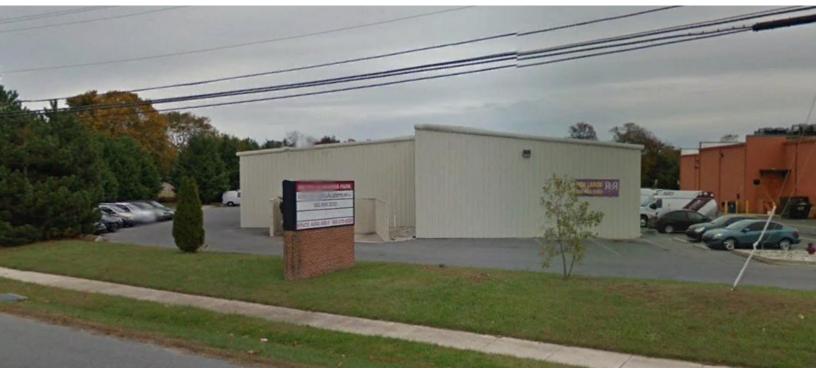

# For Sale

# 100 Business Park Ln, #200

# Milton, DE

#### **Property Information**

- $\Rightarrow$  Units B, C, & D
- $\Rightarrow$  15,000+/- SF Building
- $\Rightarrow$  1.18+/- Acre Lot
- ⇒ Tax ID: 235-14.15-68.05
- $\Rightarrow$  Sale Price: \$75,000