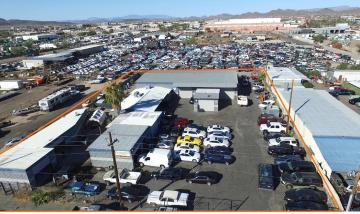

## 2020 W Adobe Drive

Phoenix, Arizona 85027

±9,017 SF of building and canopies

35,953 SF Lot

14' - 18' clear height

A1 zoned, City of Phoenix

(3) 12' X 10' & (3) 8' X 10' grade level doors

1,620 SF office buildout

Secured yard

Current month-to-month tenants

Sale Price: \$900,000