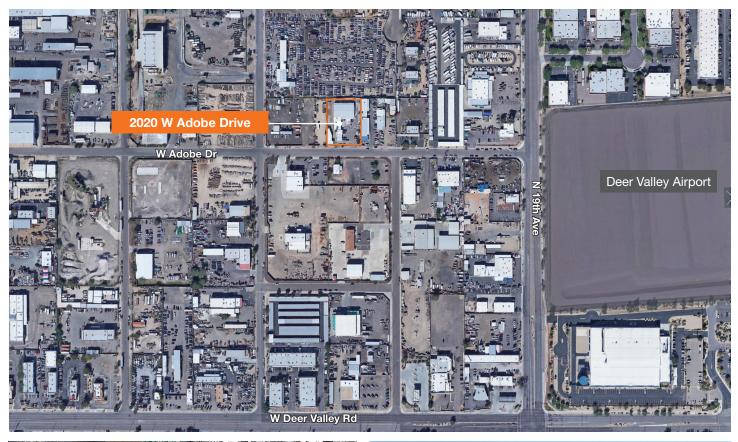

# For Sale

## 2020 W Adobe Drive

Phoenix, Arizona 85027

±9,017 SF of building and canopies

35,953 SF Lot

14' - 18' clear height

A1 zoned, City of Phoenix

(3) 12' X 10' & (3) 8' X 10' grade level doors

1,620 SF office buildout

Secured yard

Current month-to-month tenants

Sale Price: \$900,000





#### Contact

Eric Bell, SIOR

602.513.5151

ebell@kiddermathews.com

**Dylan Scott** 

602.513.5104

dscott@kiddermathews.com

Mike Ciosek, SIOR

602.513.5135

mciosek@kiddermathews.com





### 2020 W Adobe Drive







#### Contact

Eric Bell, SIOR 602.513.5151 ebell@kiddermathews.com Mike Ciosek, SIOR 602.513.5135 mciosek@kiddermathews.com

**Dylan Scott** 602.513.5104 dscott@kiddermathews.com