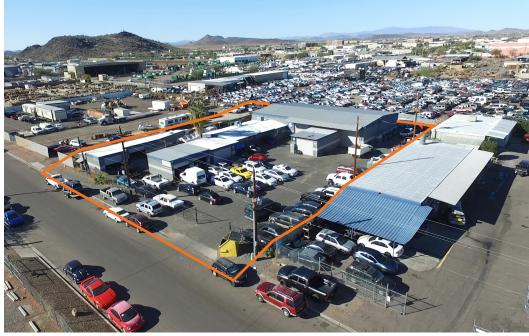

## 2020 W Adobe Drive

Phoenix, Arizona 85027

±9,017 SF of building and canopies

35,953 SF Lot

14' - 18' clear height

A1 zoned, City of Phoenix

(3) 12' X 10' & (3) 8' X 10' grade level doors

1,620 SF office buildout

Secured yard

Current month-to-month tenants

Sale Price: \$900,000