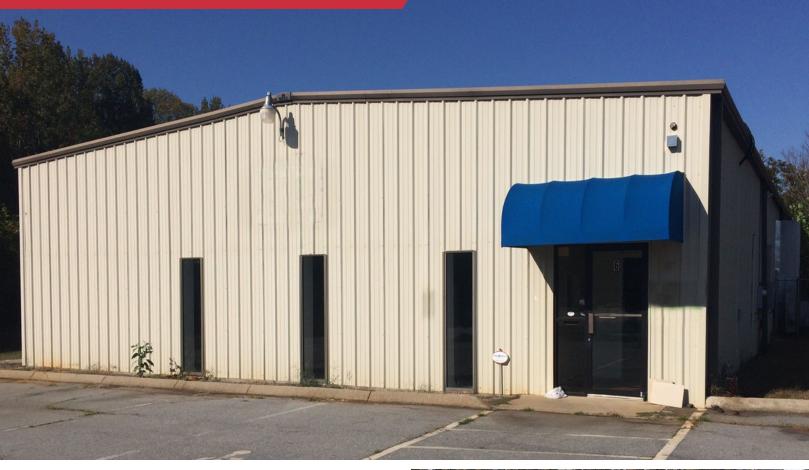

## **FOR LEASE**

6 Custom Mill Ct. Greenville, SC 29609

## Industrial | ± 5,000 SF

- ± 1,000 SF Office
- 1 Dock door
- 1 Drive in door
- Fully Conditioned
- Zoning: S-1
- TICAM: \$1.05 per square foot
- Lease rate: \$5.75/SF NNN