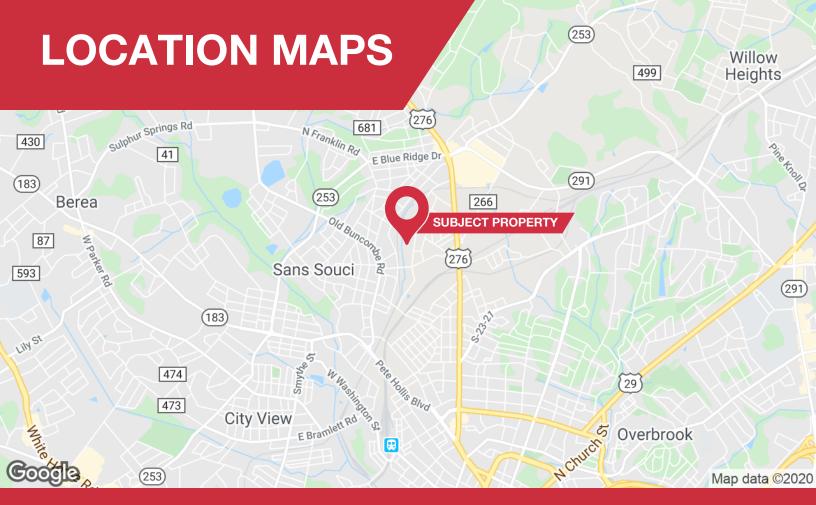

EASE**



6 Custom Mill Ct. Greenville, SC 29609



## Industrial | ± 5,000 SF

- ± 1,000 SF Office
- 1 Dock door
- 1 Drive in door
- Fully Conditioned
- Zoning: S-1
- TICAM: \$1.05 per square foot
- Lease rate: \$5.75/SF NNN

## **5 MILES INFORMATION**



55,250



TOTAL POPULATION

TOTAL HOUSEHOLDS

AVERAGE HH INCOME

No Warranty Or Representation, Express Or Implied, Is Made As To The Accuracy Of The Information Contained Herein, And The Same Is Submitted Subject To Errors, Omissions, Change Of Price, Rental Or Other Conditions, Prior Sale, Lease Or Financing, Or Withdrawal Withbut Notice, And Of Any Special Listing Conditions Imposed By Our Principals No Warrantos Or Representations Are Made As To The Condition Of The Property Or Any Hazards Contained Therein Are Any To Be Implied.





6 Custom Mill Ct. Greenville, SC 29609