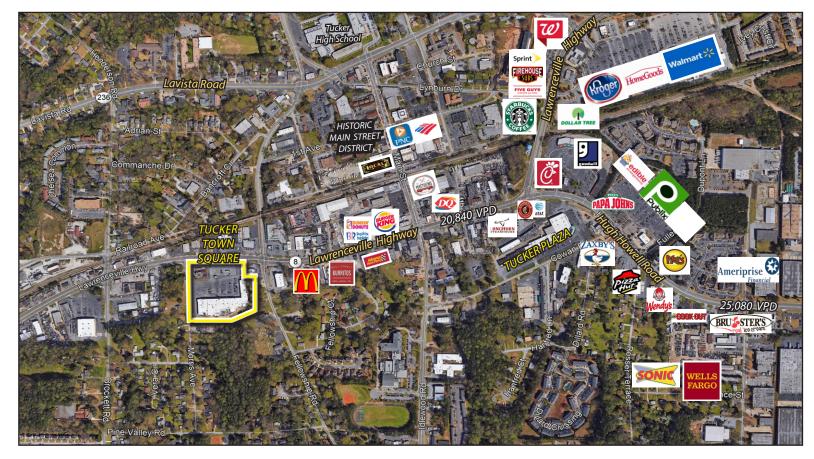

#### **PROPERTY OVERVIEW**

**Available Space:** 883 - 4,000+ SF

**Anchor Tenant:** Ace Hardware

# PRIME RETAIL/ OFFICE SPACE TUCKER TOWN SQUARE

3939-3987 Lawrenceville Highway, Tucker, GA 30084

- Highly visible and provides great signage
- Easily accessible for busy families and working professionals seeking convenient retail and food options.
- Generous parking
- This property is active across all parts of the day and is a prime location for restaurant and retail operators





**Brian Chambers** (404)-371-4100

bchambers@oakrep.com www.oakrep.com

## FOR LEASE

3939-3987 Lawrenceville Highway, Tucker, GA 30084

### PRIME RETAIL/OFFICE SPACE



| <b>DEMOGRAPHICS</b>   | <u> 1 Mile</u> | 3 Mile   | <u> 5 Mile</u> |
|-----------------------|----------------|----------|----------------|
| Population            | 5,811          | 83,136   | 246,876        |
| Daytime Population    | 11,635         | 79,386   | 216,071        |
| S<br>Household Income | \$75,795       | \$77,936 | \$73,237       |
| Population Growth %   | 3.05%          | 4.10%    | 4.15%          |





**Brian Chambers** (404)-371-4100

bchambers@oakrep.com www.oakrep.com

## FOR LEASE

3939-3987 Lawrenceville Highway, Tucker, GA 30084

#### PRIME RETAIL/OFFICE SPACE





**Brian Chambers** (404)-371-4100

bchambers@oakrep.com www.oakrep.com