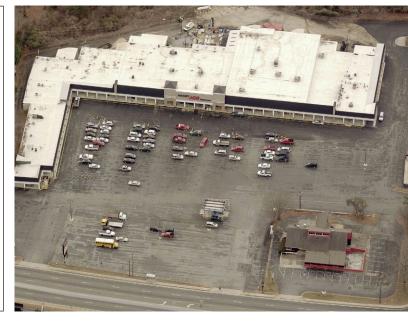

#### **PROPERTY OVERVIEW**

**Available Space:** 883 - 4,000+ SF

**Anchor Tenant:** Ace Hardware

# PRIME RETAIL/ OFFICE SPACE TUCKER TOWN SQUARE

3939-3987 Lawrenceville Highway, Tucker, GA 30084

- Highly visible and provides great signage
- Easily accessible for busy families and working professionals seeking convenient retail and food options.
- Generous parking
- This property is active across all parts of the day and is a prime location for restaurant and retail operators





**Brian Chambers** (404)-371-4100

bchambers@oakrep.com www.oakrep.com

## FOR LEASE

3939-3987 Lawrenceville Highway, Tucker, GA 30084

### PRIME RETAIL/OFFICE SPACE



| <b>DEMOGRAPHICS</b>   | <u> 1 Mile</u> | 3 Mile   | <u> 5 Mile</u> |
|-----------------------|----------------|----------|----------------|
| Population            | 5,811          | 83,136   | 246,876        |
| Daytime Population    | 11,635         | 79,386   | 216,071        |
| S<br>Household Income | \$75,795       | \$77,936 | \$73,237       |
| Population Growth %   | 3.05%          | 4.10%    | 4.15%          |





**Brian Chambers** (404)-371-4100

bchambers@oakrep.com www.oakrep.com

## FOR LEASE

3939-3987 Lawrenceville Highway, Tucker, GA 30084

#### PRIME RETAIL/OFFICE SPACE





**Brian Chambers** (40