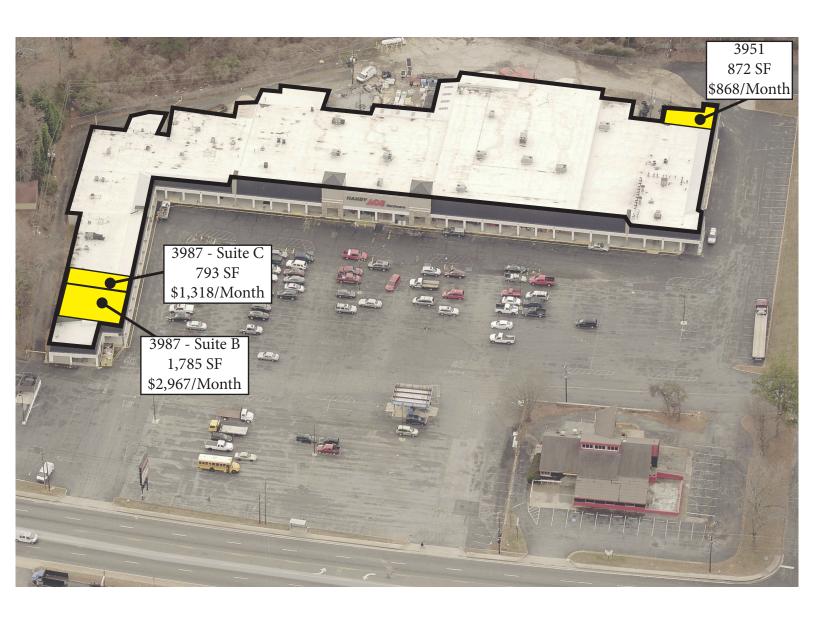

#### **PROPERTY OVERVIEW**

**Available Space:** 883 - 4,000+ SF

**Anchor Tenant:** Ace Hardware

## FOR LEASE

3939-3987 Lawrenceville Highway, Tucker, GA 30084