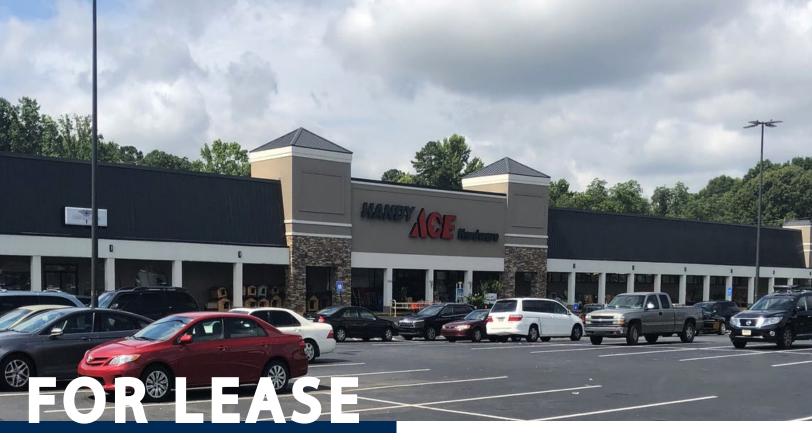

#### **PROPERTY OVERVIEW**

**Available Space:** 883 - 4,000+ SF

**Anchor Tenant:** Ace Hardware

# PRIME RETAIL/ OFFICE SPACE TUCKER TOWN SQUARE

3939-3987 Lawrenceville Highway, Tucker, GA 30084

- Highly visible and provides great signage
- Easily accessible for busy families and working professionals seeking convenient retail and food options.
- Generous parking
- This property is active across all parts of the day and is a prime location for restaurant and retail operators

## FOR LEASE

3939-3987 Lawrenceville Highway, Tucker, GA 30084