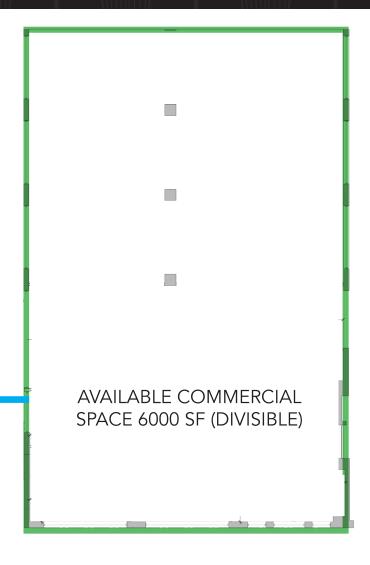

#### HIGHLIGHTS

LEASE 6,000 SF RETAIL (DIVISIBLE)

LEASE 650 SF RETAIL

**NEW CONSTRUCTION** 

100+ NEW RESIDENTIAL UNITS

60+ SECURE, OFF-STREET PARKING SPACES

GREEN ROOFS & ON-SITE AMENITIES

THE GOTHAM

2000 NORTH 2<sup>ND</sup> STREET, 19122

LEASE 6,000 SF RETAIL (DIVISIBLE)

LEASE 650 SF RETAIL

NEW CONSTRUCTION

**DELPHI PROPERTY GROUP, LLC** 

215.627.7300 INFO@DELPHIPG.COM DELPHIPG.COM

#### NEIGHBORHOOD DEMOGRAPHICS

EST. POPULATION: 22,690 AVG. HOUSEHOLD INCOME: \$47,276.50

> WALK SCORE: 89 TRANSIT SCORE: 79 BIKE SCORE: 82

LEASE 6,000 SF RETAIL (DIVISIBLE)

LEASE 650 SF RETAIL

NEW CONSTRUCTION