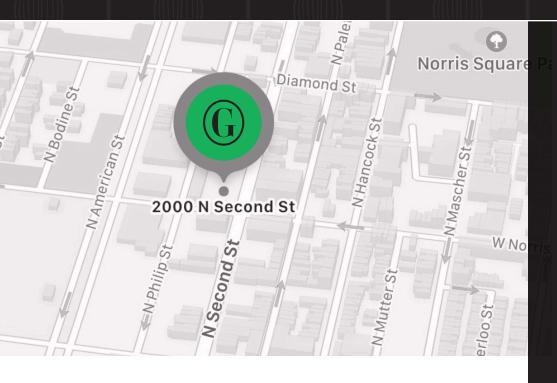

2000 NORTH 2<sup>ND</sup> STREET, 19122

LEASE 6,000 SF RETAIL (DIVISIBLE)

LEASE 650 SF RETAIL

NEW CONSTRUCTION

**DELPHI PROPERTY GROUP, LLC** 

215.627.7300 INFO@DELPHIPG.COM DELPHIPG.COM

#### MEET YOUR NEIGHBORS

LOCATED AT THE NW CORNER OF THE SIGNALIZED INTERSECTION OF SECOND & NORRIS STREET

EASY ACCESS TO THE BERKS STATION ON THE MARKET-FRANKFORD LINE (SERVES 11 MILLION PEOPLE/YEAR)

6,000 SF OF NEWLY CONSTRUCTED, HIGHLY-VISIBLE, EASILY ACCESSIBLE COMMERCIAL SPACE