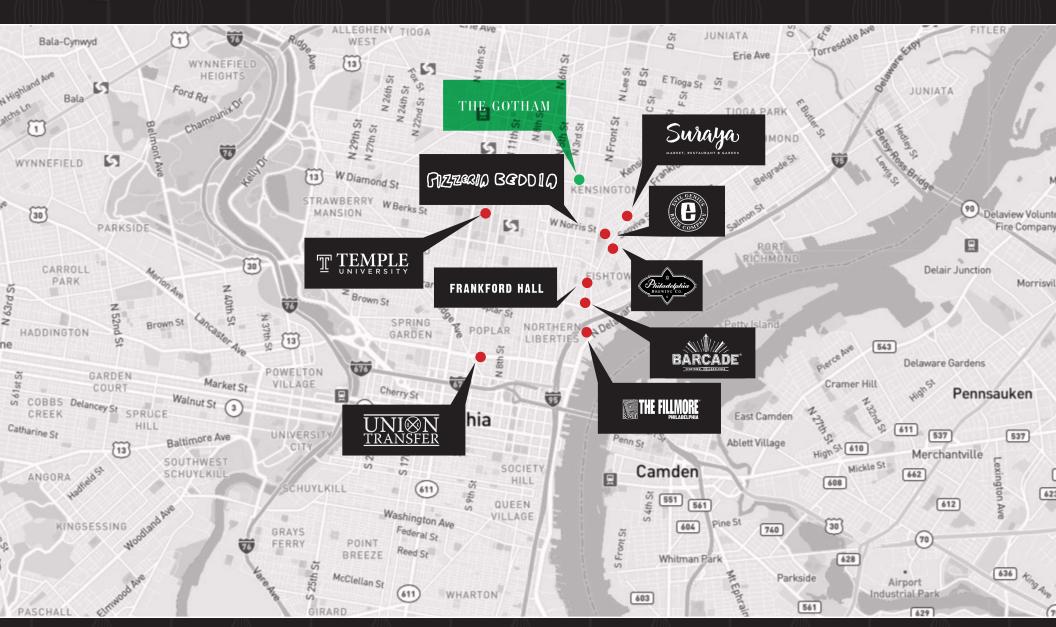

#### MEET YOUR NEIGHBORS

LOCATED AT THE NW CORNER OF THE SIGNALIZED INTERSECTION OF SECOND & NORRIS STREET

EASY ACCESS TO THE BERKS STATION ON THE MARKET-FRANKFORD LINE (SERVES 11 MILLION PEOPLE/YEAR)

6,000 SF OF NEWLY CONSTRUCTED, HIGHLY-VISIBLE, EASILY ACCESSIBLE COMMERCIAL SPACE