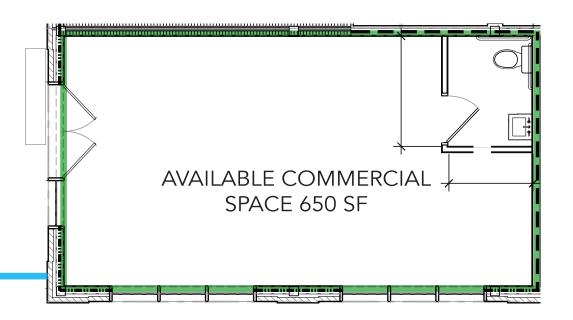

2000 NORTH 2<sup>ND</sup> STREET, 19122

LEASE 6,000 SF RETAIL (DIVISIBLE)

LEASE 650 SF RETAIL

NEW CONSTRUCTION

**DELPHI PROPERTY GROUP, LLC** 

215.627.7300 INFO@DELPHIPG.COM DELPHIPG.COM

#### NEIGHBORHOOD DEMOGRAPHICS

EST. POPULATION: 22,690 AVG. HOUSEHOLD INCOME: \$47,276.50

> WALK SCORE: 89 TRANSIT SCORE: 79 BIKE SCORE: 82

LEASE 6,000 SF RETAIL (DIVISIBLE)

LEASE 650 SF RETAIL

NEW CONSTRUCTION

NORTH 2ND STREET

LEASE 6,000 SF RETAIL (DIVISIBLE)

LEASE 650 SF RETAIL

NEW CONSTRUCTION

#### **DELPHI PROPERTY GROUP, LLC**

215.627.7300 INFO@DELPHIPG.COM DELPHIPG.COM

LEASE 6,000 SF RETAIL (DIVISIBLE)
LEASE OF 650 SF RETAIL
NEW CONSTRUCTION