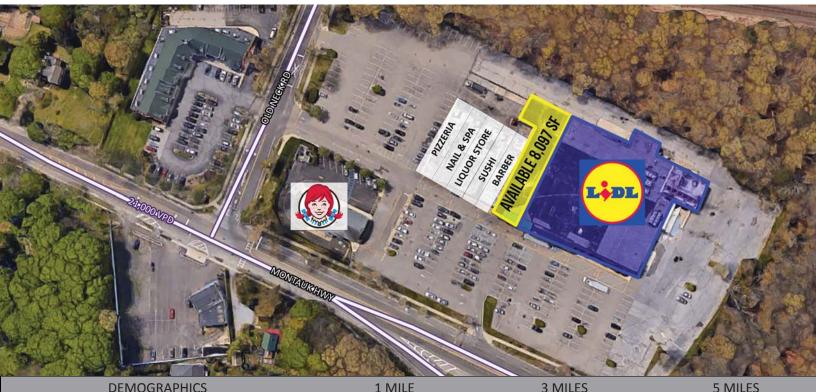

# center moriches, ny

## 812 montauk highway

Join LIDL | grocery anchored neighborhood center space available | for lease

| DEMOGRAPHICS | 1 MILE    | 3 MILES  | 5 MILES  |
|--------------|-----------|----------|----------|
| Population   | 5,060     | 45,197   | 87,092   |
| Median HHI   | \$104,593 | \$85,512 | \$89,645 |

| Location    | 812 Montauk Highway Center Moriches, NY                                                                                                                                                                                                           |  |
|-------------|---------------------------------------------------------------------------------------------------------------------------------------------------------------------------------------------------------------------------------------------------|--|
| Available   | 8,097 square feet                                                                                                                                                                                                                                 |  |
| Rent        | Upon Request                                                                                                                                                                                                                                      |  |
| Co-Tenants  | LIDL, Wendy's                                                                                                                                                                                                                                     |  |
| Area Retail | McDonald's, 7-Eleven, King Kullen, Carvel, H&R Block, CVS, People's United Bank, Chase Bank,<br>Subway, Advance Auto Parts, and many more                                                                                                         |  |
| Comments    | <ul> <li>excellent visibility from Montauk Highway which has 21,000 vehicles per day</li> <li>In close proximity to Center Moriches High School with 600 students</li> <li>Recently renovated site, including parking and LED lighting</li> </ul> |  |