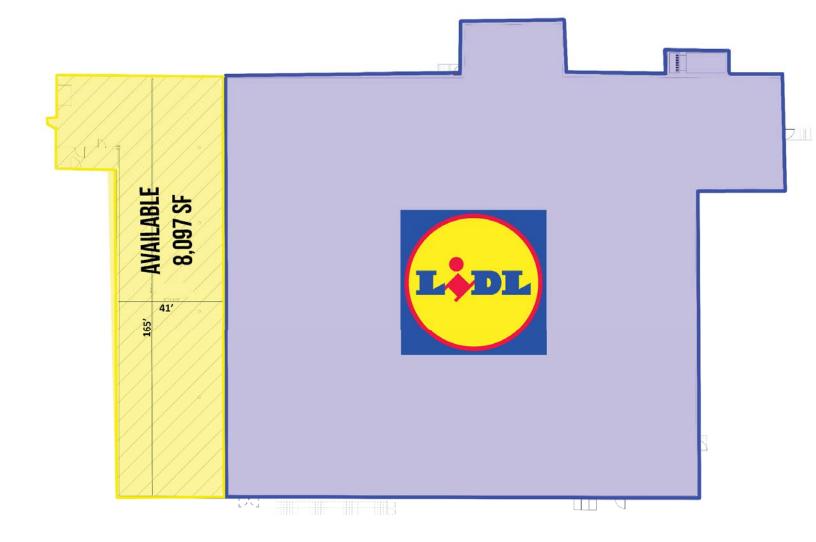

| Location    | 812 Montauk Highway Center Moriches, NY                                                                                                                                                                                                           |  |
|-------------|---------------------------------------------------------------------------------------------------------------------------------------------------------------------------------------------------------------------------------------------------|--|
| Available   | 8,097 square feet                                                                                                                                                                                                                                 |  |
| Rent        | Upon Request                                                                                                                                                                                                                                      |  |
| Co-Tenants  | LIDL, Wendy's                                                                                                                                                                                                                                     |  |
| Area Retail | McDonald's, 7-Eleven, King Kullen, Carvel, H&R Block, CVS, People's United Bank, Chase Bank,<br>Subway, Advance Auto Parts, and many more                                                                                                         |  |
| Comments    | <ul> <li>excellent visibility from Montauk Highway which has 21,000 vehicles per day</li> <li>In close proximity to Center Moriches High School with 600 students</li> <li>Recently renovated site, including parking and LED lighting</li> </ul> |  |