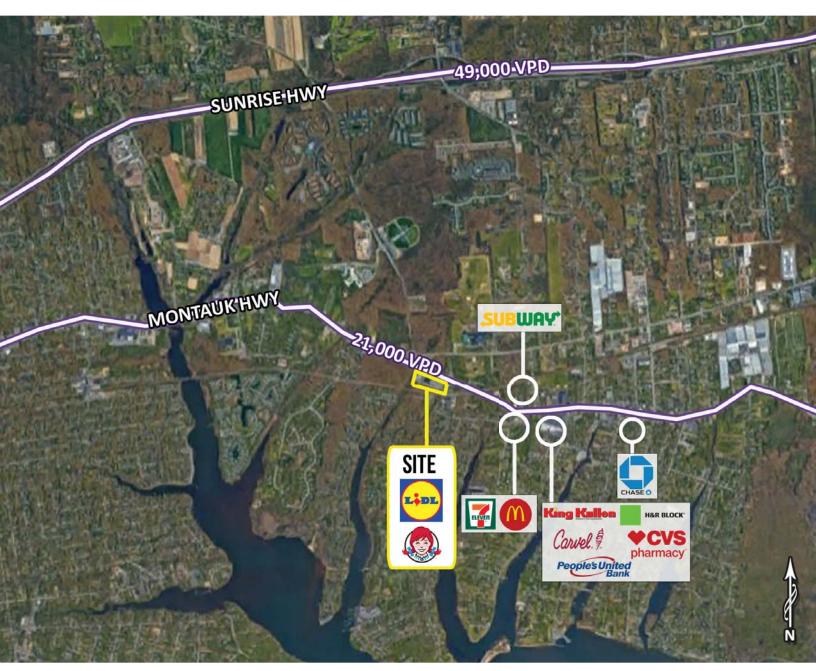

| Location    | 812 Montauk Highway Center Moriches, NY                                                                                                                                                                                                           |  |
|-------------|---------------------------------------------------------------------------------------------------------------------------------------------------------------------------------------------------------------------------------------------------|--|
| Available   | 8,097 square feet                                                                                                                                                                                                                                 |  |
| Rent        | Upon Request                                                                                                                                                                                                                                      |  |
| Co-Tenants  | LIDL, Wendy's                                                                                                                                                                                                                                     |  |
| Area Retail | McDonald's, 7-Eleven, King Kullen, Carvel, H&R Block, CVS, People's United Bank, Chase Bank,<br>Subway, Advance Auto Parts, and many more                                                                                                         |  |
| Comments    | <ul> <li>excellent visibility from Montauk Highway which has 21,000 vehicles per day</li> <li>In close proximity to Center Moriches High School with 600 students</li> <li>Recently renovated site, including parking and LED lighting</li> </ul> |  |