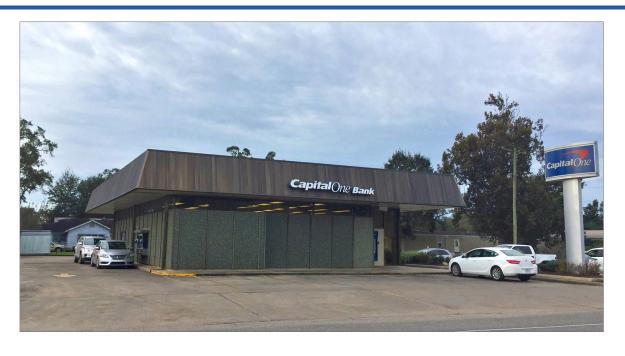

# Former Capital One Bank

919 Main Street, Elton, LA

### **Property Summary**

This former Capital One Bank is located in Elton, Louisiana. The site is centrally located and on a hard corner with Highway 190 frontage. The building has been well maintained and is in excellent condition. Great relocation or expansion opportunity for local/regional business that needs office space.