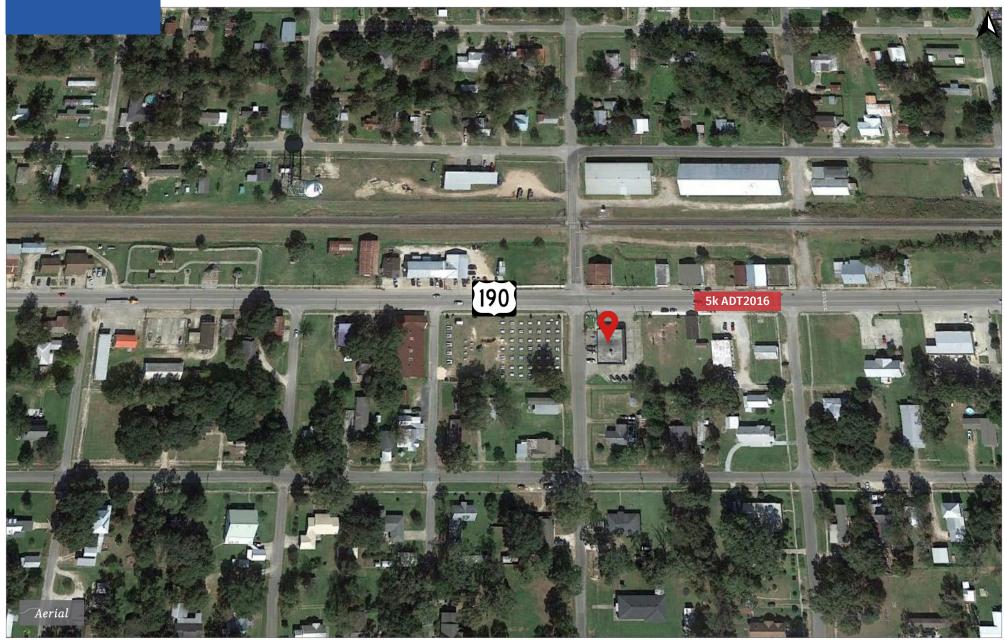

### **Property Summary**

This former Capital One Bank is located in Elton, Louisiana. The site is centrally located and on a hard corner with Highway 190 frontage. The building has been well maintained and is in excellent condition. Great relocation or expansion opportunity for local/regional business that needs office space.