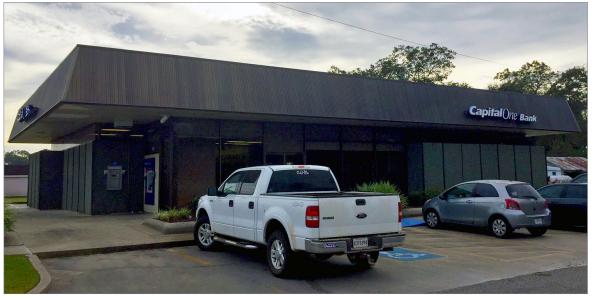

### **Property Summary**

This former Capital One Bank is located in Elton, Louisiana. The site is centrally located and on a hard corner with Highway 190 frontage. The building has been well maintained and is in excellent condition. Great relocation or expansion opportunity for local/regional business that needs office space.