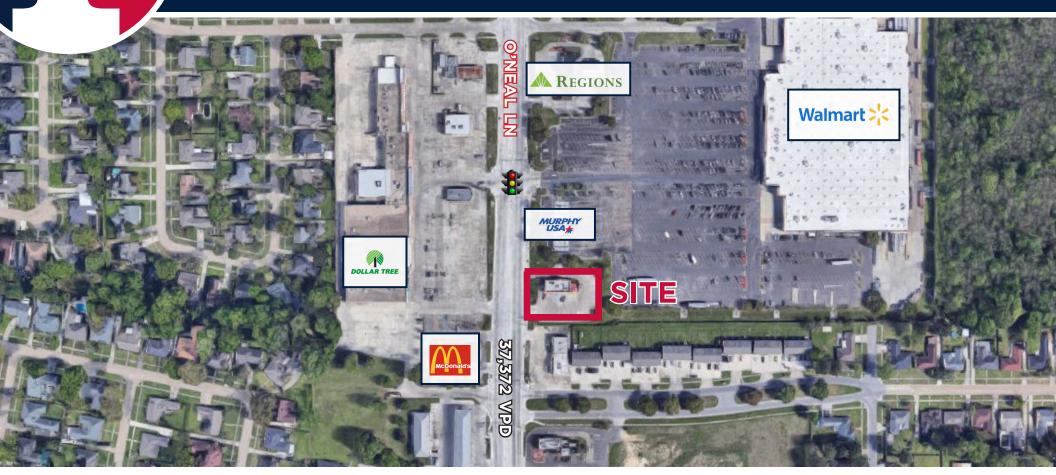

## FORMER POPEYES AVAILABLE

2265 O'NEAL LANE, BATON ROGUE, LA

- Former Popeye's available for sale on main retail corridor
- 2,085 SF building on 30,000 SF parcel
- Ideally located in front of Walmart Supercenter
- **SALE PRICE** Call for pricing and additional information

| POPULATION | MED HH INCOME | TRAFFIC |
|------------|---------------|---------|
| 135,718    | \$61,004      | 37,372  |

\*5 MINUTE DRIVE TIME | SITEWISE | LA DOTD

JOE STRAUSS, CCIM | 205.490.2831 | JSTRAUSS@RETAILSPECIALISTS.COM • CLAY CRAFT | 205.588.6568 | CCRAFT@RETAILSPECIALISTS.COM RETAILSPECIALISTS.COM | BIRMINGHAM ATLANTA