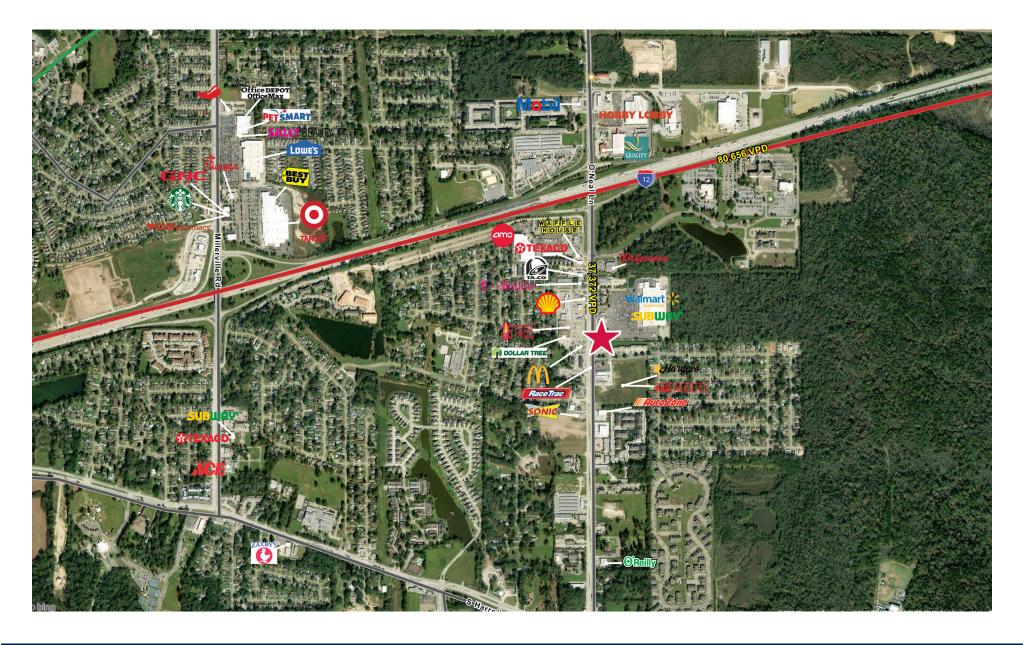

## FORMER POPEYES AVAILABLE

2265 O'NEAL LANE, BATON ROGUE, LA

- Former Popeye's available for sale on main retail corridor
- 2,085 SF building on 30,000 SF parcel
- Ideally located in front of Walmart Supercenter
- **SALE PRICE** Call for pricing and additional information

| POPULATION | MED HH INCOME | TRAFFIC |
|------------|---------------|---------|
| 135,718    | \$61,004      | 37,372  |

\*5 MINUTE DRIVE TIME | SITEWISE | LA DOTD

JOE STRAUSS, CCIM | 205.490.2831 | JSTRAUSS@RETAILSPECIALISTS.COM • CLAY CRAFT | 205.588.6568 | CCRAFT@RETAILSPECIALISTS.COM RETAILSPECIALISTS.COM | BIRMINGHAM ATLANTA