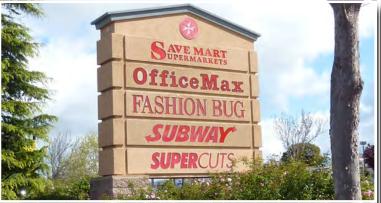

#### **Property Features:**

- Part of the Westridge Shopping Center, with co-tenants that include Costco, Wal-Mart, Ross, Petsmart, Office Max, Dick's Sporting Goods, Dollar Tree, Jo-Ann's and many others.
- Site is adjacent to the central Highway 101 interchange in Salinas and is characterized by heavy traffic
- Pylon signage on Highway 101
- Salinas (Population 151,060) is the largest city in Monterey County, making the city the major retail hub for the  $\pm 400,000$  residents in Monterey County