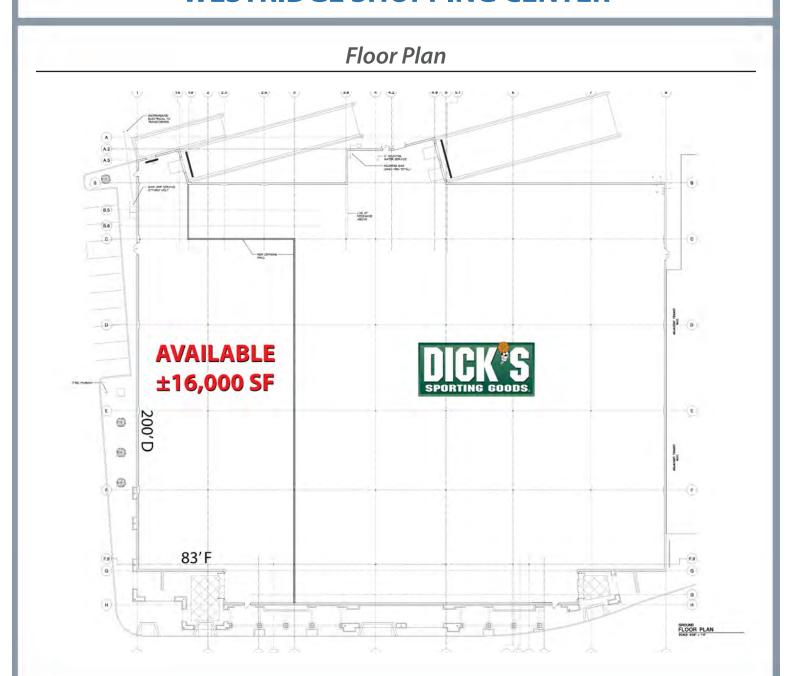

Location:

NWQ of Laurel Drive & Davis Road at Highway 101 in Salinas, CA

**Space Available:** 

 $\pm 16,500$  Sq. Ft. ( $\pm 83'$  F  $\times \pm 200'$  D)

**Traffic Counts:** 

 Davis Road
 19,377 ADT

 Laurel Drive
 33,339 ADT