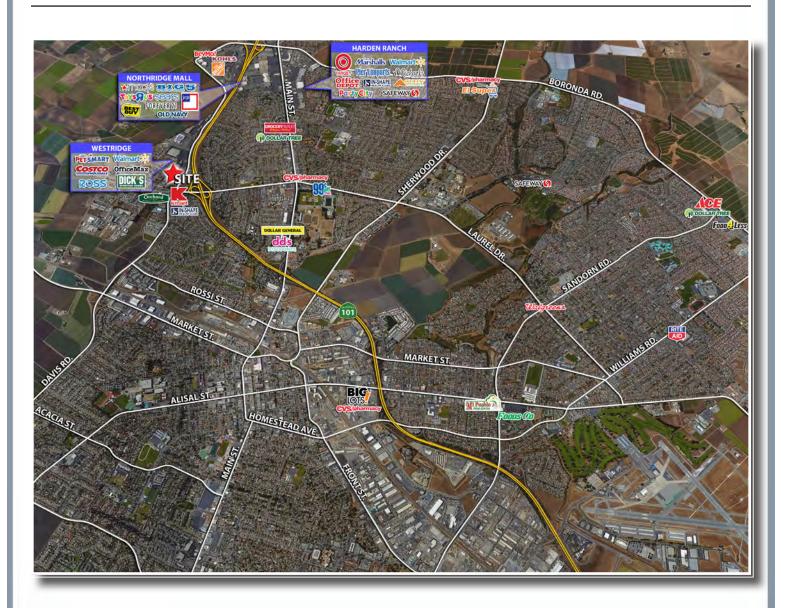

| \$61,789       | \$65,272 | \$65,595 | \$70,841        |

Location:

NWQ of Laurel Drive & Davis Road at Highway 101 in Salinas, CA

**Space Available:** 

 $\pm 16,500$  Sq. Ft. ( $\pm 83'$  F  $\times \pm 200'$  D)

**Traffic Counts:** 

 Davis Road
 19,377 ADT

 Laurel Drive
 33,339 ADT

 Highway 101
 79,946 ADT

 Total
 217,323 ADT

Source: KSS Fuels, 2012



559/650.1300 559/650.1311

680 West Shaw Avenue, Suite 202 | Fresno, California 93704 www.RetailAssociates.com For further information, please contact:

### **Tom Anderson**

Direct Line: 559/650.1303 tanderson@retailassociates.com BRE License #00670627

### **Shane Anderson**

Direct Line: 559/650.1305 sanderson@retailassociates.com BRE License #01422414



### **WESTRIDGE SHOPPING CENTER**

### Salinas - Market Aerial







#### **Tom Anderson**

Direct Line: 559/650.1303 tanderson@retailassociates.com BRE License # 00670627

#### **Shane Anderson**

Direct Line: 559/650.1305 sanderson@retailassociates.com BRE License # 01422414



### **WESTRIDGE SHOPPING CENTER**

Westridge Shopping Center - Zoom Aerial







#### **Tom Anderson**

Direct Line: 559/650.1303 tanderson@retailassociates.com BRE License # 00670627

#### **Shane Anderson**

Direct Line: 559/650.1305 sanderson@retailassociates.com BRE License # 01422414



### WESTRIDGE SHOPPING CENTER





#### **Tom Anderson**

Direct Line: 559/650.1303 tanderson@retailassociates.com BRE License # 00670627

#### **Shane Anderson**

Direct Line: 559/650.1305 sanderson@retailassociates.com BRE License # 01422414