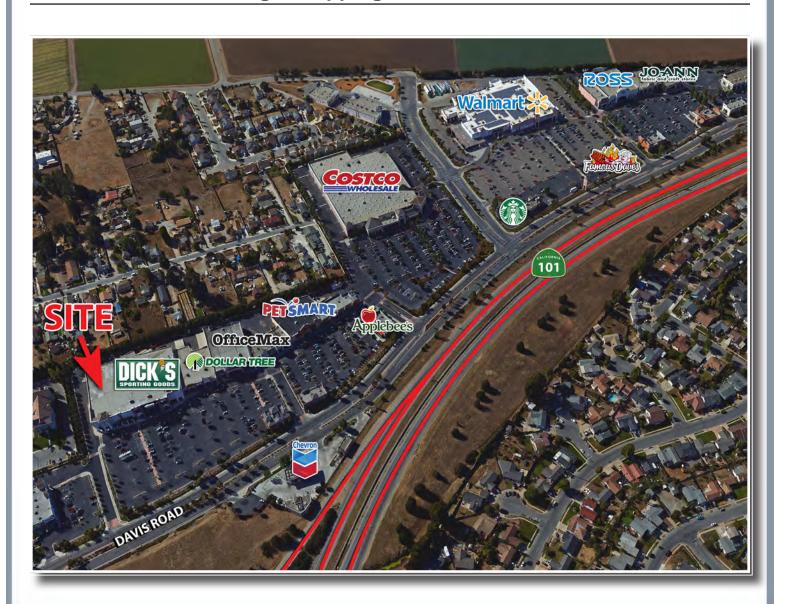

9 ADT

 Highway 101
 79,946 ADT

 Total
 217,323 ADT

Source: KSS Fuels, 2012



559/650.1300 559/650.1311

680 West Shaw Avenue, Suite 202 | Fresno, California 93704 www.RetailAssociates.com For further information, please contact:

### **Tom Anderson**

Direct Line: 559/650.1303 tanderson@retailassociates.com BRE License #00670627

### **Shane Anderson**

Direct Line: 559/650.1305 sanderson@retailassociates.com BRE License #01422414



### **WESTRIDGE SHOPPING CENTER**

### Salinas - Market Aerial







#### **Tom Anderson**

Direct Line: 559/650.1303 tanderson@retailassociates.com BRE License # 00670627

#### **Shane Anderson**

Direct Line: 559/650.1305 sanderson@retailassociates.com BRE License # 01422414



### **WESTRIDGE SHOPPING CENTER**

Westridge Shopping Center - Zoom Aerial







#### **Tom Anderson**

Direct Line: 559/650.1303 tanderson@retailassociates.com BRE License # 00670627

#### **Shane Anderson**

Direct Line: 559/650.1305 sanderson@retailassociates.com BRE License # 01422414



### WESTRIDGE SHOPPING CENTER





#### **Tom Anderson**

Direct Line: 559/650.1303 tanderson@retailassociates.com BRE License # 00670627

#### **Shane Anderson**

Direct Line: 559/650.1305 sanderson@retailassociates.com BRE License # 01422414