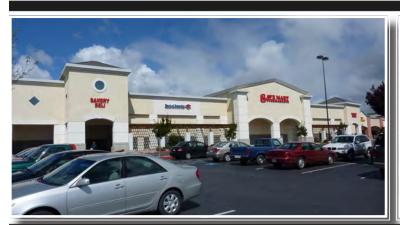

### WESTRIDGE SHOPPING CENTER

#### **Property Features:**

- Part of the Westridge Shopping Center, with co-tenants that include Costco, Wal-Mart, Ross, Petsmart, Office Max, Dick's Sporting Goods, Dollar Tree, Jo-Ann's and many others.
- Site is adjacent to the central Highway 101 interchange in Salinas and is characterized by heavy traffic
- Pylon signage on Highway 101
- Salinas (Population 151,060) is the largest city in Monterey County, making the city the major retail hub for the  $\pm 400,000$  residents in Monterey County