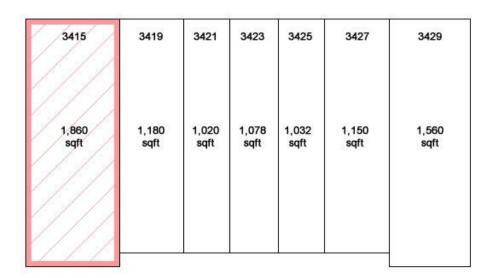

## **Basic Property Information**

Linwood Plaza is 100% leased and consistently is 100% leased. There are constant calls with potential tenants inquiring about leasing. The center is split into 7 suites for a combined 8,880 SF. Each tenant is responsible for their proportionate share of the property NNN expenses.