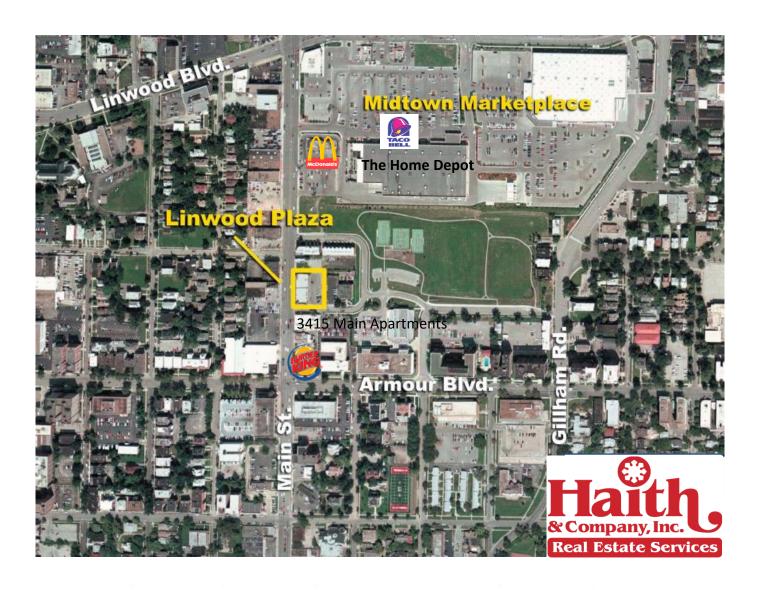

- Long Standing Tenants
- Easy Access w/ Great Visibility
- Roof Age Estimated at 10 Years
- 32 Parking Stalls + Street Parking
- Located in the Heart of Kansas City
- Stable Income