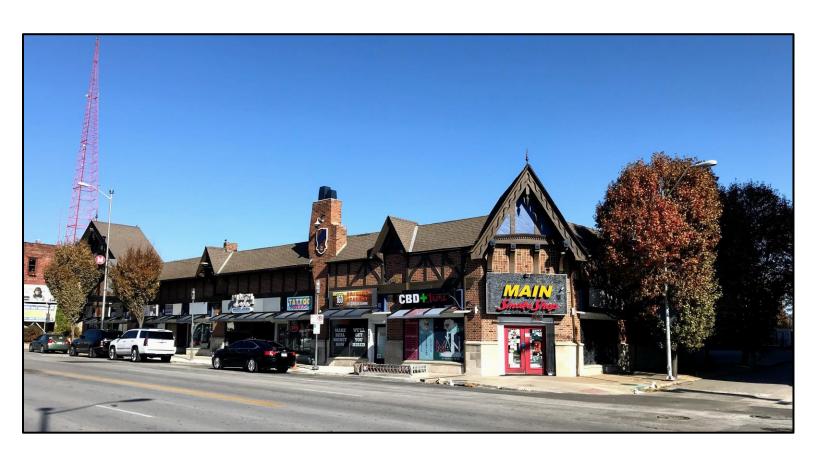

## **Basic Property Information**

Linwood Plaza is 100% leased and consistently is 100% leased. There are constant calls with potential tenants inquiring about leasing. The center is split into 7 suites for a combined 8,880 SF. Each tenant is responsible for their proportionate share of the property NNN expenses.

- Long Standing Tenants
- Easy Access w/ Great Visibility
- Roof Age Estimated at 10 Years
- 32 Parking Stalls + Street Parking
- Located in the Heart of Kansas City
- Stable Income