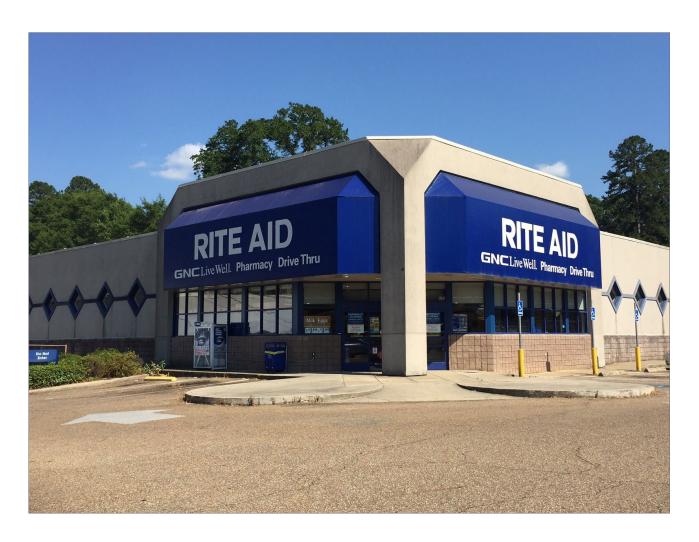

### **Property Information**

- +/- 11,060 SF free standing building with a drive-thru window.
- Located at the signalized, hard corner intersection of Homer Rd. and Fort Rd.
- Situated on Minden's main retail corridor and in close proximity to downtown.
- Three Access driveways.

### **Available**

- +/- 11,060 Square Feet
- Two Pylon Signs

## Former Rite Aid 214 Homer Rd., Minden, LA

stirlingproperties.com f 🎔 🞯 in

The foregoing is solely for information purposes and is subject to change without notice. Striling Properties makes no representations or warrantes regarding the properties or information herein including but not limited to any and all images pertaining to these properties. It is the obligation of each purchaser/lesse to investigate the condition and attributes of the properties and to verify the accuracy of the foregoing information to the extent such purchaser/lessee deems necessary. Also subject to errors, omissions, changes in terms and conditions, prior sale, lease or withdrawal, without notice. 5/19