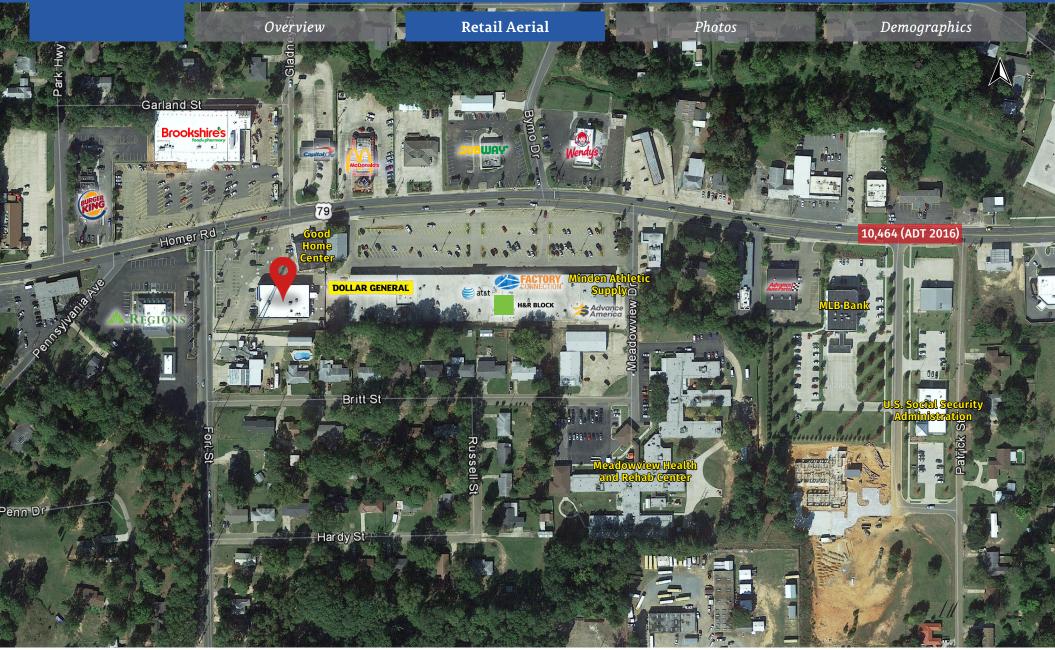

### **Area Businesses**

- Brookshire's Grocery
- Regions Bank
- Capital One Bank
- Meadowview Health and Rehab Center
- McDonald's
- Dollar General

### Traffic Counts (ADT 2017)

• Homer Rd.: 10,464

### Karen McElroy, CCIM Licensed in LA

Cell: 318-453-6005 Direct: 318-703-2363 kmcelroy@stirlingprop.com

Retail Aerial