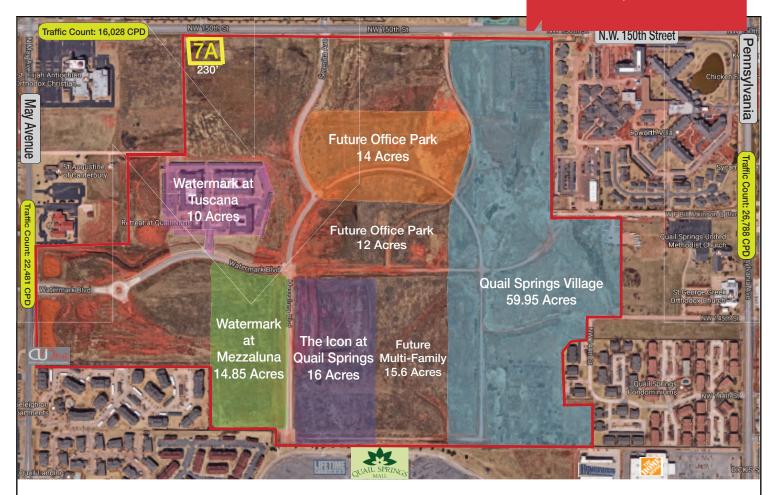

# Quail Springs North (Tract 7A) 2800 N.W. 150th Street

Oklahoma City, Oklahoma 73134

### **PROPERTY HIGHLIGHTS**

- Build to Suit Opportunity
- Frontage on 150th Street
- Lots Can Be Extended

CLICK HERE TO VIEW DRONE PREVIEW https://youtu.be/mOE Radvz10

| LAND IN SF    | 43,560 SF MOL |  |
|---------------|---------------|--|
| LAND IN ACRES | 1 ACRE MOL    |  |
| DIMENSIONS    | 230'          |  |
| ZONING        | C-3           |  |
| GENERAL USE   | Retail        |  |