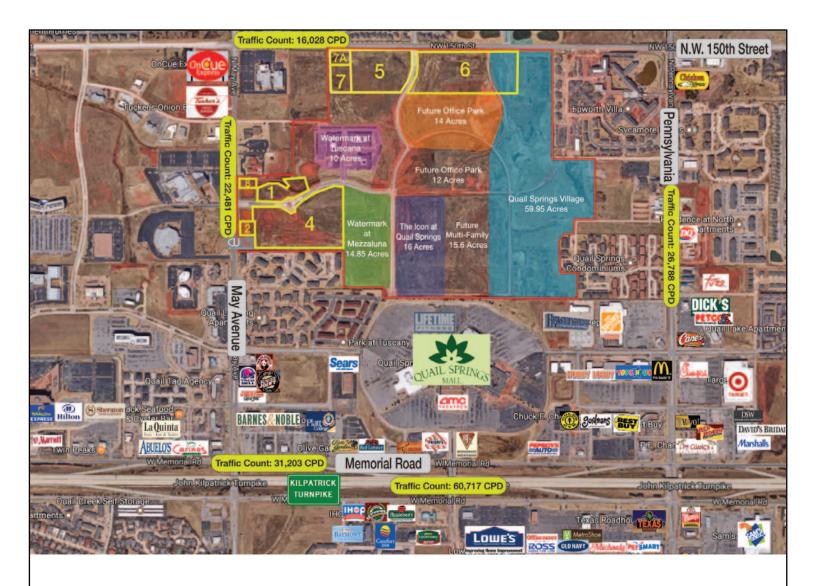

# Quail Springs North (Tract 7A) 2800 N.W. 150th Street

Oklahoma City, Oklahoma 73134

### **PROPERTY HIGHLIGHTS**

- Build to Suit Opportunity
- Frontage on 150th Street
- Lots Can Be Extended

CLICK HERE TO VIEW DRONE PREVIEW https://youtu.be/mOE Radvz10

| LAND IN SF    | 43,560 SF MOL |  |
|---------------|---------------|--|
| LAND IN ACRES | 1 ACRE MOL    |  |
| DIMENSIONS    | 230'          |  |
| ZONING        | C-3           |  |
| GENERAL USE   | Retail        |  |

#### **LOCATION HIGHLIGHTS**

- Access to Kilpatrick Turnpike & Highway 74
- 3,702,952 SF of Retail Space within 2 Miles
- Adjacent to Largest Regional Anchored Mall in Oklahoma