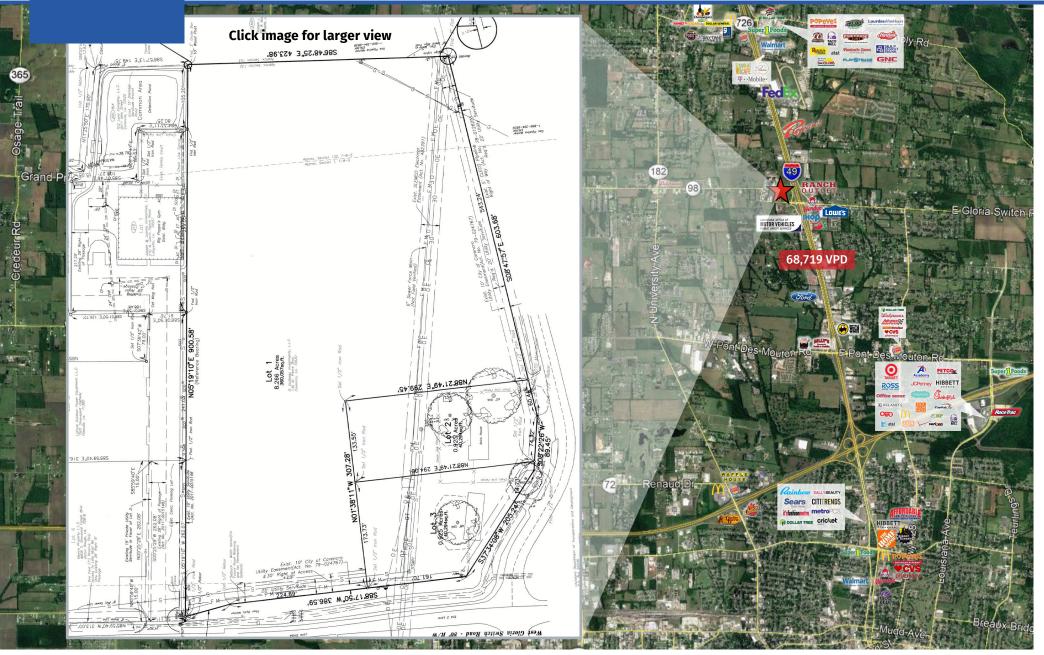

#### **Property Summary**

A fully assembled 10+ acre hard corner site, located on the north-west quadrant of I-49 and Gloria Switch Rd. This tract is located where the City of Lafayette & Carencro meet, which is growing at a healthy pace - both residentially and commercially. Being one of the last large hard corner sites available, at an I-49 interchange, the configuration will allow for an anchor, as well as a carveout of multiple pad sites along the frontage.

#### **Land Size**

10.116 Acres

| 2019 Demographics | 1 mi.    | 3 mi.    | 5 mi.    |
|-------------------|----------|----------|----------|
| Population        | 3,360    | 26,397   | 70,082   |
| Avg. HH Income    | \$46,863 | \$46,695 | \$45,540 |
| Households        | 1.487    | 10.640   | 27.909   |