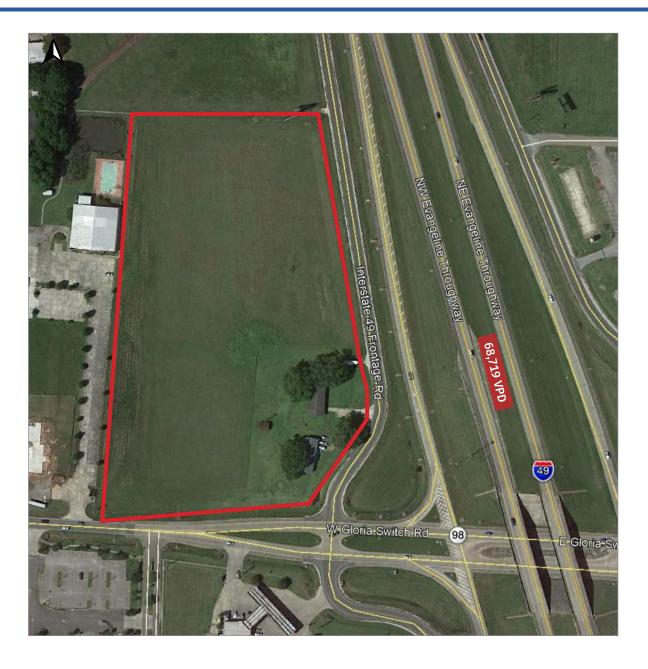

#### **Property Summary**

A fully assembled 10+ acre hard corner site, located on the north-west quadrant of I-49 and Gloria Switch Rd. This tract is located where the City of Lafayette & Carencro meet, which is growing at a healthy pace - both residentially and commercially. Being one of the last large hard corner sites available, at an I-49 interchange, the configuration will allow for an anchor, as well as a carveout of multiple pad sites along the frontage.

#### **Land Size**

10.116 Acres

| 2019 Demographics | 1 mi.    | 3 mi.    | 5 mi.    |
|-------------------|----------|----------|----------|
| Population        | 3,360    | 26,397   | 70,082   |
| Avg. HH Income    | \$46,863 | \$46,695 | \$45,540 |
| Households        | 1.487    | 10.640   | 27.909   |