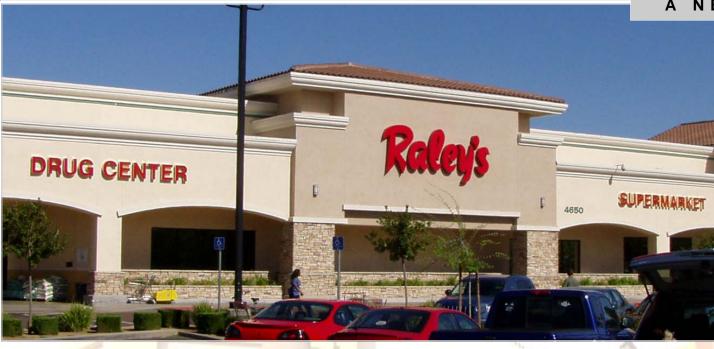

Raley's

SIZE

±108,358 square feet (GLA)

**AVAILABILITY** 

±1,050 SF INLINE SPACE

±2,040 SF 2nd GENERATION SALON SPACE (end cap)

TRAFFIC COUNTS

Natomas Blvd
Del Paso Road at Truxel

National credit tenants in the immediate vicinity include Kohl's, California Backyard, Marshalls, Lane Bryant, Dress Barn, Pacific Dental and Leslie's Pool Supply. The community center is ideally located on the hard corner of the trade area's "main & main" intersection and consists of a total of ±108,358 square feet.