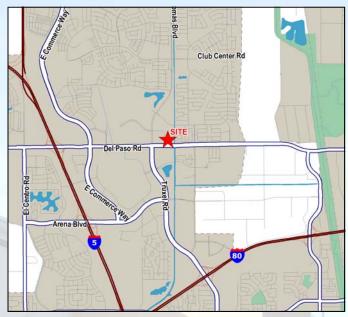

#### **PARK PLACE - MARKET OVERVIEW**

**Park Place** is located at the northeast corner of Natomas Boulevard and Del Paso Road in Sacramento and is located within minutes of Interstate 5 & Interstate 80.

National credit tenants in the immediate vicinity include Kohl's, California Backyard, Marshalls, Lane Bryant, Dress Barn, Pacific Dental and Leslie's Pool Supply. The community center is ideally located on the hard corner of the trade area's "main & main" intersection and consists of a total of ±108,358 square feet.