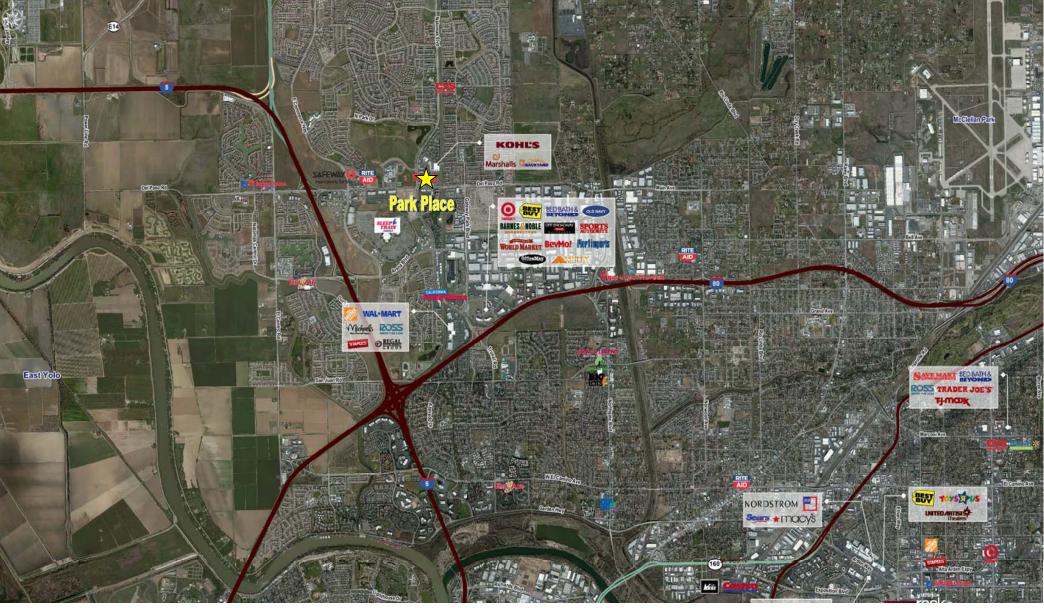

## **PARK PLACE - AERIAL**

Jason K. Gallelli jgallelli@gtvoitco.com Cal BRE License #01143594 Jeff T. Hagan jhagan@gtvoitco.com Cal BRE License #01494218 Kurt D. Conley kconley@gtvoitco.com Cal BRE License #01851169

National credit tenants in the immediate vicinity include Kohl's, California Backyard, Marshalls, Lane Bryant, Dress Barn, Pacific Dental and Leslie's Pool Supply. The community center is ideally located on the hard corner of the trade area's "main & main" intersection and consists of a total of ±108,358 square feet.