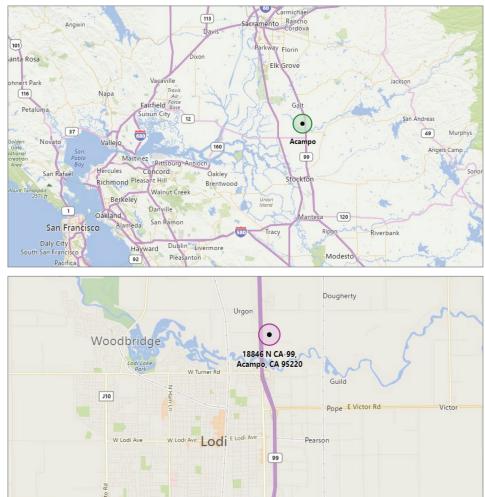

### LEE & ASSOCIATES COMMERCIAL REAL ESTATE SERVICES

Located in Northern San Joaquin Conty and home to more than 85 wineries, producing nearly 450 labels, the Lodi AVA produces more wine grapes than any other California Appelation.

Kettlema

W Kettleman I.n

W Kettleman Ln

All information furnished regarding property for sale, rental or financing is from sources deemed reliable, but no warranty or representation is made to the accuracy thereof and same is submitted to errors, omissions, change of price, rental or other conditions prior to sale, lease or financing or withdrawal without notice. No liability of any kind is to be imposed on the broker herein.