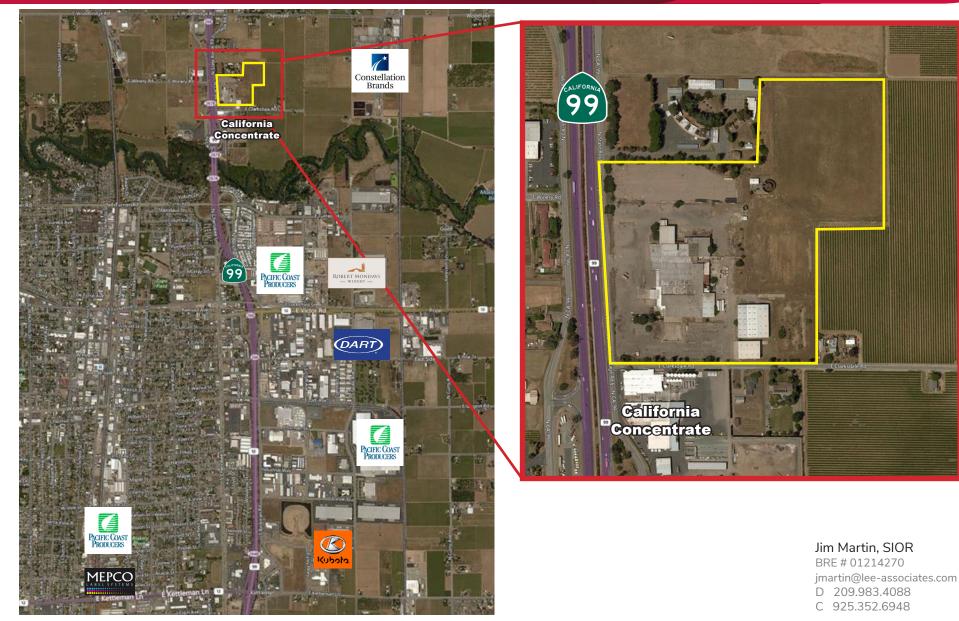

- 127,430± square feet of structures
- APN: 017-090-51
- Situated on 26.38± acres (12.58± acres surfaced w/structures, 13.8± acres bare ground)
- Mix of concrete tilt-up and metal structures
- Approx 900' of direct frontage along State Route 99
- Traffic count: 66,000 ADT
- Accessible via two (2) interchanges Woodbridge Road to the North and 99 Frontage to the South
- Zoned AG 20/AG 40 (San Joaquin County)
- General plan designation I-G (General Industrial)
- Fenced perimeter

### LEE & ASSOCIATES COMMERCIAL REAL ESTATE SERVICES

Located in Northern San Joaquin Conty and home to more than 85 wineries, producing nearly 450 labels, the Lodi AVA produces more wine grapes than any other California Appelation.

In addition to grape and wine production, the Lodi region is also home to long established fruit, nut, and olive/ olive oil processors, along with numerous other food and beverage related industries. The busness friendly environment, abundant labor market and access to major transportation networks have encouraged major corporations such as Constellaton Brands, Trinchero Family Estates/Sutter Home, Pacific Coast Producers, Dart Container Group and more to locate within this thriving region.