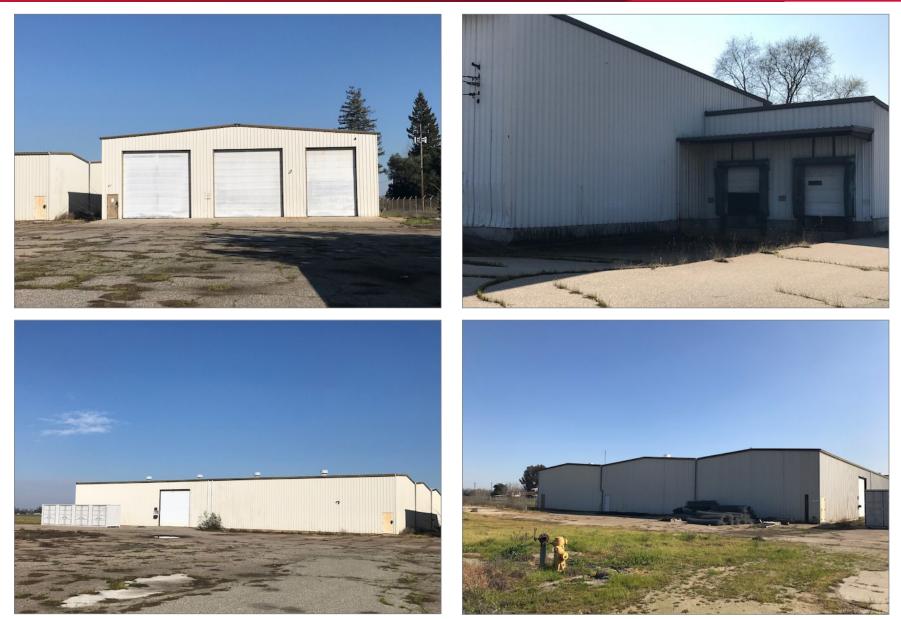

- 127,430± square feet of structures
- APN: 017-090-51
- Situated on 26.38± acres (12.58± acres surfaced w/structures, 13.8± acres bare ground)
- Mix of concrete tilt-up and metal structures
- Approx 900' of direct frontage along State Route 99
- Traffic count: 66,000 ADT
- Accessible via two (2) interchanges Woodbridge Road to the North and 99 Frontage to the South
- Zoned AG 20/AG 40 (San Joaquin County)
- General plan designation I-G (General Industrial)
- Fenced perimeter

- Treatment plant = 250,000 gallons (could be used for add'l fire water)
- Treatment plant-primary, secondary and tertiary treatment
- Fire hydrants = 3
- Holding tank for fire water = 5,000 gallons
- Water pump = 500 gpm
- Septic tanks = 3 (peak load of 600 employees/day)
- Gas line = 3"
- On-site storm water detention basin