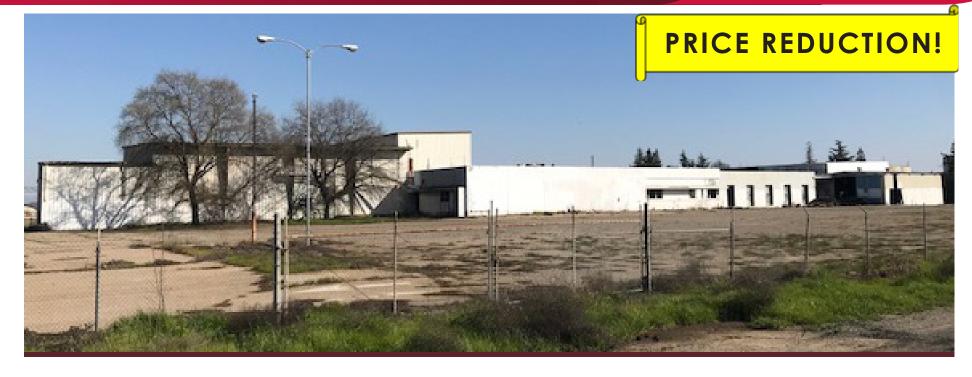

- 127,430± square feet of structures
- APN: 017-090-51
- Situated on 26.38± acres (12.58± acres surfaced w/structures, 13.8± acres bare ground)
- Mix of concrete tilt-up and metal structures
- Approx 900' of direct frontage along State Route 99
- Traffic count: 66,000 ADT
- Accessible via two (2) interchanges Woodbridge Road to the North and 99 Frontage to the South
- Zoned AG 20/AG 40 (San Joaquin County)
- General plan designation I-G (General Industrial)
- Fenced perimeter

#### SALE PRICE: \$5,750,000 \$5,500,000

BRE # 01214270 jmartin@lee-associates.com D 209.983.4088 C 925.352.6948

Jim Martin, SIOR

All information furnished regarding property for sale, rental or financing is from sources deemed reliable, but no warranty or representation is made to the accuracy thereof and same is submitted to errors, omissions, change of price, rental or other conditions prior to sale, lease or financing or withdrawal without notice. No liability of any kind is to be imposed on the broker herein.