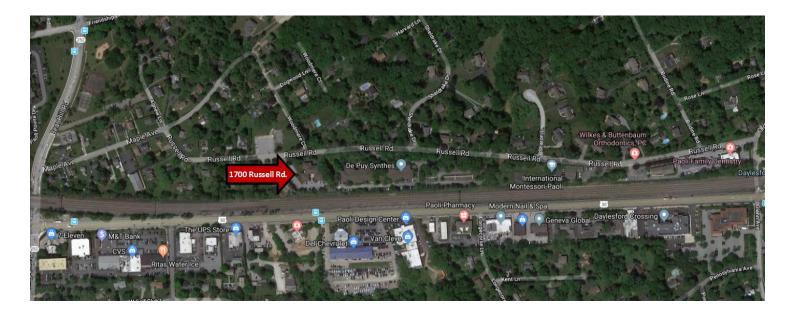

• Close Proximity to PA Route 30, PA Route 202, Interstate 76 and the Pennsylvania Turnpike.

For Information, Contact:

### 1700 RUSSELL ROAD, PAOLI, PA 19301