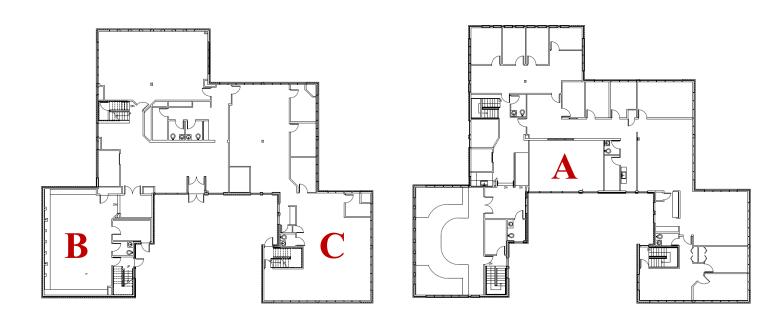

### 1700 RUSSELL ROAD, PAOLI, PA 19301

- 13,683 Total RSF
- \$21.75 + Utilties + Janitorial
- Monument Signage Available
- Walkable to Daylesford Train Station
- Building Demises Easily

Suite A—6,840 RSF (Second Floor) Suite B—3,420 RSF (Left of Entry) Suite C—3,420 RSF (Right of Entry)

# **As Built Floor Plans**

#### **Second Floor**

290 King of Prussia Road | Building 1, Suite 200 | Radnor, PA 19087 610.828.0100 Tel | 610.828.3873 Fax | www.beaconcre.com No warranty or representation, expressed or implied, is made as to the accuracy of the information contained herein, and same is submitted subject to errors, omissions, change of price, rental or other