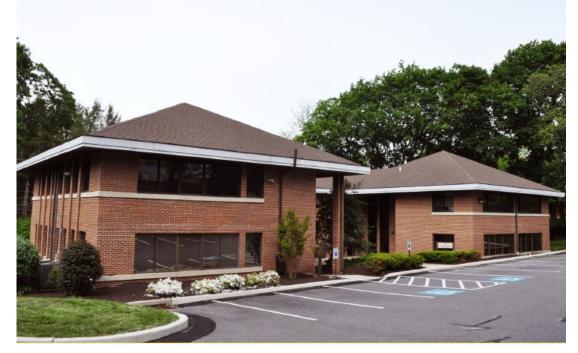

### 1700 RUSSELL ROAD, PAOLI, PA 19301

- 13,683 Total RSF
- \$21.75 + Utilties + Janitorial
- Monument Signage Available
- Walkable to Daylesford Train Station
- Building Demises Easily

Suite A—6,840 RSF (Second Floor) Suite B—3,420 RSF (Left of Entry) Suite C—3,420 RSF (Right of Entry)