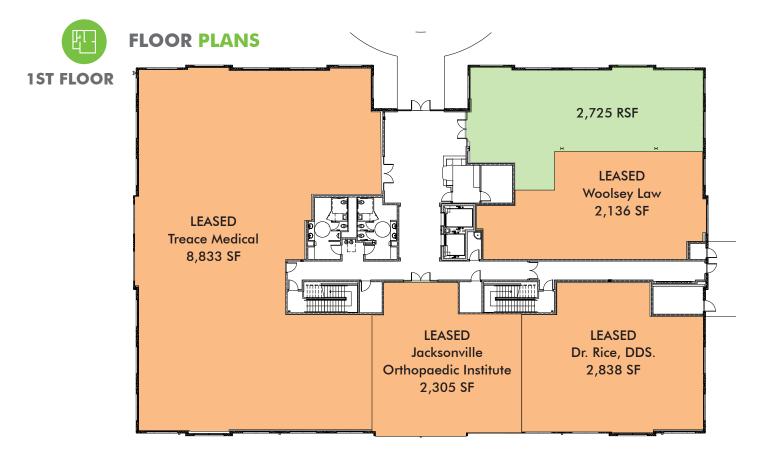

# FORT WADE ROAD OFFICE PARK

# **BUILDING II**

**203 FORT WADE ROAD** 

Ponte Vedra, FL 32081





#### **BUILDING FEATURES**

+ Total Building Size: 58,401 SF

+ Total Floor Size: 19,782 SF

+ Three-Story Class "A" Office Building

+ On-Site Security

+ Floor to Ceiling Windows



#### **AREA FEATURES**

- + Located in the 3rd Best Selling Community in America - Nocatee, a 14,000 acre development west of Ponte Vedra Beach
- +  $\pm 5.5$  Miles from SR A1A and  $\pm 3.9$  Miles from US Hwy 1
- + Excellent accessibility to St. Johns County's highly educated workforce and its ±226,000 residents





# FOR LEASE FORT WADE ROAD OFFICE PARK



#### **AERIAL VIEW**







# **FLOOR PLANS**

### **2ND FLOOR**



### **3RD FLOOR**



# FOR LEASE FORT WADE ROAD OFFICE PARK

# 203 FORT WADE ROAD Ponte Vedra, FL 32081





- + Custom, well appointed building with high-end finishes
- + Located on the Level 3 SONET ring, fiber to each floor of the Building
- + Security guard station located on first floor

- + Extensive parking available
- + Enhanced daylighting environment
- + On-Site Building Engineer
- + Highly efficient floor plates



## **CONTACT US**

#### **LOU NUTTER**

Senior Vice President +1 904 630 6341 louis.nutter@cbre.com

#### **ELIZABETH PIPPIN**

Sales Assistant +1 904 630 6382 elizabeth.pippin@cbre.com

© 2018 CBRE, Inc. This information has been obtained from sources believed reliable. We have not verified it and make no guarantee, warrant