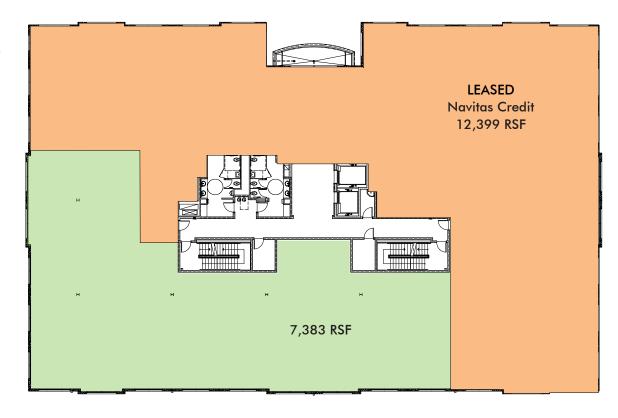

# FORT WADE ROAD OFFICE PARK

# **BUILDING II**

**203 FORT WADE ROAD** 

Ponte Vedra, FL 32081





#### **BUILDING FEATURES**

+ Total Building Size: 58,401 SF

+ Total Floor Size: 19,782 SF

+ Three-Story Class "A" Office Building

+ On-Site Security

+ Floor to Ceiling Windows



#### **AREA FEATURES**

- + Located in the 3rd Best Selling Community in America - Nocatee, a 14,000 acre development west of Ponte Vedra Beach
- +  $\pm 5.5$  Miles from SR A1A and  $\pm 3.9$  Miles from US Hwy 1
- + Excellent accessibility to St. Johns County's highly educated workforce and its ±226,000 residents





# FOR LEASE FORT WADE ROAD OFFICE PARK



#### **AERIAL VIEW**







# **FLOOR PLANS**

### **2ND FLOOR**



### **3RD FLOOR**



# FOR LEASE FORT WADE ROAD OFFICE PARK

# 203 FORT WADE ROAD Ponte Vedra, FL 32081





- + Custom, well appointed building with high-end finishes
- + Located on the Level 3 SONET ring, fiber to each floor of the Building
- + Security guard station located on first floor

- + Extensive parking available
- + Enhanced daylighting environment
- + On-Site Building Engineer
- + Highly efficient floor plates



## **CONTACT US**

#### **LOU NUTTER**

Senior Vice President +1 904 630 6341 louis.nutter@cbre.com

#### **ELIZABETH PIPPIN**

Sales Assistant +1 904 630 6382 elizabeth.pippin@cbre.com

© 2018 CBRE, Inc. This information has been obtained from sources believed reliable. We have not verified it and make no guarantee, warranty or representation about it. Any projections, opinions, assump