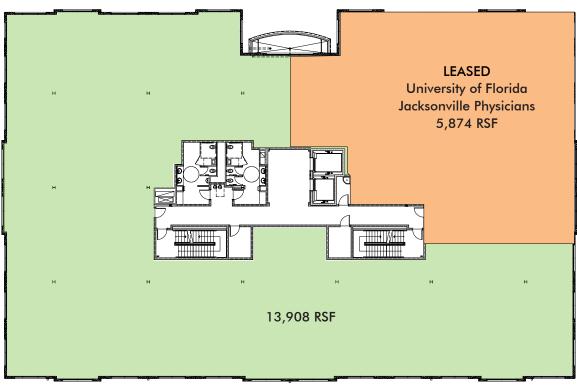

# FORT WADE ROAD OFFICE PARK

# **BUILDING II**

**203 FORT WADE ROAD** 

Ponte Vedra, FL 32081





#### **BUILDING FEATURES**

+ Total Building Size: 58,401 SF

+ Total Floor Size: 19,782 SF

+ Three-Story Class "A" Office Building

+ On-Site Security

+ Floor to Ceiling Windows



#### **AREA FEATURES**

- + Located in the 3rd Best Selling Community in America - Nocatee, a 14,000 acre development west of Ponte Vedra Beach
- +  $\pm 5.5$  Miles from SR A1A and  $\pm 3.9$  Miles from US Hwy 1
- + Excellent accessibility to St. Johns County's highly educated workforce and its ±226,000 residents





# FOR LEASE FORT WADE ROAD OFFICE PARK



#### **AERIAL VIEW**







# **FLOOR PLANS**

### **2ND FLOOR**



### **3RD FLOOR**



# FOR LEASE FORT WADE ROAD OFFICE PARK

# 203 FORT WADE ROAD Ponte Vedra, FL 32081





- + Custom, well appointed building with high-end finishes
- + Located on the Level 3 SONET ring, fiber to each floor of the Building
- + Security guard station located on first floor

- + Extensive parking available
- + Enhanced daylighting environment
- + On-Site Building Engineer
- + Highly efficient floor plates



## **CONTACT US**

#### **LOU NUTTER**

Senior Vice President +1 904 630 6341 louis.nutter@cbre.com

#### **ELIZABETH PIPPIN**

Sales Assistant +1 904 630 6382 elizabeth.pippin@cbre.com

© 2018 CBRE, Inc. This information has been obtained from sources believed reliable. We have not verified it and make no guarantee, warranty or representation about it. Any projecti