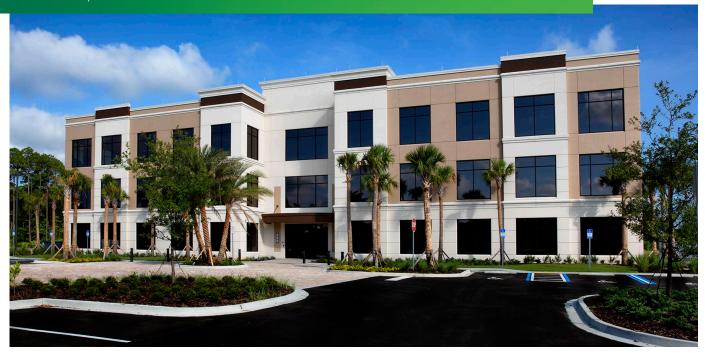

# FORT WADE ROAD OFFICE PARK

# **BUILDING II**

**203 FORT WADE ROAD** 

Ponte Vedra, FL 32081

#### **BUILDING FEATURES**

+ Total Building Size: 58,401 SF

+ Total Floor Size: 19,782 SF

+ Three-Story Class "A" Office Building

+ On-Site Security

+ Floor to Ceiling Windows