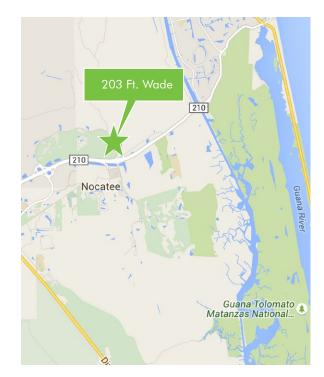

#### **AREA FEATURES**

- + Located in the 3rd Best Selling Community in America - Nocatee, a 14,000 acre development west of Ponte Vedra Beach
- +  $\pm 5.5$  Miles from SR A1A and  $\pm 3.9$  Miles from US Hwy 1
- + Excellent accessibility to St. Johns County's highly educated workforce and its ±226,000 residents