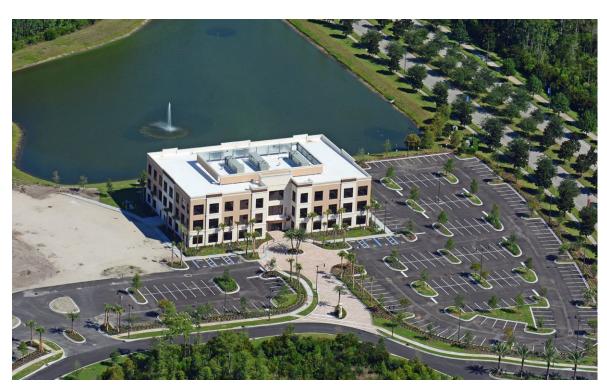

# FORT WADE ROAD OFFICE PARK

# **BUILDING II**

**203 FORT WADE ROAD** 

Ponte Vedra, FL 32081





#### **BUILDING FEATURES**

+ Total Building Size: 58,401 SF

+ Total Floor Size: 19,782 SF

+ Three-Story Class "A" Office Building

+ On-Site Security

+ Floor to Ceiling Windows



#### **AREA FEATURES**

- + Located in the 3rd Best Selling Community in America - Nocatee, a 14,000 acre development west of Ponte Vedra Beach
- +  $\pm 5.5$  Miles from SR A1A and  $\pm 3.9$  Miles from US Hwy 1
- + Excellent accessibility to St. Johns County's highly educated workforce and its ±226,000 residents





# FOR LEASE FORT WADE ROAD OFFICE PARK



#### **AERIAL VIEW**







# **FLOOR PLANS**

### **2ND FLOOR**



### **3RD FLOOR**



# FOR LEASE FORT WADE ROAD OFFICE PARK

# 203 FORT WADE ROAD Ponte Vedra, FL 32081





- + Custom, well appointed building with high-end finishes
- + Located on the Level 3 SONET ring, fiber to each floor of the Building
- + Security guard station located on first floor

- + Extensive parking available
- + Enhanced daylighting environment
- + On-Site Building Engineer
- + Highly efficient floor plates



## **CONTACT US**

#### **LOU NUTTER**

Senior Vice President +1 904 630 6341 louis.nutter@cbre.com

#### **ELIZABETH PIPPIN**

Sales Assistant +1 904 630 6382 elizabeth.pippin@cbre.com

© 2018 CBRE, Inc. This information has been obtained from sources believed reliable. We have not verified it and make no guarantee, warra