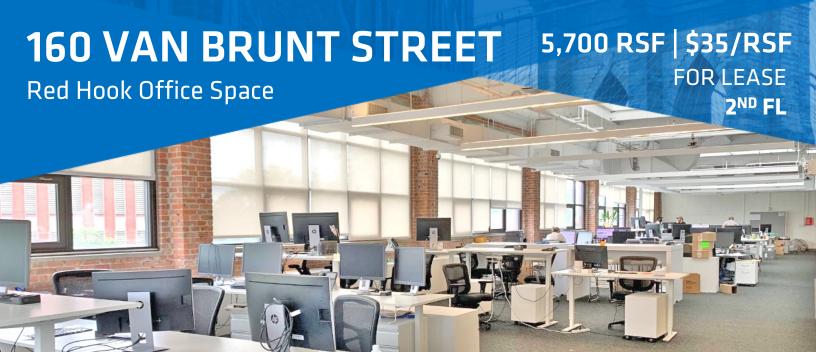

## HIGHLIGHTS

- Roof deck access
- Skylights

## **FEATURES:**

- 2 Private offices/ conference rooms
- Kitchen
- Private bathrooms
- Corner office