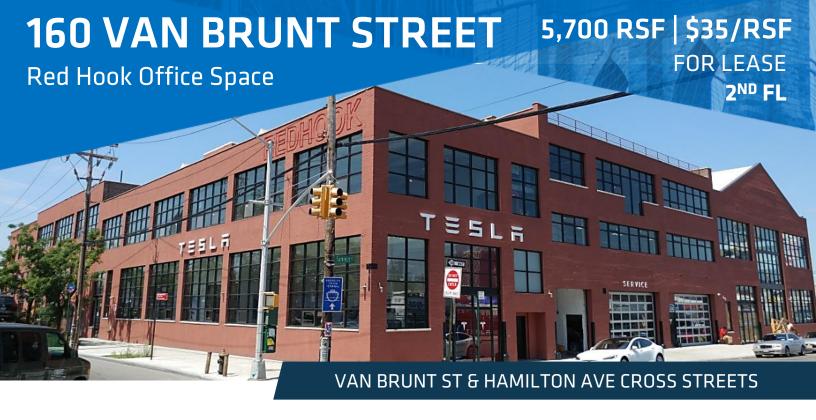

## HIGHLIGHTS

- Roof deck access
- Skylights

## **FEATURES:**

- 2 Private offices/ conference rooms
- Kitchen
- Private bathrooms
- Corner office