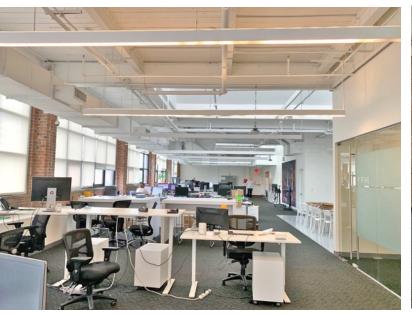

## HIGHLIGHTS

- Roof deck access
- Skylights

## **FEATURES:**

- 2 Private offices/ conference rooms
- Kitchen
- Private bathrooms
- Corner office