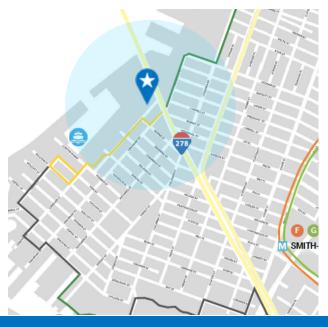

# **TRANSPORTATION**

Minutes to BQE & Hugh Carey Tunnel

B57 to (3)

B61 to **2345AGGR** 

NY Water Taxi, Ikea Shuttle

For more information, contact exclusive agents: