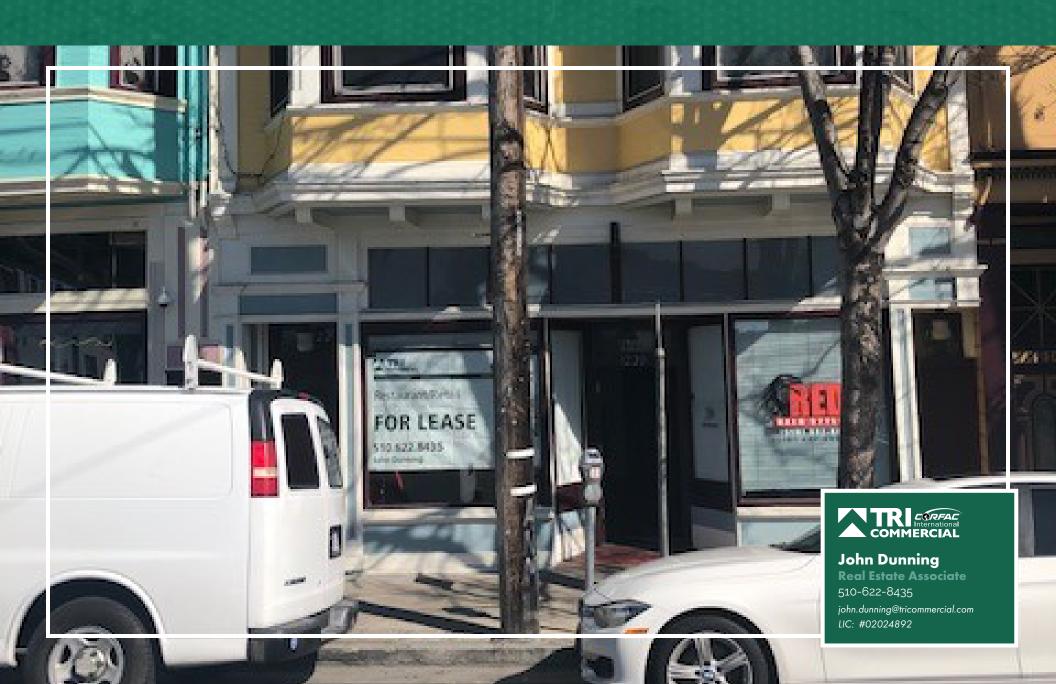

# FOR LEASE | ±1,200 SF OF GROUND FLOOR STREET FRONTAGE RETAIL | 1220 FRUITVALE AVENUE, OAKLAND, CA

### **1220 FRUITVALE AVENUE**

±1,200 SF - GROUND FLOOR STREET RETAIL FOR LEASE IN FRUITVALE, OAKLAND

Terrific retail location with great visibility along Fruitvale Avenue and close proximity to Fruitvale BART, AC Transit and 880 FWY access as part of the thriving Fruitvale Shopping District.

- Excellent street frontage
- Large storefront windows
- High 16' Ceilings providing large volume of space

- Located in the Fruitvale Shopping District with its robust retail shopping, cafes, restaurants, markets and financial services
- Just off the 880 FWY exit and entry, with the Fruitvale BART a block away and AC Transit HUB