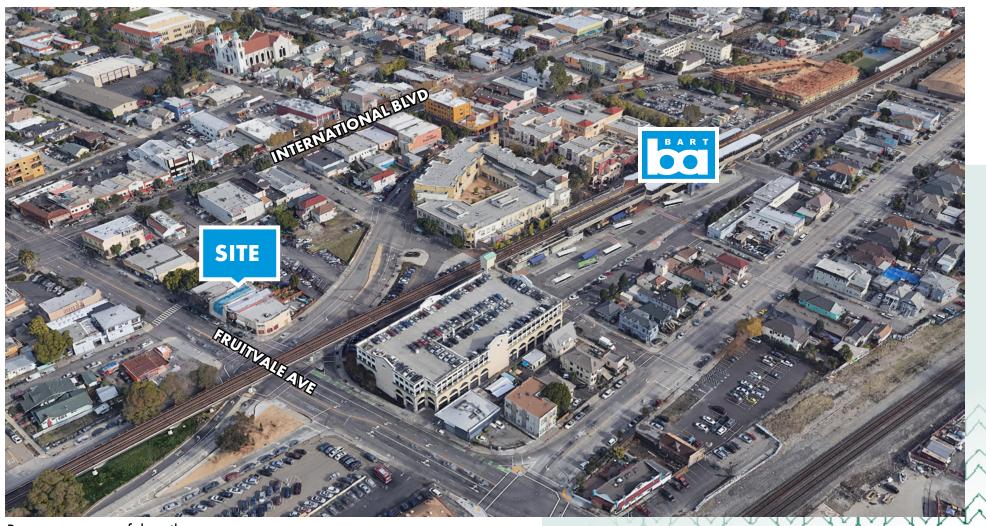

### **1220 FRUITVALE AVENUE**

±1,200 SF - GROUND FLOOR STREET RETAIL FOR LEASE IN FRUITVALE, OAKLAND

Terrific retail location with great visibility along Fruitvale Avenue and close proximity to Fruitvale BART, AC Transit and 880 FWY access as part of the thriving Fruitvale Shopping District.

- Excellent street frontage
- Large storefront windows
- High 16' Ceilings providing large volume of space

- Located in the Fruitvale Shopping District with its robust retail shopping, cafes, restaurants, markets and financial services
- Just off the 880 FWY exit and entry, with the Fruitvale BART a block away and AC Transit HUB