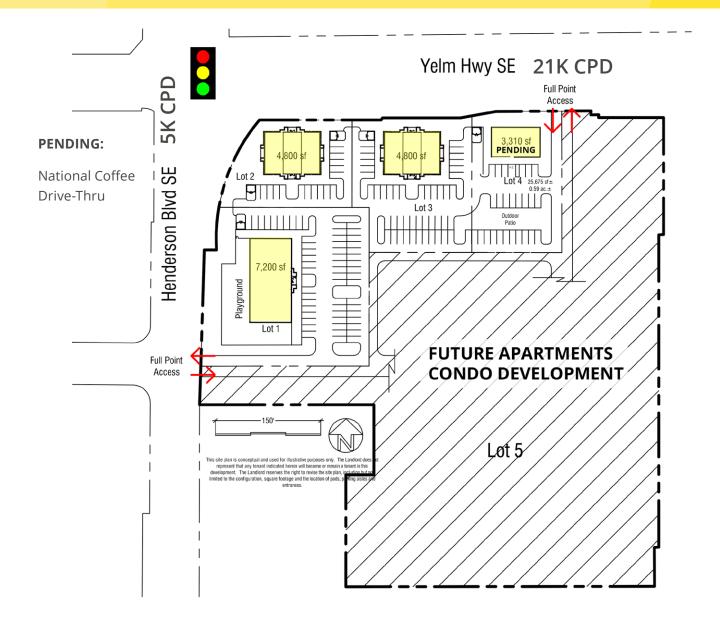

### LOCATION DETAILS

- 26,000 cars per day on Yelm
  Highway and Henderson Blvd
- Across the street from new YMCA
- Nestled between major retail corridors, Tumwater & Lacey
- High Household Incomes
- Lots of rooftops!

#### AVAILABLE

- Lot 1: 7,200 SF 1.2 Acres (includes an outdoor patio, play area perfect for Daycare)
- Lot 2: 3,010 SF .37 Acres (pending)
- Lot 3: 4,800 SF .65 Acres
- Lot 4: 4,800 SF .76 Acres
- Lot 5: 5.56 Acres Designated for Apartments/Condos
- Call for Pricing!

#### **PROPERTY DESCRIPTION**

This 8.5 Acre development sits between Tumwater and Lacey main retail corridors. Across the street from Brand New YMCA – this property boasts high neighborhood traffic and household incomes.