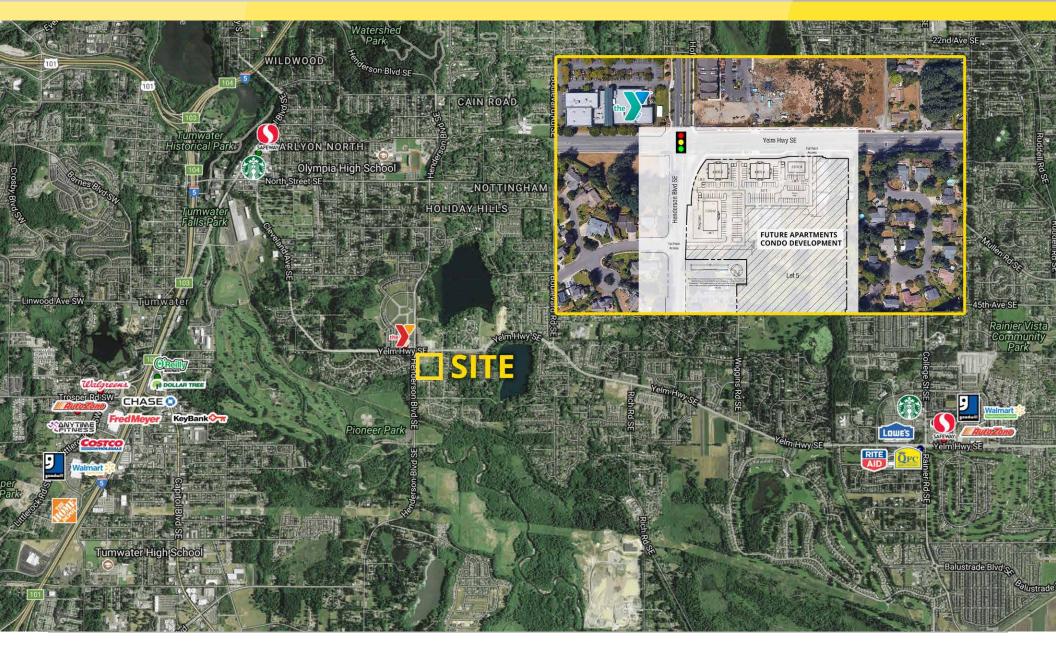

### LOCATION DETAILS

- 26,000 cars per day on Yelm
  Highway and Henderson Blvd
- Across the street from new YMCA
- Nestled between major retail corridors, Tumwater & Lacey
- High Household Incomes
- Lots of rooftops!

#### **PROPERTY DESCRIPTION**

This 8.5 Acre development sits between Tumwater and Lacey main retail corridors. Across the street from Brand New YMCA – this property boasts high neighborhood traffic and household incomes.