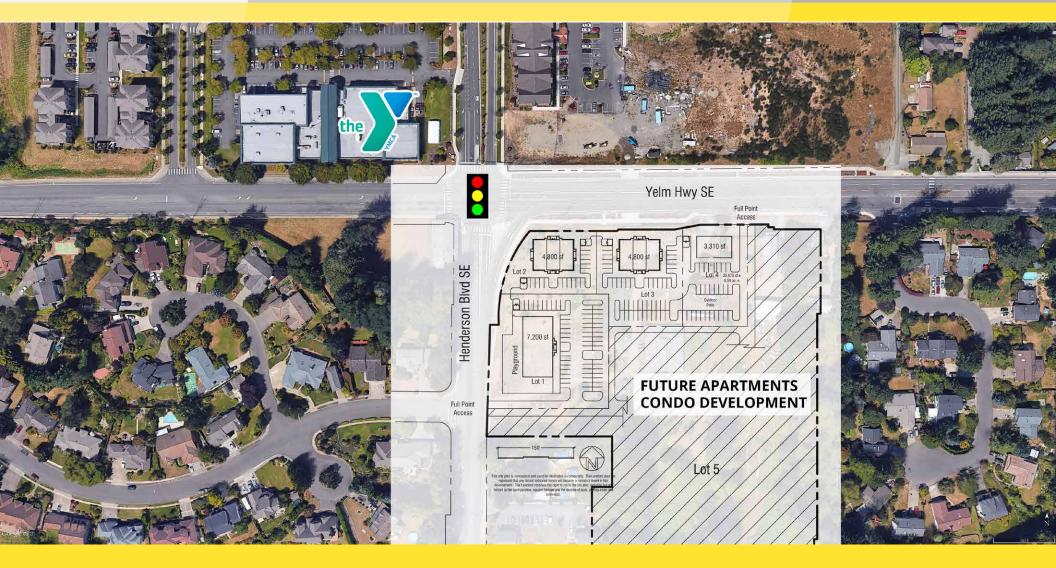

### LOCATION DETAILS

- 26,000 cars per day on Yelm
  Highway and Henderson Blvd
- Across the street from new YMCA
- Nestled between major retail corridors, Tumwater & Lacey
- High Household Incomes
- Lots of rooftops!

#### AVAILABLE

- Lot 1: 7,200 SF 1.2 Acres (includes an outdoor patio, play area perfect for Daycare)
- Lot 2: 3,010 SF .37 Acres (pending)
- Lot 3: 4,800 SF .65 Acres
- Lot 4: 4,800 SF .76 Acres
- Lot 5: 5.56 Acres Designated for Apartments/Condos
- Call for Pricing!

#### **PROPERTY DESCRIPTION**

This 8.5 Acre development sits between Tumwater and Lacey main retail corridors. Across the street from Brand New YMCA – this property boasts high neighborhood traffic and household incomes.