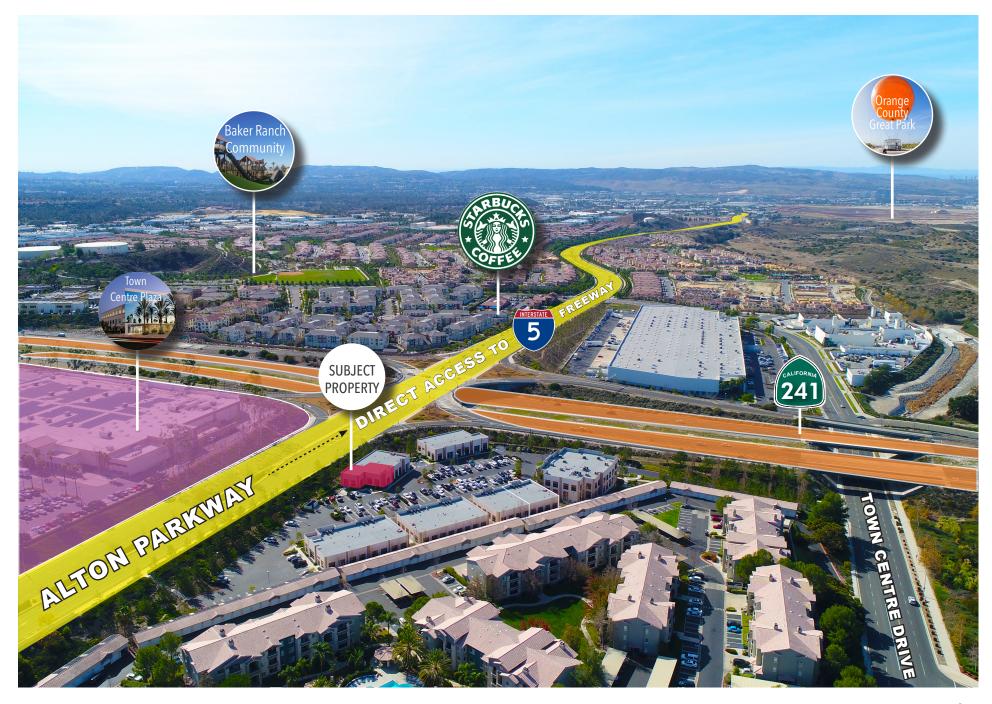

## **FEATURES**

- 1,515 SF office space
- Single-story office building
- Turn key office build-out
- High end, newer office construction
- Excellent glass line
- Surface free parking (4:1)
- Near numerous retail amenities
- Immediate access to the 5, 405 and 241 Freeways via new Alton Parkway extension
- Surrounded by new Baker Ranch development
- Available now
- Call to show