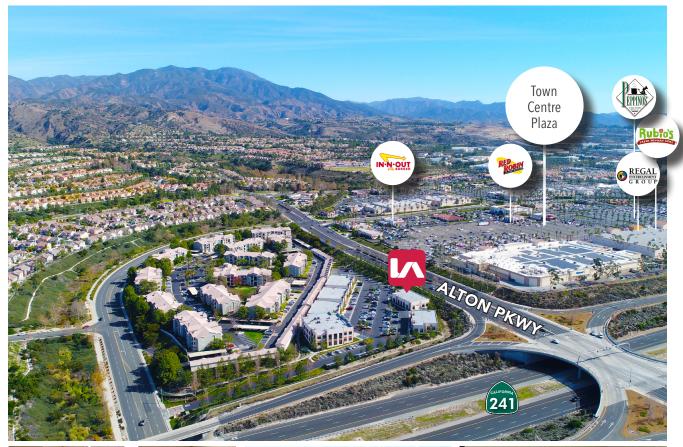

## **FEATURES**

- 1,515 SF office space
- Single-story office building
- Turn key office build-out
- High end, newer office construction
- Excellent glass line
- Surface free parking (4:1)
- Near numerous retail amenities
- Immediate access to the 5, 405 and 241 Freeways via new Alton Parkway extension
- Surrounded by new Baker Ranch development
- Available now
- Call to show