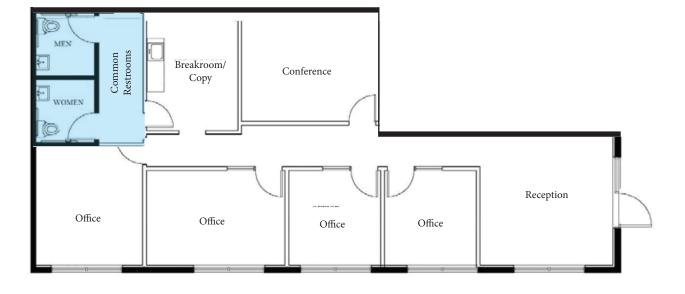

## **FEATURES**

- 1,515 SF office space
- Single-story office building
- Turn key office build-out
- High end, newer office construction
- Excellent glass line
- Surface free parking (4:1)
- Near numerous retail amenities
- Immediate access to the 5, 405 and 241 Freeways via new Alton Parkway extension
- Surrounded by new Baker Ranch development
- Available now
- Call to show