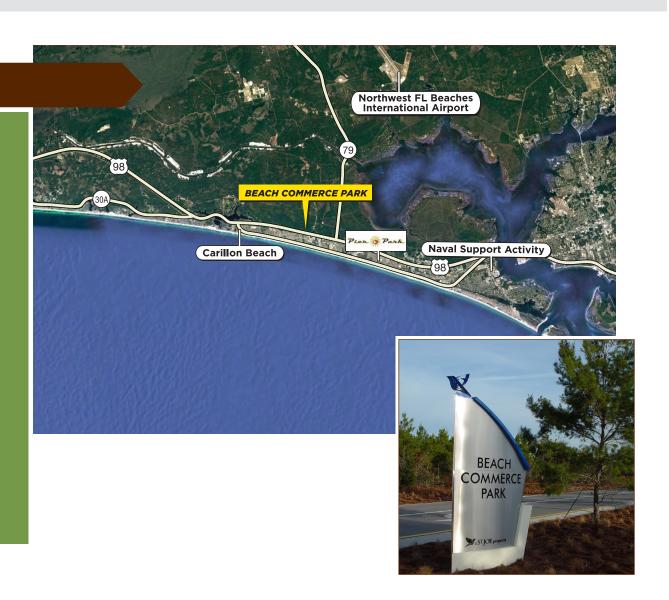

### **PROPERTY FEATURES**

- Fully planned park subject to recorded covenants, codes, restrictions and landscaping standards
- Located on U.S. Hwy 98. Approximately 1 mile west of Highway 79 and 40 miles from Destin
- Build-to-suit and ground lease opportunities available
- Numerous commercial uses allowed
- Ideal for distribution/storage, showrooms, general offices and services
- All public utilities are available to each site
- Zoning M-1 (PCB)
- 7 Miles from Hwy 30A