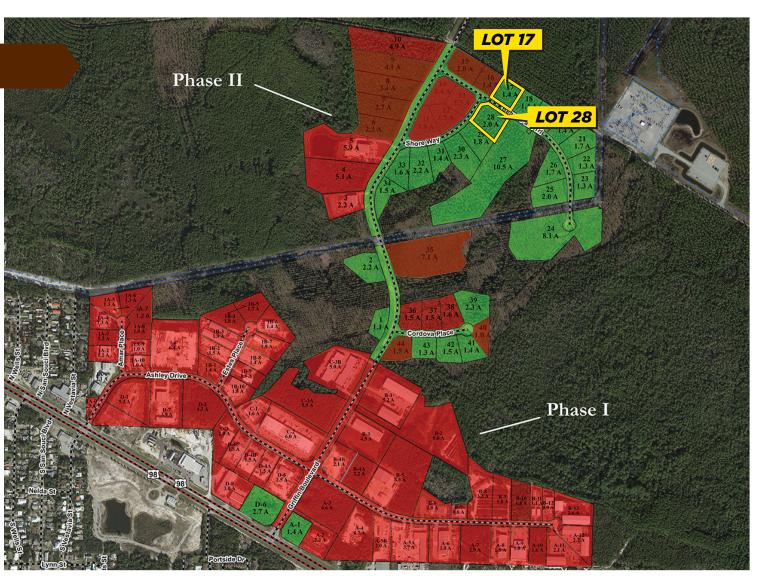

## **AVAILABLE LOTS**

**Lot 17** 1.4 Acres - \$147,000

**Lot 28** 2 Acres - \$210,000

Available Sold

100 Richard Jackson Blvd Panama City Beach, FL 32407 TEL 850.563.1500 FAX 850.563.1504 grahamcompany.com