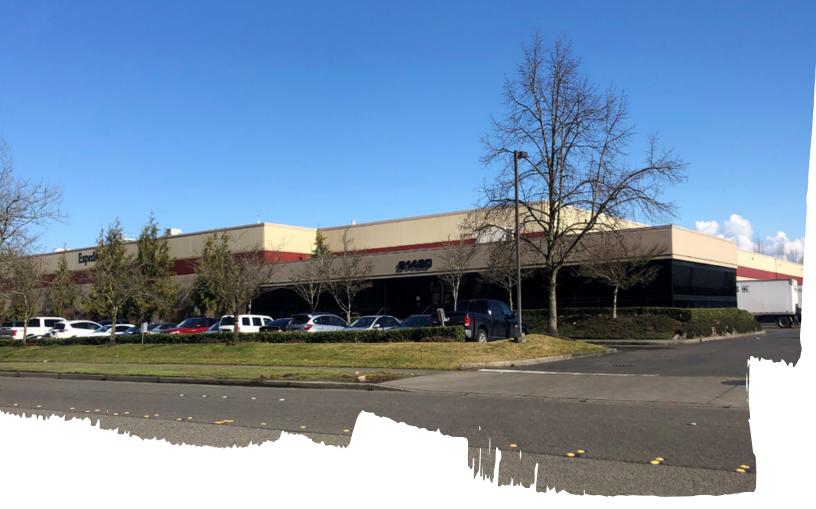

## **Aldarra Corporate Park**

- 170,302 SF shell & 10,360 SF office
- Available November 1, 2019
- Stand-alone building
- North truck court fenced and secured
- 24' clear height
- 56 dock-high doors / 2 grade-level doors
- Call agents for pricing

### 21318 64th Ave S Kent, WA