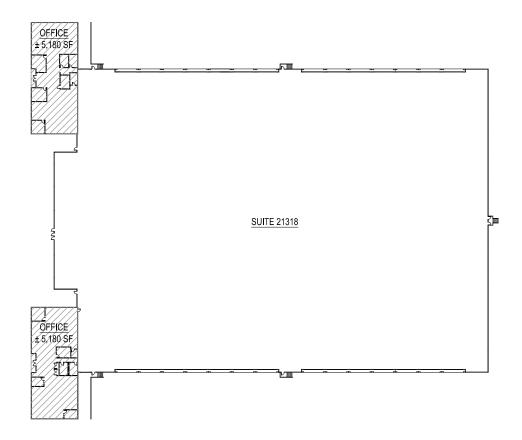

## **Aldarra Corporate Park**

- 170,302 SF shell & 10,360 SF office
- Available November 1, 2019
- Stand-alone building
- North truck court fenced and secured
- 24' clear height
- 56 dock-high doors / 2 grade-level doors
- Call agents for pricing

### Site Plan

Although information has been obtained from sources deemed reliable, Owner, Jones Lang LaSalle, and/or their representatives, brokers or agents make no guarantees as to the accuracy of the information contained herein, and offer the Property without express or implied warranties of any kind. The Property may be withdrawn without notice. If the recipient of this information has signed a confidentiality agreement regarding this matter, this information is subject to the terms of that agreement. ©2019. Jones Lang LaSalle. All rights reserved.