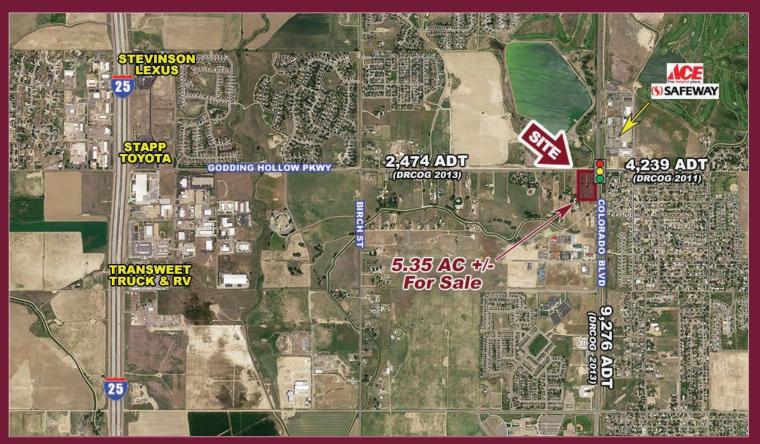

### INFORMATION

- 5.35 acres available at Lighted intersection in booming Frederick, CO
- Existing one-inch water tap runs with a 1.5 million gallon capacity with the property.
- Allowed uses include multi-family, gas/c-store, drive thru, retail, MOB.
- Access points allowed on both adjacent roads.

### TRAFFICCOUNTS

On County Rd 18 east of Birch St

On County Rd 18 west of Colorado Blvd

On Colorado Blvd north of Hwy 52

Source: DRCOG 2013, \*2011

### 2,474 cars/day

4,239 cars/day\*

9,276 cars/day

5570 DTC Parkway, Suite 100 | Greenwood Village, CO 80111 | 303.534.0900 Fax: 303.831.1333 | www.sullivanhayes.com

**Grant Maves** 720.382.7511 | gmaves@sullivanhayes.com