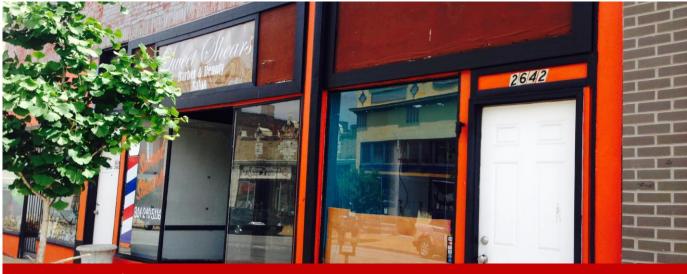

## 2640-42 Cherokee Street St. Louis, MO 63118

- Former Café Space
- Double Store Front Facing Cherokee
- Potential to be split into Two Separate Spaces

For more information on this property, please contact:

## FOR LEASE

**Cherokee Street Commercial Space** 

\$14.00/S.F. M.G. | 1,200 SQUARE FEET

- Rear Access to Alley for Loading/Unloading
- Parking Available for Additional Fee
- Ideal for Small Café, Restaurant, Gallery or Retail
- Hardwood Floors Throughout
- Turn-Key Finishes
- Located in the heart of the Cherokee Street District