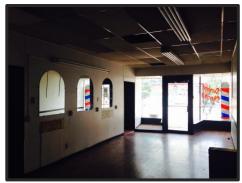

## 2640-42 Cherokee Street St. Louis, MO 63118

- Former Café Space
- Double Store Front Facing Cherokee
- Potential to be split into Two Separate Spaces

For more information on this property, please contact:

## FOR LEASE

**Cherokee Street Commercial Space** 

\$14.00/S.F. M.G. | 1,200 SQUARE FEET

- Rear Access to Alley for Loading/Unloading
- Parking Available for Additional Fee
- Ideal for Small Café, Restaurant, Gallery or Retail
- Hardwood Floors Throughout
- Turn-Key Finishes
- Located in the heart of the Cherokee Street District