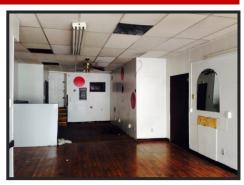

## FOR LEASE

**Cherokee Street Commercial Space** 

\$14.00/S.F. M.G. | 1,200 SQUARE FEET

- Rear Access to Alley for Loading/Unloading
- Parking Available for Additional Fee
- Ideal for Small Café, Restaurant, Gallery or Retail
- Hardwood Floors Throughout
- Turn-Key Finishes
- Located in the heart of the Cherokee Street District