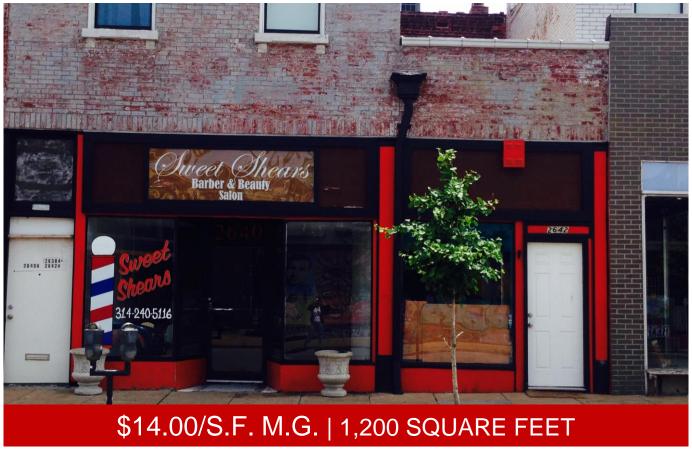

## 2640-42 Cherokee Street St. Louis, MO 63118

- Former Café Space
- Double Store Front Facing Cherokee
- Potential to be split into Two Separate Spaces

For more information on this property, please contact:

## FOR LEASE

**Cherokee Street Commercial Space** 

\$14.00/S.F. M.G. | 1,200 SQUARE FEET

- Rear Access to Alley for Loading/Unloading
- Parking Available for Additional Fee
- Ideal for Small Café, Restaurant, Gallery or Retail
- Hardwood Floors Throughout
- Turn-Key Finishes
- Located in the heart of the Cherokee Street District