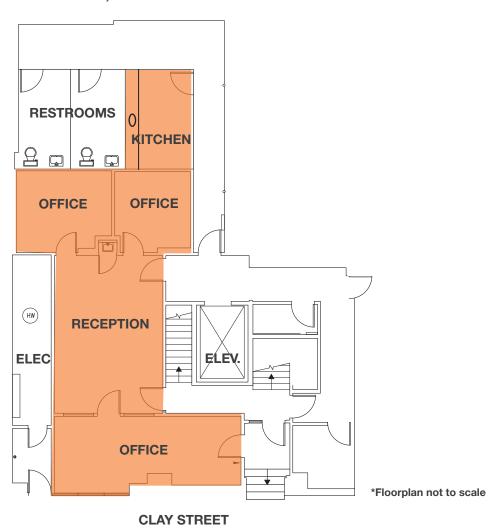

### **AVAILABLE SPACES**

Suite 200

±1,175 SF

3 offices (1 windowline, 2 interior)

Kitchen

Large reception/open area

### SITE PLAN

SUITE 200 - ±1,175 SF