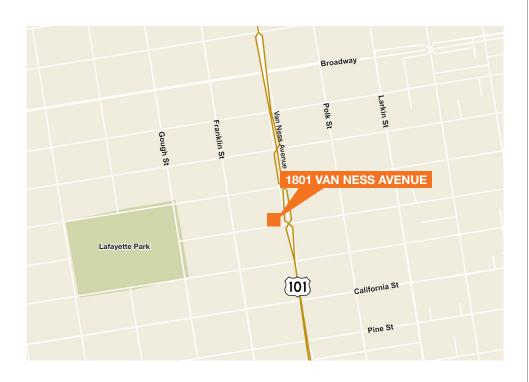

### SITE PLAN

Flexible term

3-story renovated building

±20,000 SF of office/retail space

Excellent MUNI and Golden Gate
Transit access

Building surface parking lot

### SITE PLAN