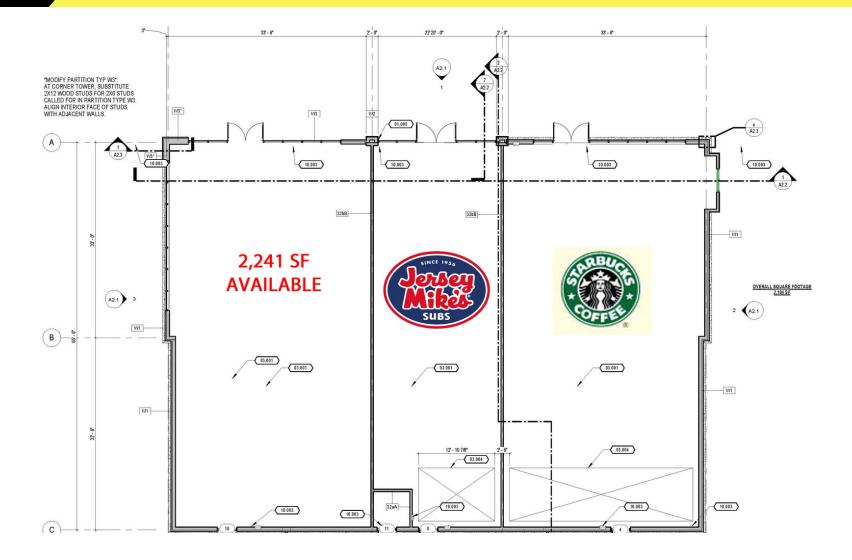

### Floor Plans

Ross Murray, SIOR, CCIM | 417.881.0600 | ross@rbmurray.com 2225 S. Blackman Road | Springfield, MO 65809 | 417.881.0600

#### **PROPERTY SUMMARY**

| Available SF:   | 2,241 SF                   |  |  |
|-----------------|----------------------------|--|--|
| Lease Rate:     | \$26.00 SF/yr (NNN)        |  |  |
| Lot Size:       | 1.07 Acres                 |  |  |
| Building Size:  | 5,792 SF                   |  |  |
| Condition:      | New construction           |  |  |
| Zoning:         | General Retail             |  |  |
| Market:         | SE Springfield             |  |  |
| CAM Charge / SF | \$5.00 PSF                 |  |  |
|                 | Includes taxes & Insurance |  |  |

#### **PROPERTY OVERVIEW**

Space available for lease in new retail center on highly traveled Battlefield Road in Southeast Springfield. This location offers excellent visibility with many local and national retailers nearby. Neighboring tenants include Starbucks and Jersey Mike's Subs. Located just a few blocks west of the Battlefield Mall. Tenant responsible for CAM, taxes, and insurance (estimated at \$5.00 PSF). Contact listing agent for more information.