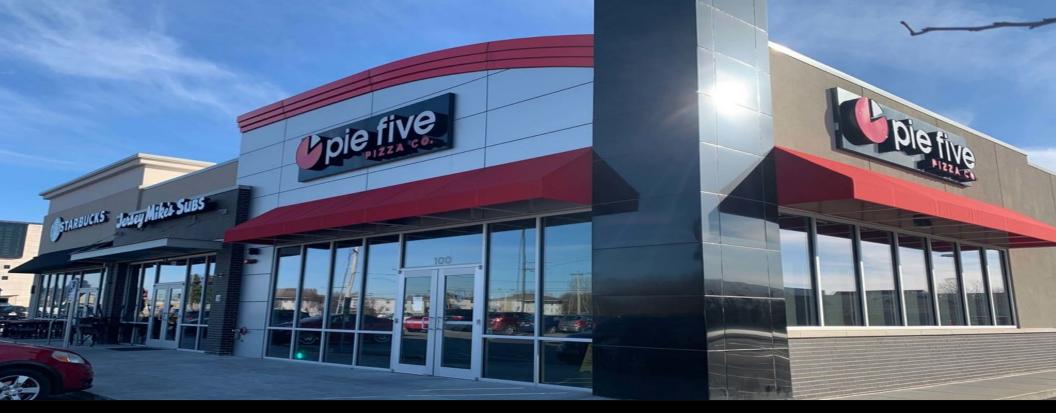

#### **PROPERTY OVERVIEW**

Space available for lease in new retail center on highly traveled Battlefield Road in Southeast Springfield. This location offers excellent visibility with many local and national retailers nearby. Neighboring tenants include Starbucks and Jersey Mike's Subs. Located just a few blocks west of the Battlefield Mall. Tenant responsible for CAM, taxes, and insurance (estimated at \$5.00 PSF). Contact listing agent for more information.

#### **PROPERTY HIGHLIGHTS**

- · New retail center on highly traveled Battlefield Road
- Excellent visibility on hard corner
- Starbucks anchored
- Area retail sales of \$400± PSF
- Former restaurant space extremely high finish-out
- CAM estimated at \$5.00 PSF