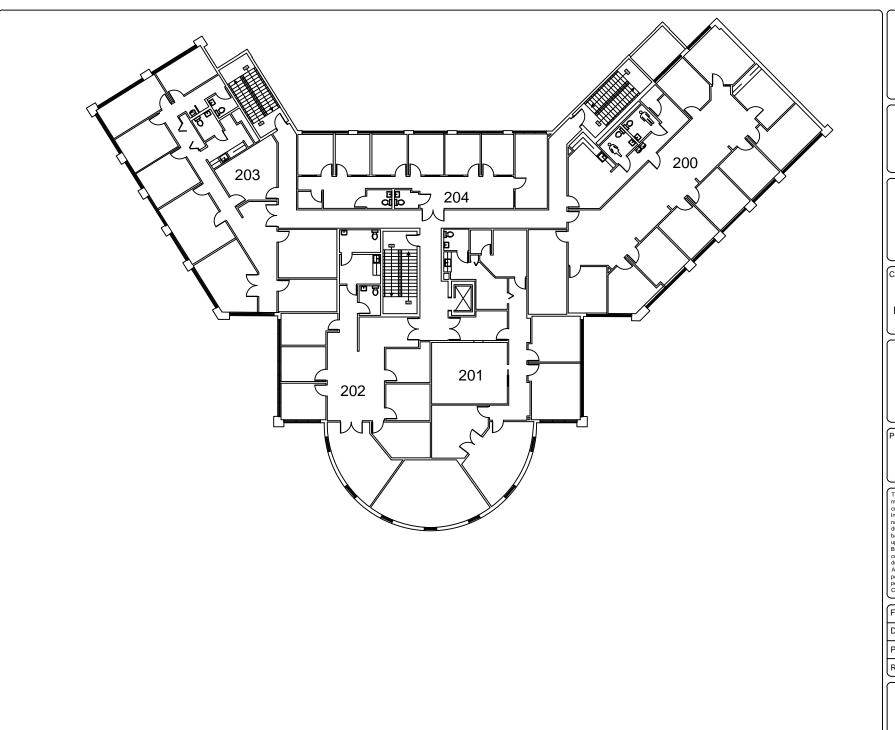

|  | Field Drawn By: | JM       |
|--|-----------------|----------|
|  | Drawn By:       | JM       |
|  | Published Date: | 10/26/15 |
|  | Revision Date:  | N/A      |

Scale: Custom

64'

SECOND FLOOR

FLOOR PLAN