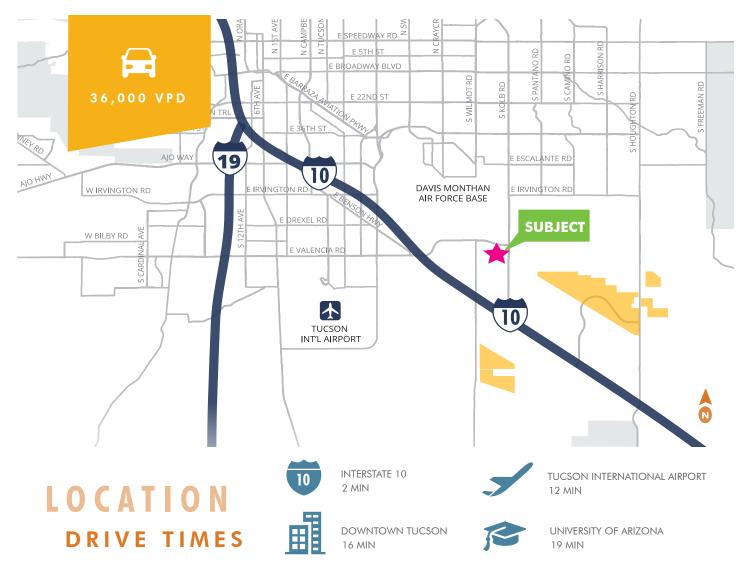

Source: Esri, 2019 Estimates

| TRAFFIC COUNTS  |            |  |  |
|-----------------|------------|--|--|
| E Valencia Road | 22,201 vpd |  |  |
| S Kolb Road     | 14,052 vpd |  |  |

Source: AADT, 2016 Counts

## **LOCATION MAP**