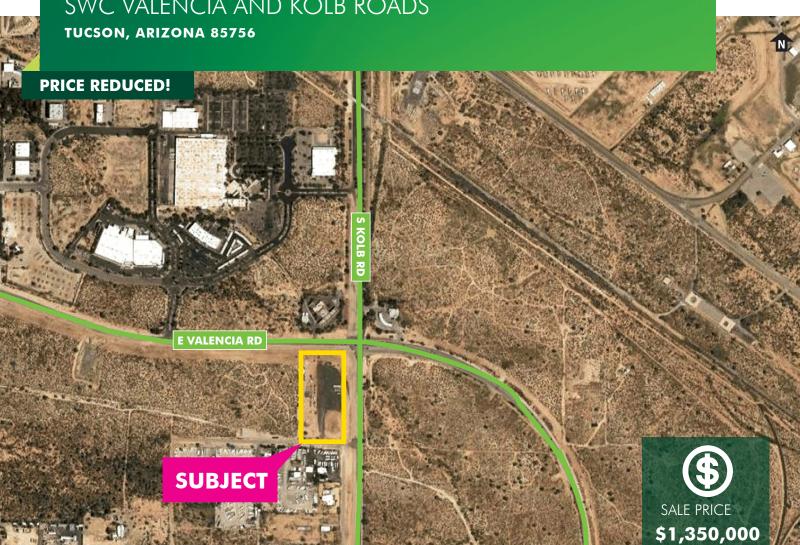

## ±4.5 ACRES OF COMMERCIAL LAND

SWC VALENCIA AND KOLB ROADS

## **PROPERTY FEATURES**

- +  $\pm 4.5$  acres ( $\pm 196,000$  SF) available land
- + Located on the "hard corner" of Valencia and Kolb with a full access interchange on Kolb Road at the southern property border
- + New Amazon distribution facility opening nearby
- + Widening of Valencia Road and new intersection is now complete!
- + New residential subdivisions nearby including La Estancia, Rita Ranch and Julian Ranch
- + Near U of A Science & Tech Park
- + Pima County Tax Parcel 141-03-039A
- + Zoning: City of Tucson C-2
- + Recently annexed into City of Tucson