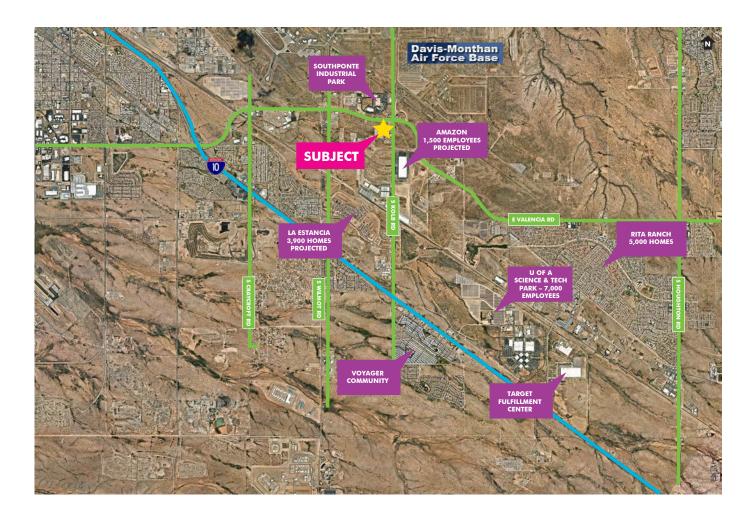

## **PROPERTY FEATURES**

- +  $\pm 4.5$  acres ( $\pm 196,000$  SF) available land
- + Located on the "hard corner" of Valencia and Kolb with a full access interchange on Kolb Road at the southern property border
- + New Amazon distribution facility opening nearby
- + Widening of Valencia Road and new intersection is now complete!
- + New residential subdivisions nearby including La Estancia, Rita Ranch and Julian Ranch
- + Near U of A Science & Tech Park
- + Pima County Tax Parcel 141-03-039A
- + Zoning: City of Tucson C-2
- + Recently annexed into City of Tucson

## **LOCATION MAP**