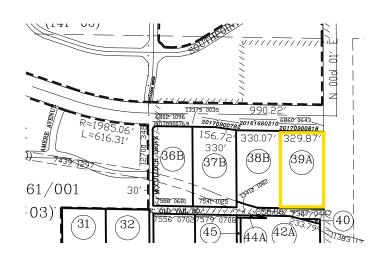

## **PROPERTY FEATURES**

- +  $\pm 4.5$  acres ( $\pm 196,000$  SF) available land
- + Located on the "hard corner" of Valencia and Kolb with a full access interchange on Kolb Road at the southern property border
- + New Amazon distribution facility opening nearby
- + Widening of Valencia Road and new intersection is now complete!
- + New residential subdivisions nearby including La Estancia, Rita Ranch and Julian Ranch
- + Near U of A Science & Tech Park
- + Pima County Tax Parcel 141-03-039A
- + Zoning: City of Tucson C-2
- + Recently annexed into City of Tucson