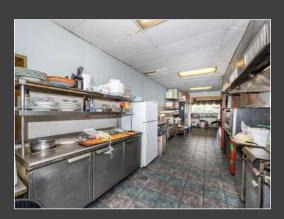

### **Restaurant/Repurpose Opportunity**

VCRE.CO

615 S Main Street | Woodsboro | MD |

Excellent opportunity to re purpose this 2,200 SF block building for a multitude of other uses, or turn-key option for restaurant with some updating and TLC. All restaurant equipment and furniture included. Ample Parking. Offered at \$395,000.