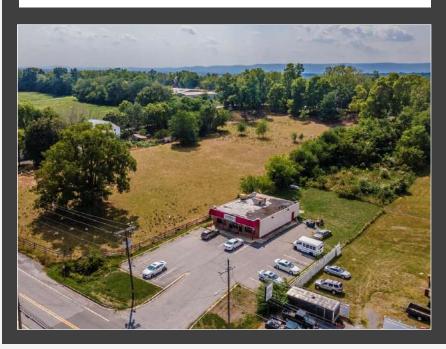

### Presenting

| Lot Size:      | 0.92 Acres                            |
|----------------|---------------------------------------|
| Zoning:        | GC– General Commercial                |
| Utilities:     | 120/280 ~ 3 Phases ~ Owns Transformer |
| Year Built:    | 1980                                  |
| Building size: | 2,200                                 |
| Sale Price:    | \$395,000                             |
| Parking:       | Paved Lot                             |
| Sewer:         | Private ~Community                    |

\* Property is adjacent to the Town of Woodsboro which would make it possible to hook into the town sewer system rather than the current private community septic tank resulting in additional recovered land in the back of building.