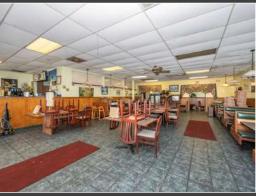

### **Restaurant/Repurpose Opportunity**

VCRE.CO

615 S Main Street | Woodsboro | MD |

Excellent opportunity to re purpose this 2,200 SF block building for a multitude of other uses, or turn-key option for restaurant with some updating and TLC. All restaurant equipment and furniture included. Ample Parking. Offered at \$395,000.