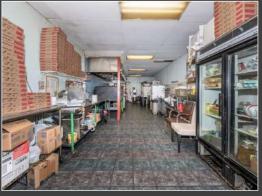

### **Restaurant/Repurpose Opportunity**

VCRE.CO

615 S Main Street | Woodsboro | MD |

Excellent opportunity to re purpose this 2,200 SF block building for a multitude of other uses, or turn-key option for restaurant with some updating and TLC. All restaurant equipment and furniture included. Ample Parking. Offered at \$395,000.

### Presenting

| Lot Size:      | 0.92 Acres                            |
|----------------|---------------------------------------|
| Zoning:        | GC– General Commercial                |
| Utilities:     | 120/280 ~ 3 Phases ~ Owns Transformer |
| Year Built:    | 1980                                  |
| Building size: | 2,200                                 |
| Sale Price:    | \$395,000                             |
| Parking:       | Paved Lot                             |
| Sewer:         | Private ~Community                    |