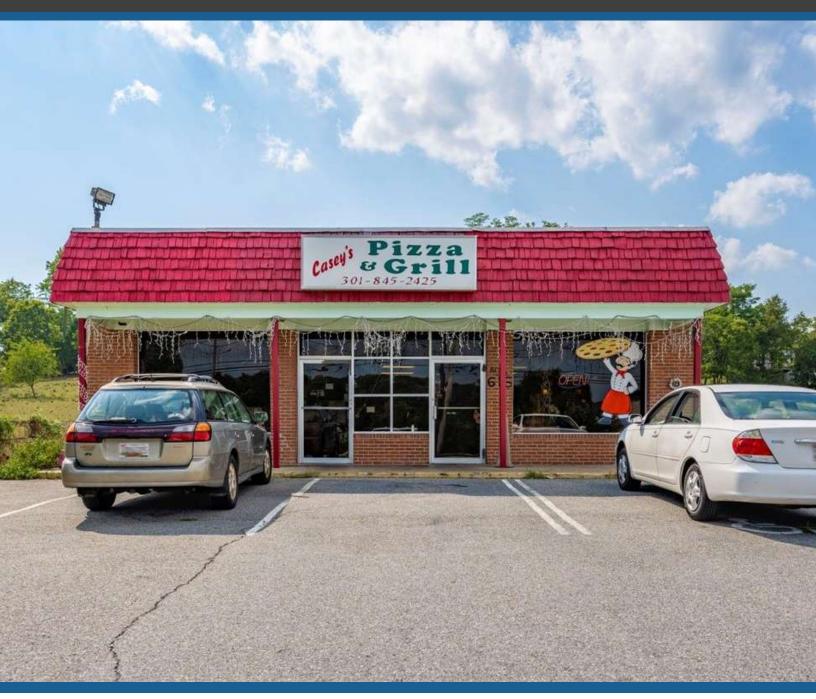

### **Restaurant/Repurpose Opportunity**

VCRE.CO

615 S Main Street | Woodsboro | MD |

Excellent opportunity to re purpose this 2,200 SF block building for a multitude of other uses, or turn-key option for restaurant with some updating and TLC. All restaurant equipment and furniture included. Ample Parking. Offered at \$395,000.

#### 615 S. Main Street Woodsboro | MD | 21798

### Presenting

| Lot Size:      | 0.92 Acres                            |
|----------------|---------------------------------------|
| Zoning:        | GC– General Commercial                |
| Utilities:     | 120/280 ~ 3 Phases ~ Owns Transformer |
| Year Built:    | 1980                                  |
| Building size: | 2,200                                 |
| Sale Price:    | \$395,000                             |
| Parking:       | Paved Lot                             |
| Sewer:         | Private ~Community                    |