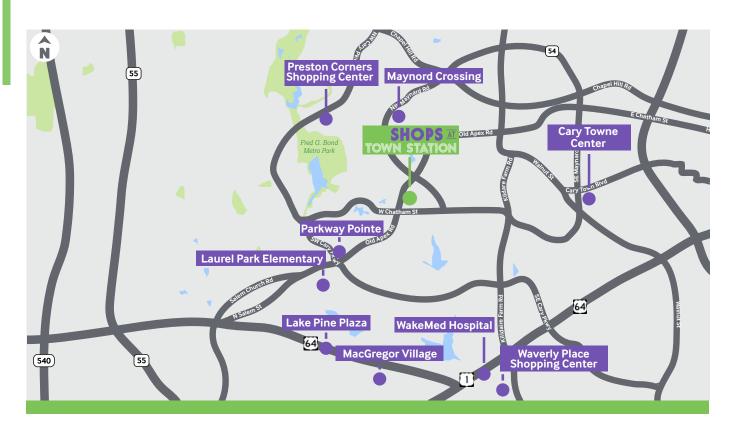

# SHOPS AT TOWN STATION

1347 Old Apex Road • Cary, NC

#### PROPERTY HIGHLIGHTS

Located within Chatham Lofts 264,320 sf mixed-use complex, which includes 255 luxury apartment units

Well-positioned in the heart of Cary at the busy corner of W. Chatham Street and Old Apex Road