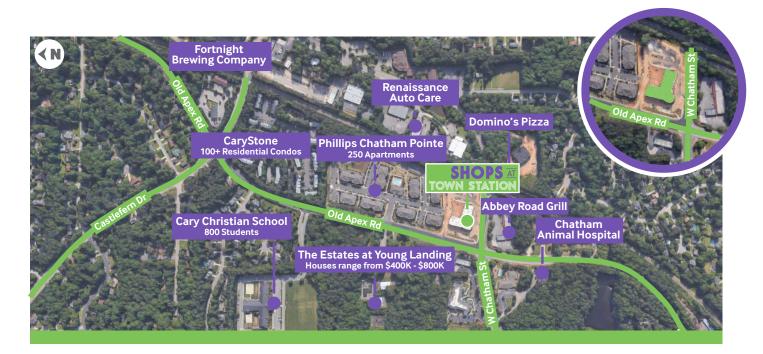

# SHOPS AT TOWN STATION

1347 Old Apex Road • Cary, NC

#### PROPERTY HIGHLIGHTS

Located within Chatham Lofts 264,320 sf mixed-use complex, which includes 255 luxury apartment units

Well-positioned in the heart of Cary at the busy corner of W. Chatham Street and Old Apex Road