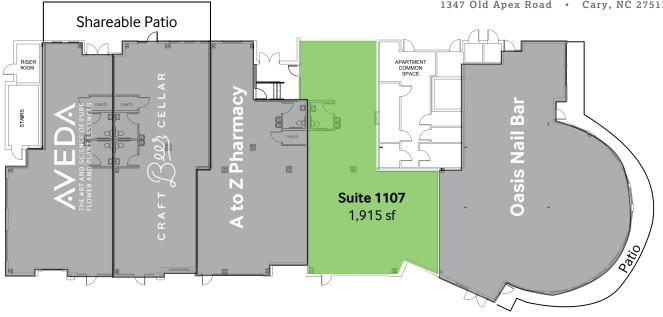

#### **AVAILABILITIES**

- > Suite 1107 1,915 sf
- > Lease Rate: \$21.00 psf, NNN TICAM \$6.00 PSF