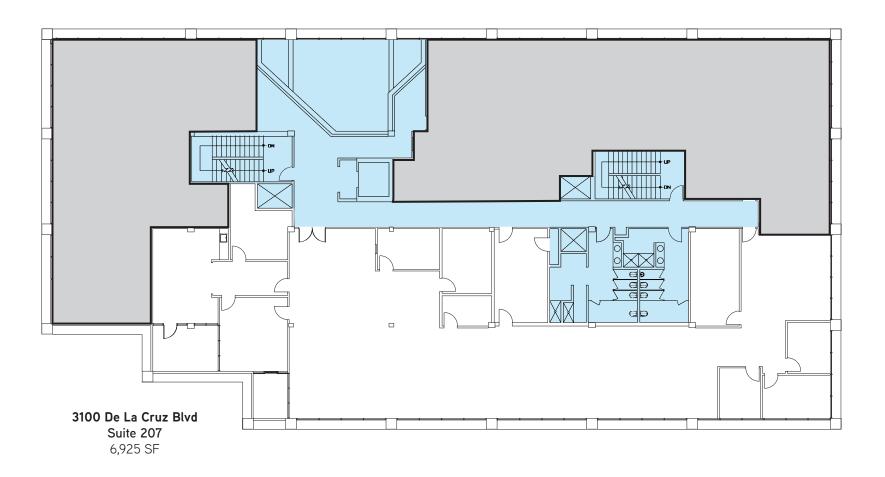

### **Available Space Summary**

| Square Footage | Building             | Suite     | Suite Description                                                                                                |
|----------------|----------------------|-----------|------------------------------------------------------------------------------------------------------------------|
| 2,252          | 3150 De La Cruz Blvd | 101       | 4 offices, open area                                                                                             |
| 2,672          | 3140 De La Cruz Blvd | 110       | 3 private offices, conference room, open area                                                                    |
| 3,247          | 3130 De La Cruz Blvd | 215       | training/classroom space                                                                                         |
| 3,540          | 3180 De La Cruz Blvd | 110       | ±9 offices                                                                                                       |
| 3,430          | 3160 De La Cruz Blvd | 250       | 6 private offices, conference room, open area and coffee bar                                                     |
| 5,014          | 3150 De La Cruz Blvd | 230       | 3 offices, conference room, kitchen, open area                                                                   |
| 5,676          | 3180 De La Cruz Blvd | 130       | ±7 offices, conference room, open area                                                                           |
| 6,925          | 3100 De La Cruz Blvd | 207       | 5 offices, 2 conference rooms, kitchen/break room, storage/IT rooms, open area<br>Available 6/1/15. Call to tour |
| 9,216          | 3180 De La Cruz Blvd | 110 & 130 | Combination of Suites 110 and 130. Full floor suite                                                              |
| 12,923         | 3120 De La Cruz Blvd | 200       | heavy private office buildout                                                                                    |