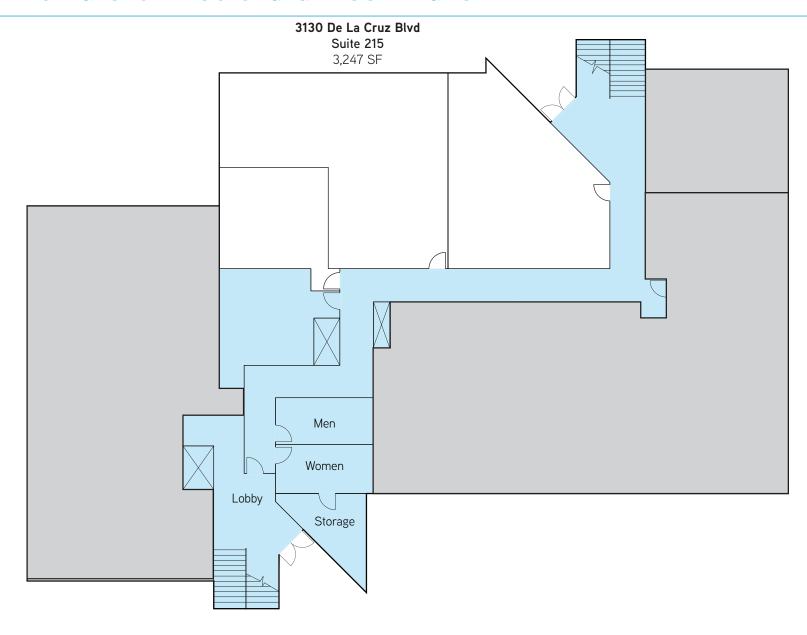

### **Available Space Summary**

| Square Footage | Building             | Suite     | Suite Description                                                                                                |
|----------------|----------------------|-----------|------------------------------------------------------------------------------------------------------------------|
| 2,252          | 3150 De La Cruz Blvd | 101       | 4 offices, open area                                                                                             |
| 2,672          | 3140 De La Cruz Blvd | 110       | 3 private offices, conference room, open area                                                                    |
| 3,247          | 3130 De La Cruz Blvd | 215       | training/classroom space                                                                                         |
| 3,540          | 3180 De La Cruz Blvd | 110       | ±9 offices                                                                                                       |
| 3,430          | 3160 De La Cruz Blvd | 250       | 6 private offices, conference room, open area and coffee bar                                                     |
| 5,014          | 3150 De La Cruz Blvd | 230       | 3 offices, conference room, kitchen, open area                                                                   |
| 5,676          | 3180 De La Cruz Blvd | 130       | ±7 offices, conference room, open area                                                                           |
| 6,925          | 3100 De La Cruz Blvd | 207       | 5 offices, 2 conference rooms, kitchen/break room, storage/IT rooms, open area<br>Available 6/1/15. Call to tour |
| 9,216          | 3180 De La Cruz Blvd | 110 & 130 | Combination of Suites 110 and 130. Full floor suite                                                              |
| 12,923         | 3120 De La Cruz Blvd | 200       | heavy private office buildout                                                                                    |