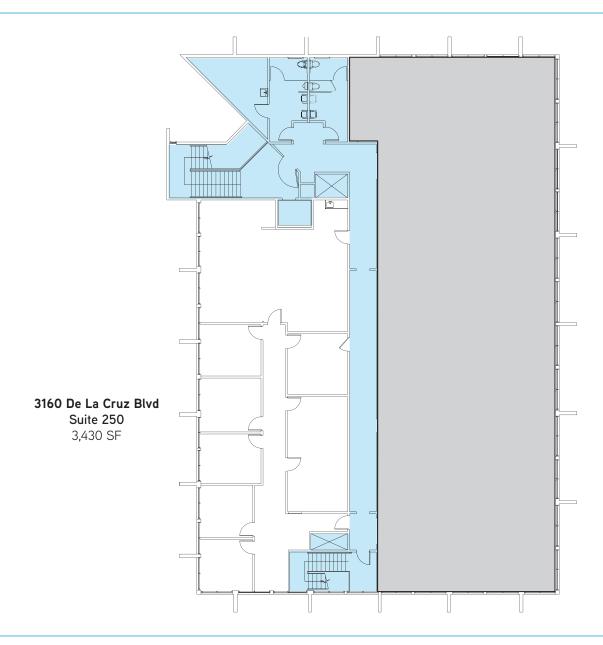

### **Available Space Summary**

| Square Footage | Building             | Suite     | Suite Description                                                                                                |
|----------------|----------------------|-----------|------------------------------------------------------------------------------------------------------------------|
| 2,252          | 3150 De La Cruz Blvd | 101       | 4 offices, open area                                                                                             |
| 2,672          | 3140 De La Cruz Blvd | 110       | 3 private offices, conference room, open area                                                                    |
| 3,247          | 3130 De La Cruz Blvd | 215       | training/classroom space                                                                                         |
| 3,540          | 3180 De La Cruz Blvd | 110       | ±9 offices                                                                                                       |
| 3,430          | 3160 De La Cruz Blvd | 250       | 6 private offices, conference room, open area and coffee bar                                                     |
| 5,014          | 3150 De La Cruz Blvd | 230       | 3 offices, conference room, kitchen, open area                                                                   |
| 5,676          | 3180 De La Cruz Blvd | 130       | ±7 offices, conference room, open area                                                                           |
| 6,925          | 3100 De La Cruz Blvd | 207       | 5 offices, 2 conference rooms, kitchen/break room, storage/IT rooms, open area<br>Available 6/1/15. Call to tour |
| 9,216          | 3180 De La Cruz Blvd | 110 & 130 | Combination of Suites 110 and 130. Full floor suite                                                              |
| 12,923         | 3120 De La Cruz Blvd | 200       | heavy private office buildout                                                                                    |