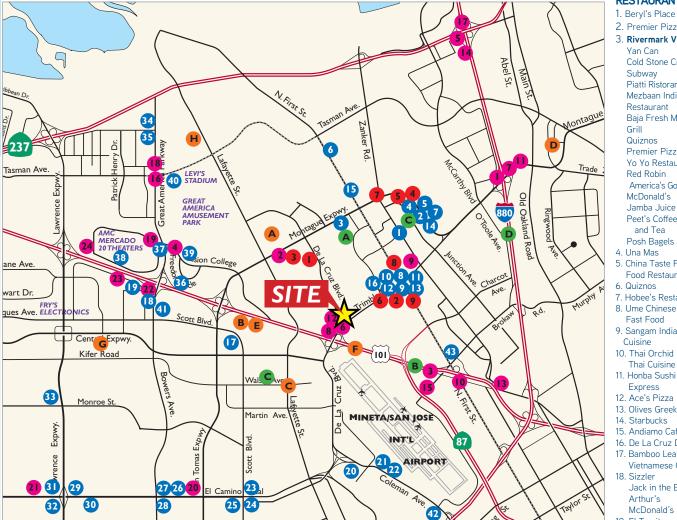

### **Amenities Map**

#### **RESTAURANTS**

- 1. Bervl's Place
- 2. Premier Pizza
- 3. Rivermark Village Yan Can Cold Stone Creamery Subway Piatti Ristorante Bar
- Mezbaan Indian Restaurant Baja Fresh Mexican Grill
- Quiznos Premier Pizza Inc. Yo Yo Restaurant Red Robin America's Gourmet
- McDonald's Jamba Juice Peet's Coffee and Tea Posh Bagels
- 5. China Taste Fast Food Restaurant
- 6. Quiznos
- 7. Hobee's Restaurant
- 8. Ume Chinese Fast Food
- 9. Sangam Indian Cuisine
- 10. Thai Orchid Thai Cuisine
- Express 12. Ace's Pizza
- 13. Olives Greek Cafe
- 14. Starbucks
- 15. Andiamo Cafe
- 16. De La Cruz Deli
- 17. Bamboo Leaf
- Vietnamese Cuisine 18. Sizzler Jack in the Box
- Arthur's McDonald's 19. El Torrito

- 20. McDonald's (near Costco)
  - 21. Panang Village
  - 22. Coleman Still 23. Andy's BBQ
  - 24. Noah's Bagels Jamba Juice Una Mas Korea House
  - 25. Pho Thanh
  - 26. El Pollo Loco 27. Sushi Sushi 99 Chicken Hana Maki Pizza Hut Yang Pyung Cactus Fresh
  - 28. Peacock Indian Cuisine
  - 29. Chili's King Noodle Paris Baguette Treva Sushi
  - 30. Pho Hoa El Camino Mongolian BBQ
  - 31. Starbucks Bombay Garden
  - 32. Taco Bell
  - 33. Vito's Famous
  - Pizza 34. Taco Bell
  - 35. KFC Togo's
  - 36. Pedro's
  - Birk's 37. IHOP
  - Bennigan's House of Bagels Round Table Pizza
  - 38. Tomatina Jamba Juice Sushi Yoyo Ben & Jerry's Taxi's Restaurant Starbucks

- 39. Parcel 104
- 40. La Fontana
- 41. Specialty's Bakery 42. In-N-Out Burger
- 43. McDonald's

#### HOTELS

- 1. Beverly Heritage Hotel
- 2. Sierra Suites
- 3. Doubletree Hotel San Jose
- 4. Marriott-Santa Clara
- 5. Homestead Studio Suites Hotel
- 6. Best Western Gateway
- 7. Sheraton San Jose Hotel
- 8. Biltmore Hotel & Suites Silicon Valley
- 9. Homewood Suites San Jose
- 10. Fairfield Inn -San Jose Airport
- 11. Sleep Inn Silicon Valley
- 12. Sodexho Marriott 13. Staybridge Suites San Jose
- 14. Crowne Plaza San Jose Silicon Valley
- 15. Courtyard by
- Marriott 16. Hilton Santa Clara
- 17. Hilton Garden Inn-Milpitas
- 18. Hyatt Regency Santa Clara/Santa Clara Convention Center
- 19. Holiday Inn Santa Clara
- 20. Howard Johnsons Granada Inn Santa Clara

- 21. Vagabond Inn
- 22. Embassy Suites 23. The Plaza Suites
- 24. Ramada Inn

#### **BANKS**

1. Wells Fargo Bank

- 2. Bank of America 3. Keypoint Credit
- Union 4. Chase Bank
- 5 Meriwest Credit Union
- 6. Fremont Bank
- 7. Wells Fargo Bank
- 8. Wells Fargo Bank
- 9. Comerica Bank

#### MAIL SERVICE

- A. Postal Annex
- B. FedEx Office Ship Center
- C. US Post Office
- D. California Mailing Service Inc.

#### **HEALTH CLUBS**

- A. Curves
- B. Gold's Gym

- F. Club One

and Tennis Club

KATHERINE ROXBOROUGH, LEED AP +1 408 282 3939 katherine.roxborough@colliers.com CA License No. 01313089

DION CAMPISI, SIOR +1 408 282 3875 dion.campisi@colliers.com CA License No. 01321946