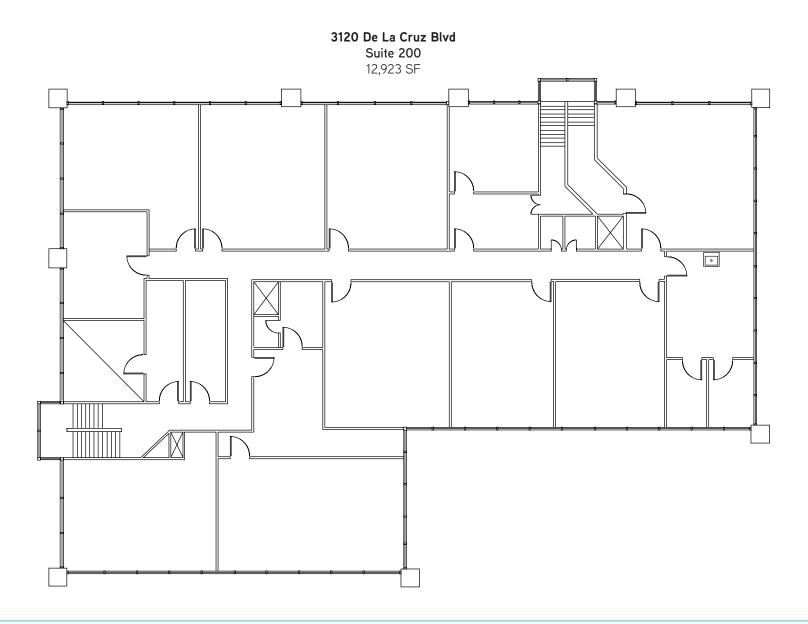

### **Available Space Summary**

| Square Footage | Building             | Suite     | Suite Description                                                                                                |
|----------------|----------------------|-----------|------------------------------------------------------------------------------------------------------------------|
| 2,252          | 3150 De La Cruz Blvd | 101       | 4 offices, open area                                                                                             |
| 2,672          | 3140 De La Cruz Blvd | 110       | 3 private offices, conference room, open area                                                                    |
| 3,247          | 3130 De La Cruz Blvd | 215       | training/classroom space                                                                                         |
| 3,540          | 3180 De La Cruz Blvd | 110       | ±9 offices                                                                                                       |
| 3,430          | 3160 De La Cruz Blvd | 250       | 6 private offices, conference room, open area and coffee bar                                                     |
| 5,014          | 3150 De La Cruz Blvd | 230       | 3 offices, conference room, kitchen, open area                                                                   |
| 5,676          | 3180 De La Cruz Blvd | 130       | ±7 offices, conference room, open area                                                                           |
| 6,925          | 3100 De La Cruz Blvd | 207       | 5 offices, 2 conference rooms, kitchen/break room, storage/IT rooms, open area<br>Available 6/1/15. Call to tour |
| 9,216          | 3180 De La Cruz Blvd | 110 & 130 | Combination of Suites 110 and 130. Full floor suite                                                              |
| 12,923         | 3120 De La Cruz Blvd | 200       | heavy private office buildout                                                                                    |