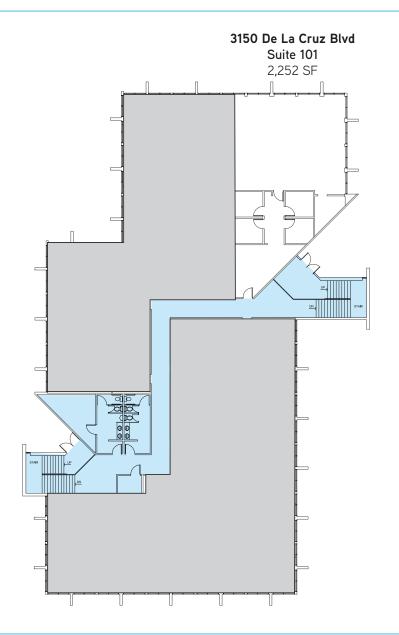

### **Available Space Summary**

| Square Footage | Building             | Suite     | Suite Description                                                                                                |
|----------------|----------------------|-----------|------------------------------------------------------------------------------------------------------------------|
| 2,252          | 3150 De La Cruz Blvd | 101       | 4 offices, open area                                                                                             |
| 2,672          | 3140 De La Cruz Blvd | 110       | 3 private offices, conference room, open area                                                                    |
| 3,247          | 3130 De La Cruz Blvd | 215       | training/classroom space                                                                                         |
| 3,540          | 3180 De La Cruz Blvd | 110       | ±9 offices                                                                                                       |
| 3,430          | 3160 De La Cruz Blvd | 250       | 6 private offices, conference room, open area and coffee bar                                                     |
| 5,014          | 3150 De La Cruz Blvd | 230       | 3 offices, conference room, kitchen, open area                                                                   |
| 5,676          | 3180 De La Cruz Blvd | 130       | ±7 offices, conference room, open area                                                                           |
| 6,925          | 3100 De La Cruz Blvd | 207       | 5 offices, 2 conference rooms, kitchen/break room, storage/IT rooms, open area<br>Available 6/1/15. Call to tour |
| 9,216          | 3180 De La Cruz Blvd | 110 & 130 | Combination of Suites 110 and 130. Full floor suite                                                              |
| 12,923         | 3120 De La Cruz Blvd | 200       | heavy private office buildout                                                                                    |