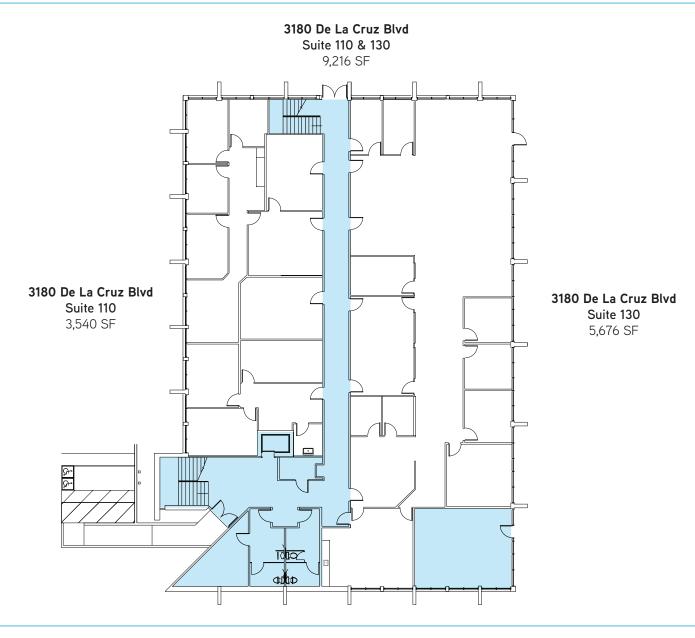

### Site Plan: 3100-3180 De La Cruz Blvd

KATHERINE ROXBOROUGH, LEED AP +1 408 282 3939 katherine.roxborough@colliers.com CA License No. 01313089

### **Available Space Summary**

| Square Footage | Building             | Suite     | Suite Description                                                                                                |
|----------------|----------------------|-----------|------------------------------------------------------------------------------------------------------------------|
| 2,252          | 3150 De La Cruz Blvd | 101       | 4 offices, open area                                                                                             |
| 2,672          | 3140 De La Cruz Blvd | 110       | 3 private offices, conference room, open area                                                                    |
| 3,247          | 3130 De La Cruz Blvd | 215       | training/classroom space                                                                                         |
| 3,540          | 3180 De La Cruz Blvd | 110       | ±9 offices                                                                                                       |
| 3,430          | 3160 De La Cruz Blvd | 250       | 6 private offices, conference room, open area and coffee bar                                                     |
| 5,014          | 3150 De La Cruz Blvd | 230       | 3 offices, conference room, kitchen, open area                                                                   |
| 5,676          | 3180 De La Cruz Blvd | 130       | ±7 offices, conference room, open area                                                                           |
| 6,925          | 3100 De La Cruz Blvd | 207       | 5 offices, 2 conference rooms, kitchen/break room, storage/IT rooms, open area<br>Available 6/1/15. Call to tour |
| 9,216          | 3180 De La Cruz Blvd | 110 & 130 | Combination of Suites 110 and 130. Full floor suite                                                              |
| 12,923         | 3120 De La Cruz Blvd | 200       | heavy private office buildout                                                                                    |