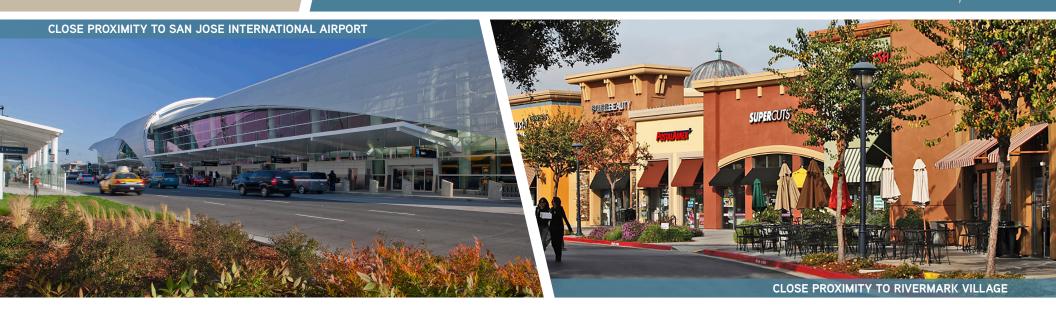

#### Location

- Desirable Santa Clara location
- Levi's Stadium: 4 miles
- Freeway exposure
- Immediate access to Highway 101
- Close access to Highways 87, 237 and 880
- San Jose International Airport: 3 miles
- Santa Clara Caltrain Station: 3 miles

#### **Amenities**

- Free conference facilities
- Restaurant and deli on-site
- On-site property management
- FedEx and UPS drop boxes
- Rivermark Village: 1 mile
- Bay Club: 3 miles
- Mercado Santa Clara: 3 miles