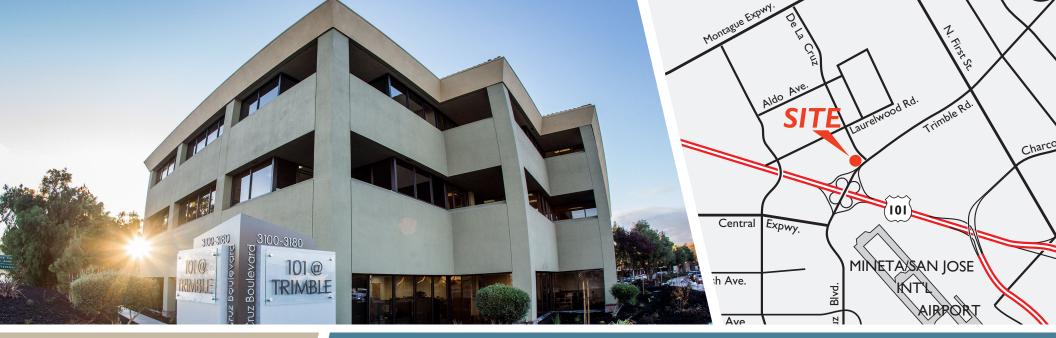

# 101 @ Trimble Office Park SANTA CLARA, CA

KATHERINE ROXBOROUGH, LEED AP +1 408 282 3939 katherine.roxborough@colliers.com CA License No. 01313089

# **Building Project Features**

#### Location

- Desirable Santa Clara location
- Levi's Stadium: 4 miles
- Freeway exposure
- Immediate access to Highway 101
- Close access to Highways 87, 237 and 880
- San Jose International Airport: 3 miles
- Santa Clara Caltrain Station: 3 miles

### Site Plan: 3100-3180 De La Cruz Blvd

KATHERINE ROXBOROUGH, LEED AP +1 408 282 3939 katherine.roxborough@colliers.com CA License No. 01313089