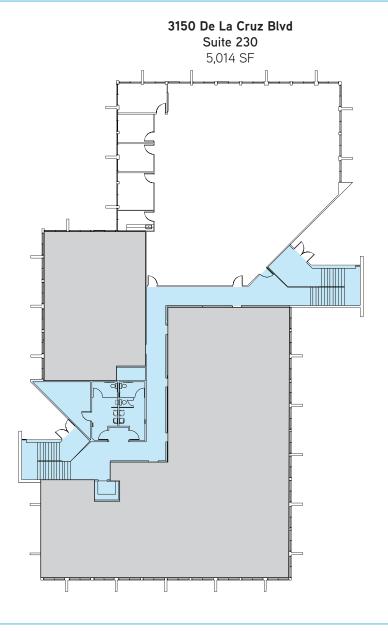

### **Available Space Summary**

| Square Footage | Building             | Suite     | Suite Description                                                                                                |
|----------------|----------------------|-----------|------------------------------------------------------------------------------------------------------------------|
| 2,252          | 3150 De La Cruz Blvd | 101       | 4 offices, open area                                                                                             |
| 2,672          | 3140 De La Cruz Blvd | 110       | 3 private offices, conference room, open area                                                                    |
| 3,247          | 3130 De La Cruz Blvd | 215       | training/classroom space                                                                                         |
| 3,540          | 3180 De La Cruz Blvd | 110       | ±9 offices                                                                                                       |
| 3,430          | 3160 De La Cruz Blvd | 250       | 6 private offices, conference room, open area and coffee bar                                                     |
| 5,014          | 3150 De La Cruz Blvd | 230       | 3 offices, conference room, kitchen, open area                                                                   |
| 5,676          | 3180 De La Cruz Blvd | 130       | ±7 offices, conference room, open area                                                                           |
| 6,925          | 3100 De La Cruz Blvd | 207       | 5 offices, 2 conference rooms, kitchen/break room, storage/IT rooms, open area<br>Available 6/1/15. Call to tour |
| 9,216          | 3180 De La Cruz Blvd | 110 & 130 | Combination of Suites 110 and 130. Full floor suite                                                              |
| 12,923         | 3120 De La Cruz Blvd | 200       | heavy private office buildout                                                                                    |