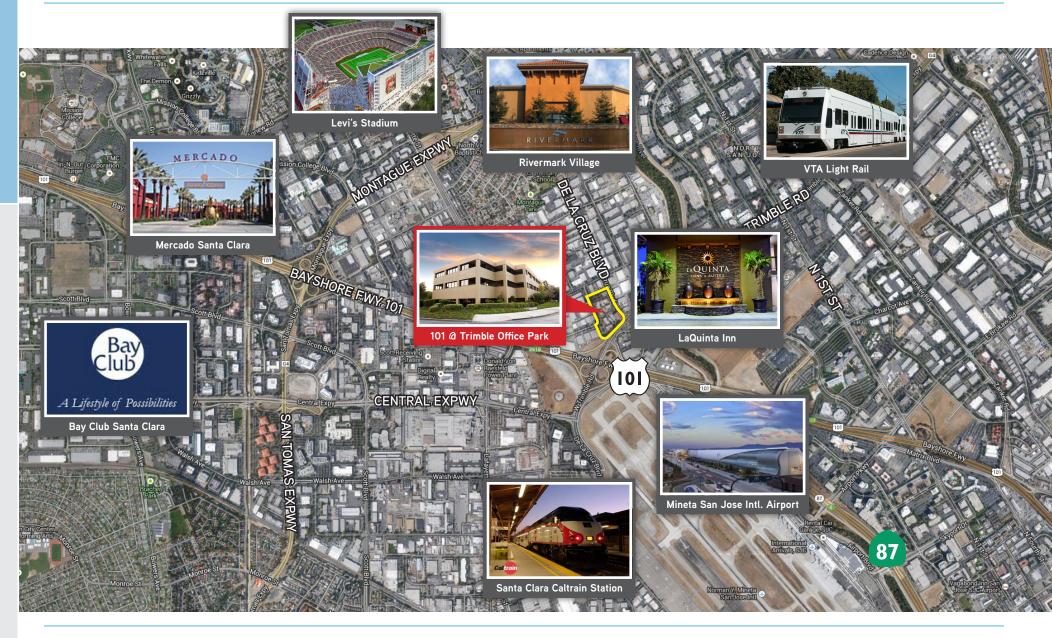

#### Location

- Desirable Santa Clara location
- Levi's Stadium: 4 miles
- Freeway exposure
- Immediate access to Highway 101
- Close access to Highways 87, 237 and 880
- San Jose International Airport: 3 miles
- Santa Clara Caltrain Station: 3 miles

#### **Amenities**

- Free conference facilities
- Restaurant and deli on-site
- On-site property management
- FedEx and UPS drop boxes
- Rivermark Village: 1 mile
- Bay Club: 3 miles
- Mercado Santa Clara: 3 miles

# **Aerial Map**

KATHERINE ROXBOROUGH, LEED AP +1 408 282 3939 katherine.roxborough@colliers.com CA License No. 01313089 DION CAMPISI, SIOR +1 408 282 3875 dion.campisi@colliers.com CA License No. 01321946