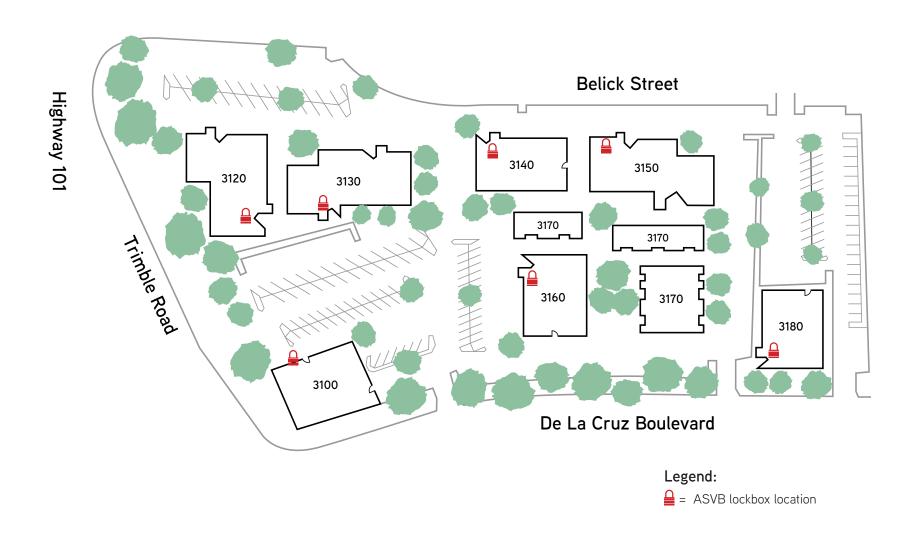

### Site Plan: 3100-3180 De La Cruz Blvd

KATHERINE ROXBOROUGH, LEED AP +1 408 282 3939 katherine.roxborough@colliers.com CA License No. 01313089

### **Available Space Summary**

| Square Footage | Building             | Suite     | Suite Description                                                                                                |
|----------------|----------------------|-----------|------------------------------------------------------------------------------------------------------------------|
| 2,252          | 3150 De La Cruz Blvd | 101       | 4 offices, open area                                                                                             |
| 2,672          | 3140 De La Cruz Blvd | 110       | 3 private offices, conference room, open area                                                                    |
| 3,247          | 3130 De La Cruz Blvd | 215       | training/classroom space                                                                                         |
| 3,540          | 3180 De La Cruz Blvd | 110       | ±9 offices                                                                                                       |
| 3,430          | 3160 De La Cruz Blvd | 250       | 6 private offices, conference room, open area and coffee bar                                                     |
| 5,014          | 3150 De La Cruz Blvd | 230       | 3 offices, conference room, kitchen, open area                                                                   |
| 5,676          | 3180 De La Cruz Blvd | 130       | ±7 offices, conference room, open area                                                                           |
| 6,925          | 3100 De La Cruz Blvd | 207       | 5 offices, 2 conference rooms, kitchen/break room, storage/IT rooms, open area<br>Available 6/1/15. Call to tour |
| 9,216          | 3180 De La Cruz Blvd | 110 & 130 | Combination of Suites 110 and 130. Full floor suite                                                              |
| 12,923         | 3120 De La Cruz Blvd | 200       | heavy private office buildout                                                                                    |