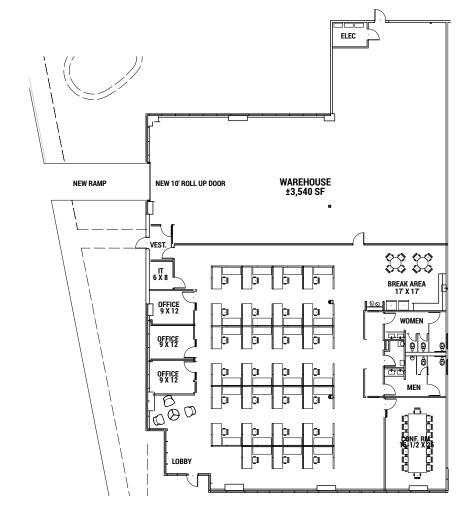

## **Unit Highlights:**

- ±9,449 SF
- 70% Office
- 30% Warehouse
- All New Improvements 2019
- Corner Unit with Windows 3 Sides
- One (1) Grade Level Door
- Parking Ratio 3.8/1,000 SF
- Available September 1, 2019