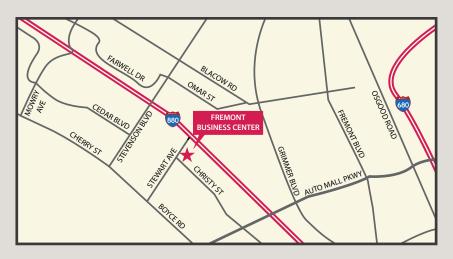

- One Minute from Pacific Commons Retail Complex - Extensive Retail Amenities
- Landscaped Outdoor Dining Areas
- Abundant Parking
- Immediate Freeway Access to I-880 via Stevenson Blvd. or Auto Mall Pkwy
- Multiple Expansion Opportunities Within the Park
- Comcast High Speed Fiber on Site