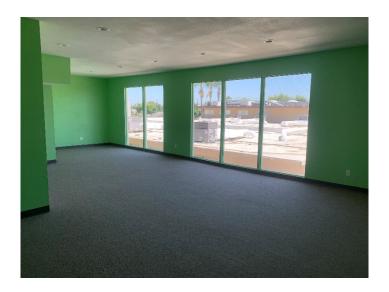

### For Lease

| Unit | Size     | Rate       | Availability | Features                                  |
|------|----------|------------|--------------|-------------------------------------------|
| 102  | 878 SF   | \$1.50 MG  | Now          | Private Restroom<br>Tenant Pays Utilities |
| 202  | 1,008 SF | \$1.45 MG  | Now          | Private Restroom<br>Tenant Pays Utilities |
| 203  | 612 SF   | \$1.75 FSG | Now          | Shared Restroom<br>Utilities Included     |
| 204  | 713 SF   | \$1.75 FSG | Now          | Shared Restroom<br>Utilities Included     |