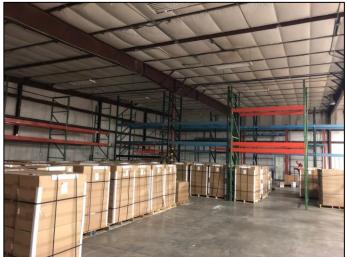

#### **Property Highlights**

- 7,500 SF Warehouse (owner has flexibility to lease smaller or larger suite)
- 500 SF Office Area Nice Finishes Optional to Lease
- 2 Dock Door
- 1 Drive In Door 16 x 12 Feet
- Shared Fenced Outside Storage at Additional Cost
- Phase 3, (2) 200 AMP 208, there is 3 phase 480 in the building. Can add 600 AMP if needed
- Large Mezzanine not included in the SF ( 4 offices, bathroom, showroom, conference room)
- New LED T5 Lighting
- Ceiling 20 Feet in Front, 16.5 Feet in Back
- Ample Parking Tons of Parking!