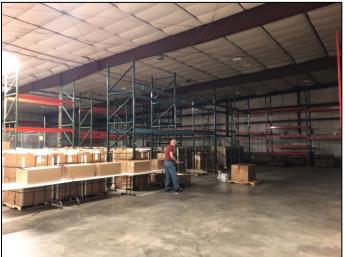

#### **Property Highlights**

- 7,500 SF Warehouse (owner has flexibility to lease smaller or larger suite)
- 500 SF Office Area Nice Finishes Optional to Lease
- 2 Dock Door
- 1 Drive In Door 16 x 12 Feet
- Shared Fenced Outside Storage at Additional Cost
- Phase 3, (2) 200 AMP 208, there is 3 phase 480 in the building. Can add 600 AMP if needed
- Large Mezzanine not included in the SF ( 4 offices, bathroom, showroom, conference room)
- New LED T5 Lighting
- Ceiling 20 Feet in Front, 16.5 Feet in Back
- Ample Parking Tons of Parking!