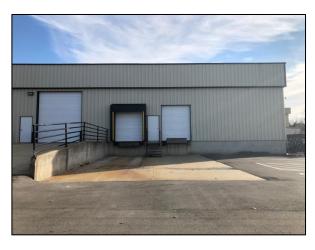

#### **Property Highlights**

- 7,500 SF Warehouse (owner has flexibility to lease smaller or larger suite)
- 500 SF Office Area Nice Finishes Optional to Lease
- 2 Dock Door
- 1 Drive In Door 16 x 12 Feet
- Shared Fenced Outside Storage at Additional Cost
- Phase 3, (2) 200 AMP 208, there is 3 phase 480 in the building. Can add 600 AMP if needed
- Large Mezzanine not included in the SF ( 4 offices, bathroom, showroom, conference room)
- New LED T5 Lighting
- Ceiling 20 Feet in Front, 16.5 Feet in Back
- Ample Parking Tons of Parking!