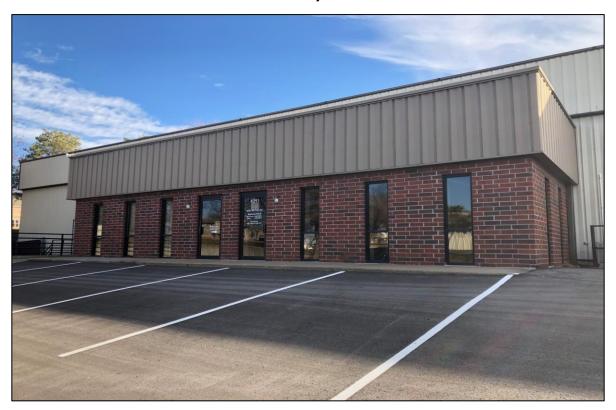

### 4251 NE Port Drive Lee's Summit, MO 64064

#### **Property Highlights**

- 7,500 SF Warehouse (owner has flexibility to lease smaller or larger suite)
- 500 SF Office Area Nice Finishes Optional to Lease
- 2 Dock Door
- 1 Drive In Door 16 x 12 Feet
- Shared Fenced Outside Storage at Additional Cost
- Phase 3, (2) 200 AMP 208, there is 3 phase 480 in the building. Can add 600 AMP if needed
- Large Mezzanine not included in the SF ( 4 offices, bathroom, showroom, conference room)
- New LED T5 Lighting
- Ceiling 20 Feet in Front, 16.5 Feet in Back
- Ample Parking Tons of Parking!