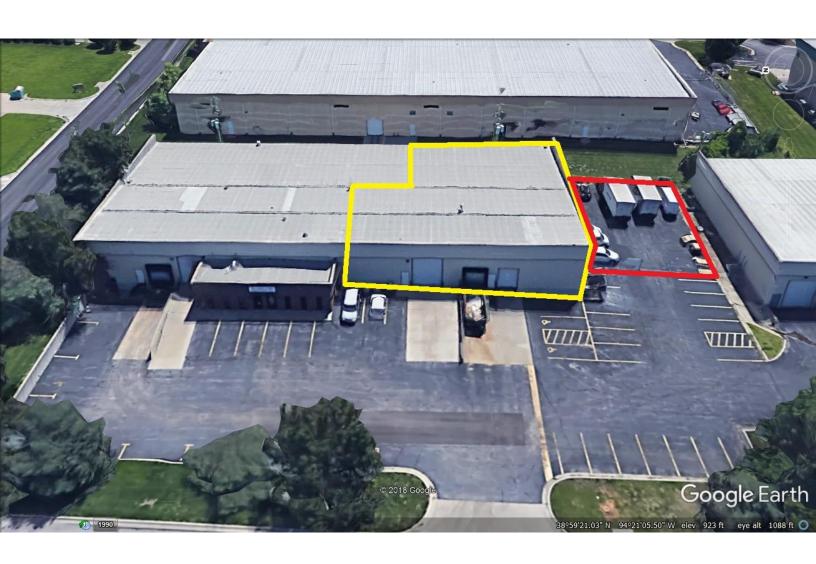

#### **Property Highlights**

- 7,500 SF Warehouse (owner has flexibility to lease smaller or larger suite)
- 500 SF Office Area Nice Finishes Optional to Lease
- 2 Dock Door
- 1 Drive In Door 16 x 12 Feet
- Shared Fenced Outside Storage at Additional Cost
- Phase 3, (2) 200 AMP 208, there is 3 phase 480 in the building. Can add 600 AMP if needed
- Large Mezzanine not included in the SF ( 4 offices, bathroom, showroom, conference room)
- New LED T5 Lighting
- Ceiling 20 Feet in Front, 16.5 Feet in Back
- Ample Parking Tons of Parking!