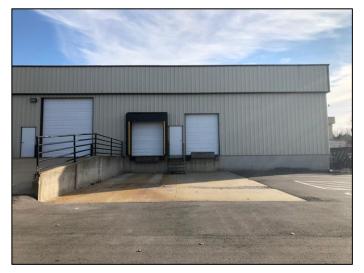

#### **Property Highlights**

- 7,500 SF Warehouse (owner has flexibility to lease smaller or larger suite)
- 500 SF Office Area Nice Finishes Optional to Lease
- 2 Dock Door
- 1 Drive In Door 16 x 12 Feet
- Shared Fenced Outside Storage at Additional Cost
- Phase 3, (2) 200 AMP 208, there is 3 phase 480 in the building. Can add 600 AMP if needed
- Large Mezzanine not included in the SF ( 4 offices, bathroom, showroom, conference room)
- New LED T5 Lighting
- Ceiling 20 Feet in Front, 16.5 Feet in Back
- Ample Parking Tons of Parking!