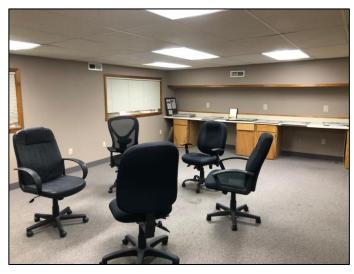

#### **Property Highlights**

- 7,500 SF Warehouse (owner has flexibility to lease smaller or larger suite)
- 500 SF Office Area Nice Finishes Optional to Lease
- 2 Dock Door
- 1 Drive In Door 16 x 12 Feet
- Shared Fenced Outside Storage at Additional Cost
- Phase 3, (2) 200 AMP 208, there is 3 phase 480 in the building. Can add 600 AMP if needed
- Large Mezzanine not included in the SF ( 4 offices, bathroom, showroom, conference room)
- New LED T5 Lighting
- Ceiling 20 Feet in Front, 16.5 Feet in Back
- Ample Parking Tons of Parking!