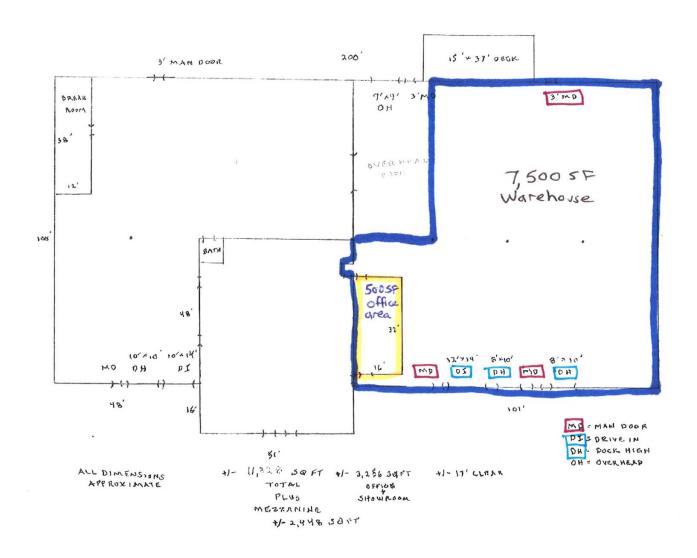

### **Floor Plan**

#### **Property Highlights**

- 7,500 SF Warehouse (owner has flexibility to lease smaller or larger suite)
- 500 SF Office Area Nice Finishes Optional to Lease
- 2 Dock Door
- 1 Drive In Door 16 x 12 Feet
- Shared Fenced Outside Storage at Additional Cost
- Phase 3, (2) 200 AMP 208, there is 3 phase 480 in the building. Can add 600 AMP if needed
- Large Mezzanine not included in the SF ( 4 offices, bathroom, showroom, conference room)
- New LED T5 Lighting
- Ceiling 20 Feet in Front, 16.5 Feet in Back
- Ample Parking Tons of Parking!