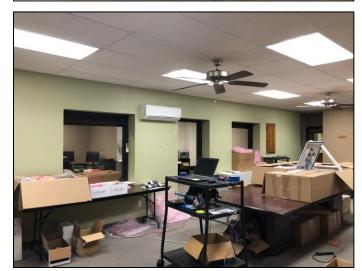

#### **Property Highlights**

- 7,500 SF Warehouse (owner has flexibility to lease smaller or larger suite)
- 500 SF Office Area Nice Finishes Optional to Lease
- 2 Dock Door
- 1 Drive In Door 16 x 12 Feet
- Shared Fenced Outside Storage at Additional Cost
- Phase 3, (2) 200 AMP 208, there is 3 phase 480 in the building. Can add 600 AMP if needed
- Large Mezzanine not included in the SF ( 4 offices, bathroom, showroom, conference room)
- New LED T5 Lighting
- Ceiling 20 Feet in Front, 16.5 Feet in Back
- Ample Parking Tons of Parking!