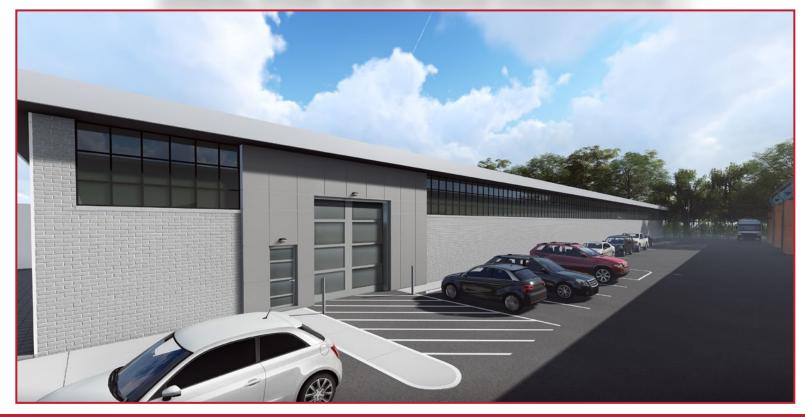

## WAREHOUSE/FLEX SPACE AVAILABLE 65,200 SQUARE FEET

4 LOADING DOCKS AND 3 DRIVE IN DOORS

## **IDEAL FOR LAST MILE LOGISTICS**

## 375 Executive Boulevard, Elmsford, New York

## **PROPERTY FEATURES**

- 16 Foot Ceiling Height / 14.5 Foot Clear
- 40 Foot Column Spacing
- 4 Loading Docks and Multiple Drive-In Doors
- At Saw Mill River Road (Route 9A) and Executive Boulevard, 1 Mile from I-87 and I-287
- Direct Access from the Sprain Brook and Saw Mill River Parkways
- Bus Service to Northern and Southern Westchester