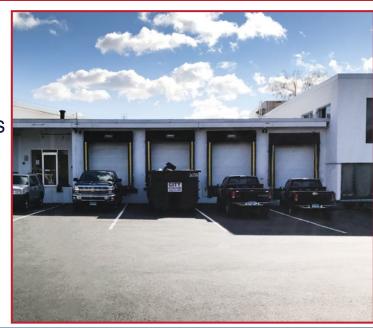

## WAREHOUSE/FLEX SPACE AVAILABLE 65,200 SQUARE FEET

4 LOADING DOCKS AND 3 DRIVE IN DOORS

## **PROPERTY FEATURES**

- 16 Foot Ceiling Height / 14.5 Foot Clear
- 40 Foot Column Spacing
- 4 Loading Docks and Multiple Drive-In Doors
- At Saw Mill River Road (Route 9A) and Executive Boulevard, 1 Mile from I-87 and I-287
- Direct Access from the Sprain Brook and Saw Mill River Parkways
- Bus Service to Northern and Southern Westchester