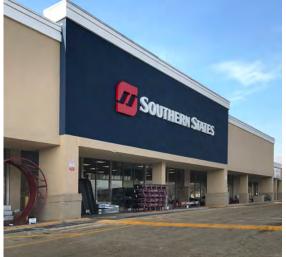

#### **PROPERTY HIGHLIGHTS**

Mooresville Plaza is anchored by Food Lion and Southern States. It sits at the northwest corner of Hwy 150 and Hwy 115 with excellent ingress and egress. The available space is 1,600 SF and offers a unique opportunity in a center that has historically seen little vacancy.