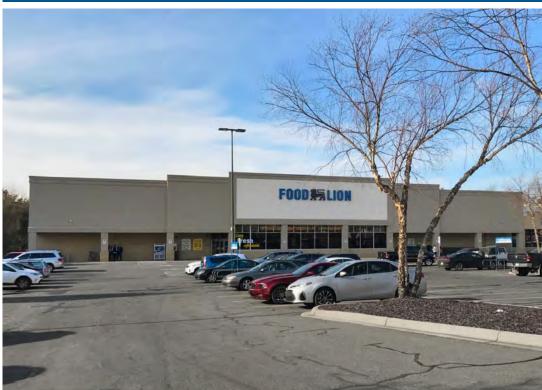

#### **PROPERTY HIGHLIGHTS**

Mooresville Plaza is anchored by Food Lion and Southern States. It sits at the northwest corner of Hwy 150 and Hwy 115 with excellent ingress and egress. The available space is 1,600 SF and offers a unique opportunity in a center that has historically seen little vacancy.