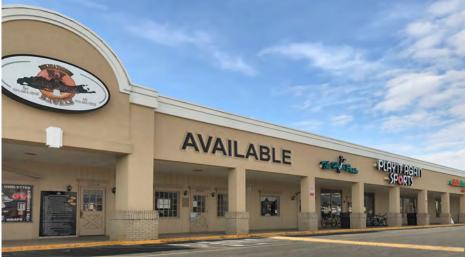

#### PROPERTY INFORMATION

AVAILABLE SF: 1,600 SF Available
LEASE RATE: Call for Pricing
TICAM: Call for Pricing

#### **PROPERTY HIGHLIGHTS**

Mooresville Plaza is anchored by Food Lion and Southern States. It sits at the northwest corner of Hwy 150 and Hwy 115 with excellent ingress and egress. The available space is 1,600 SF and offers a unique opportunity in a center that has historically seen little vacancy.