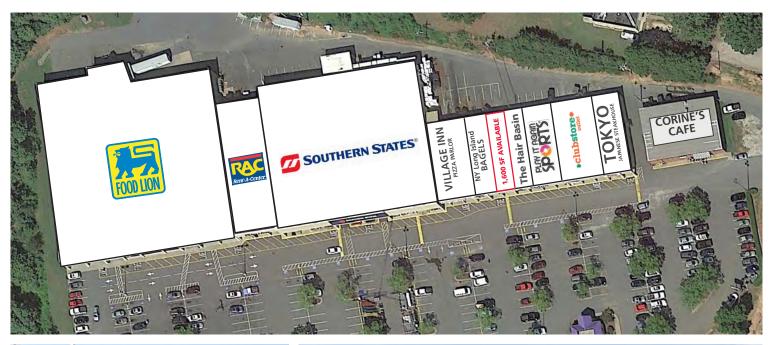

#### PROPERTY INFORMATION

AVAILABLE SF: 1,600 SF Available
LEASE RATE: Call for Pricing
TICAM: Call for Pricing

#### **PROPERTY HIGHLIGHTS**

Mooresville Plaza is anchored by Food Lion and Southern States. It sits at the northwest corner of Hwy 150 and Hwy 115 with excellent ingress and egress. The available space is 1,600 SF and offers a unique opportunity in a center that has historically seen little vacancy.