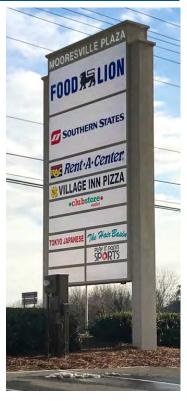

#### **PROPERTY HIGHLIGHTS**

Mooresville Plaza is anchored by Food Lion and Southern States. It sits at the northwest corner of Hwy 150 and Hwy 115 with excellent ingress and egress. The available space is 1,600 SF and offers a unique opportunity in a center that has historically seen little vacancy.