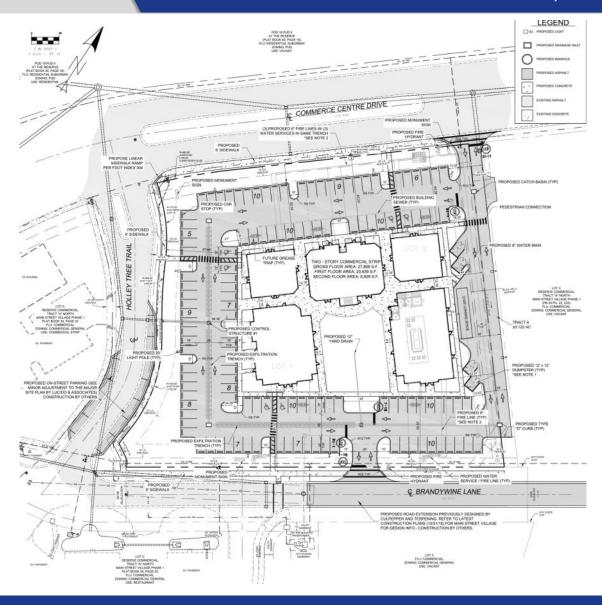

### **Proposed Site Plan**

# 121 West at PGA Village

TBD, PORT ST. LUCIE, FL 34986

Commercial Real Estate, LLC

Listing Contact: