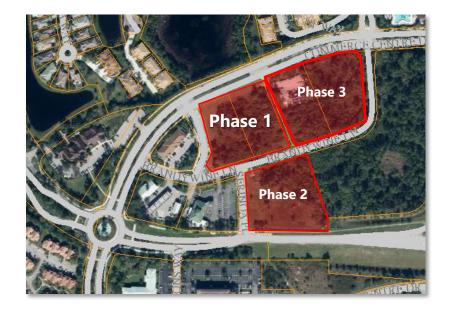

### **Property Aerial**

## 121 West at PGA Village

TBD, PORT ST. LUCIE, FL 34986

Jeremiah Baron

Commercial Real Estate, LLC

#### **Listing Contact:**