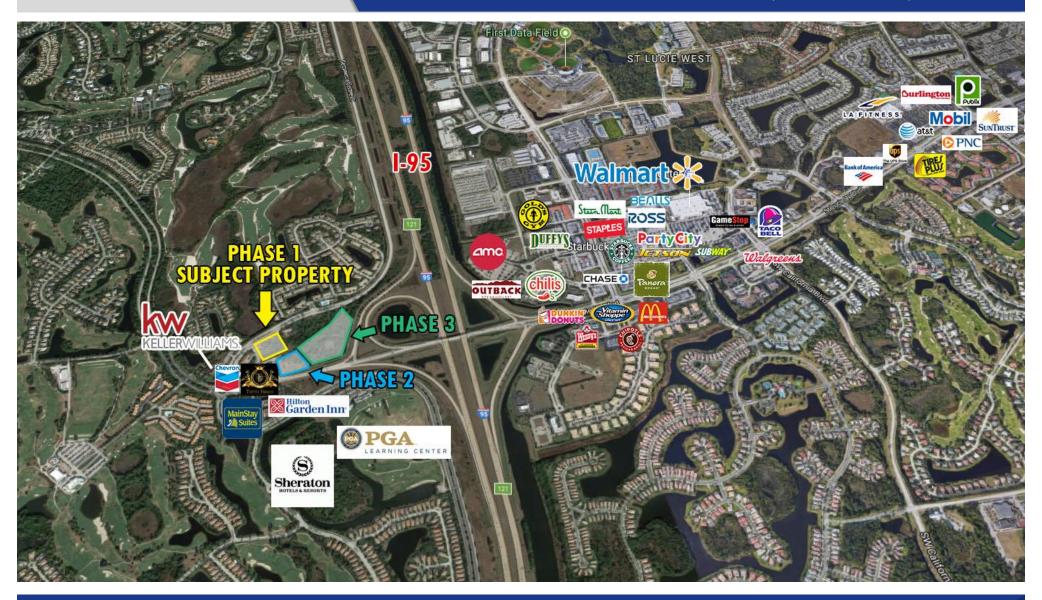

### **Property Aerial**

Exceptional new development opportunity in the distinguished St. Lucie West area! Phase 1 of the future development will consist of a two-story commercial strip with a mixture of tenants that includes: retail, dining, medical, and office. Site is located just to the West of I-95 with great accessibility. In close proximity to many National tenants that include: PGA Resort and Learning Center, Walmart, Starbucks, AMC Theater, plus centrally located around multiple residential communities.