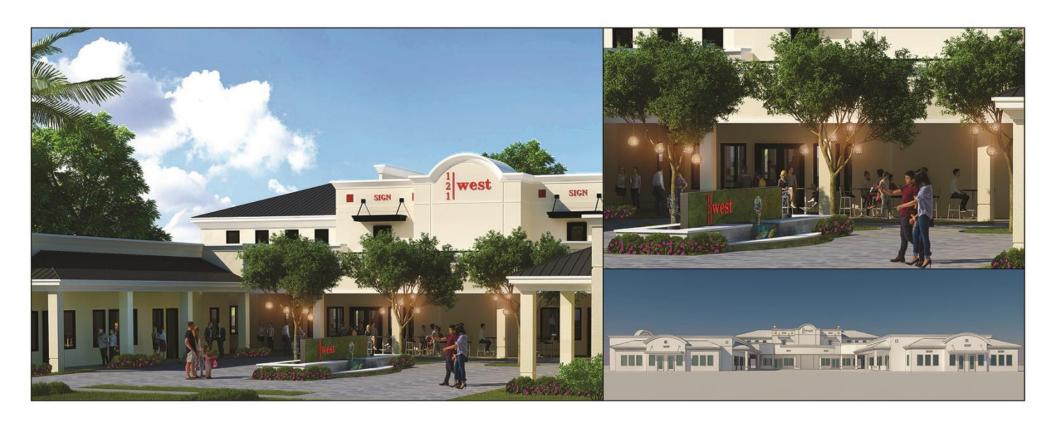

#### Site Renders

Exceptional new development opportunity in the distinguished St. Lucie West area! Phase 1 of the future development will consist of a two-story commercial strip with a mixture of tenants that includes: retail, dining, medical, and office. Site is located just to the West of I-95 with great accessibility. In close proximity to many National tenants that include: PGA Resort and Learning Center, Walmart, Starbucks, AMC Theater, plus centrally located around multiple residential communities.