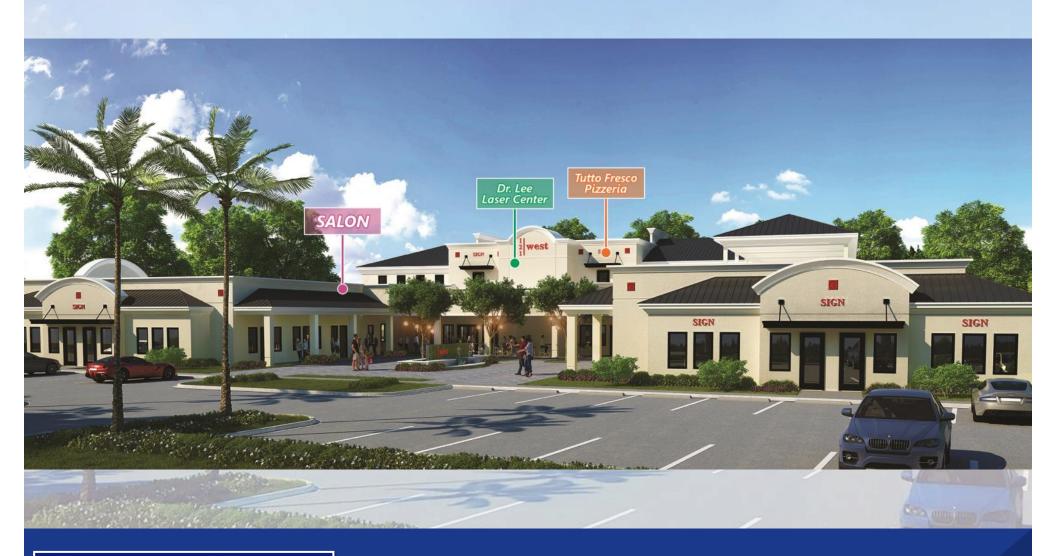

#### Site Renders

# 121 West at PGA Village

TBD, PORT ST. LUCIE, FL 34986

Jeremiah Baron & CO.

Commercial Real Estate, LLC

**Listing Contact:** 

Exceptional new development opportunity in the distinguished St. Lucie West area! Phase 1 of the future development will consist of a two-story commercial strip with a mixture of tenants that includes: retail, dining, medical, and office. Site is located just to the West of I-95 with great accessibility. In close proximity to many National tenants that include: PGA Resort and Learning Center, Walmart, Starbucks, AMC Theater, plus centrally located around multiple residential communities.