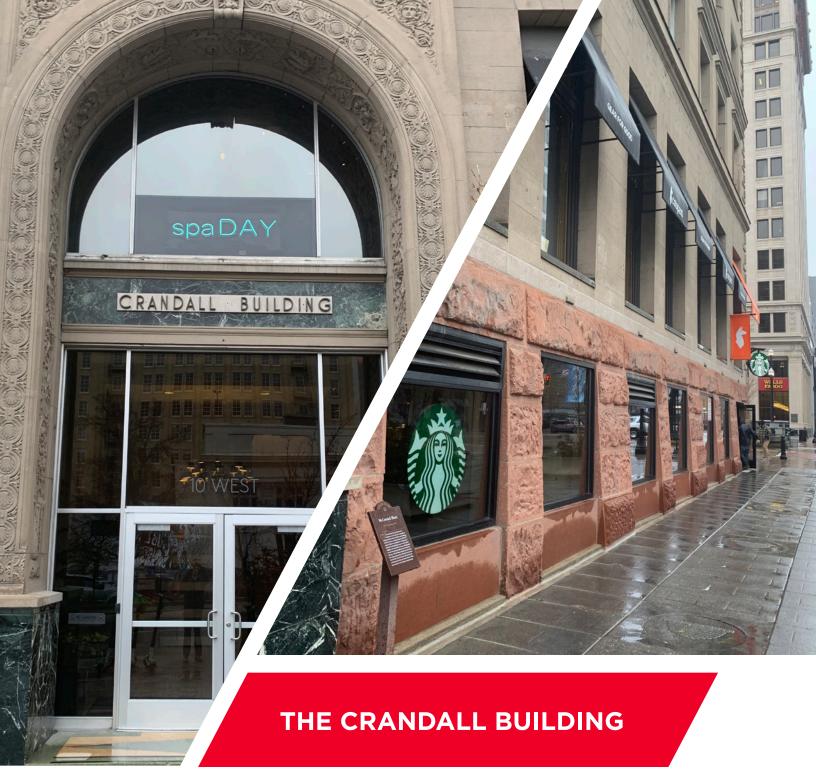

# THE CRANDALL BUILDING

#### LOCAL AMENITIES

- Urban office located in the heart of downtown's **City Creek Center** Development of retail, restaurants and **urban living**. Work in the most exclusive urban hot spot without the high overhead.
- Close to all UTA Trax lines and Frontrunner!