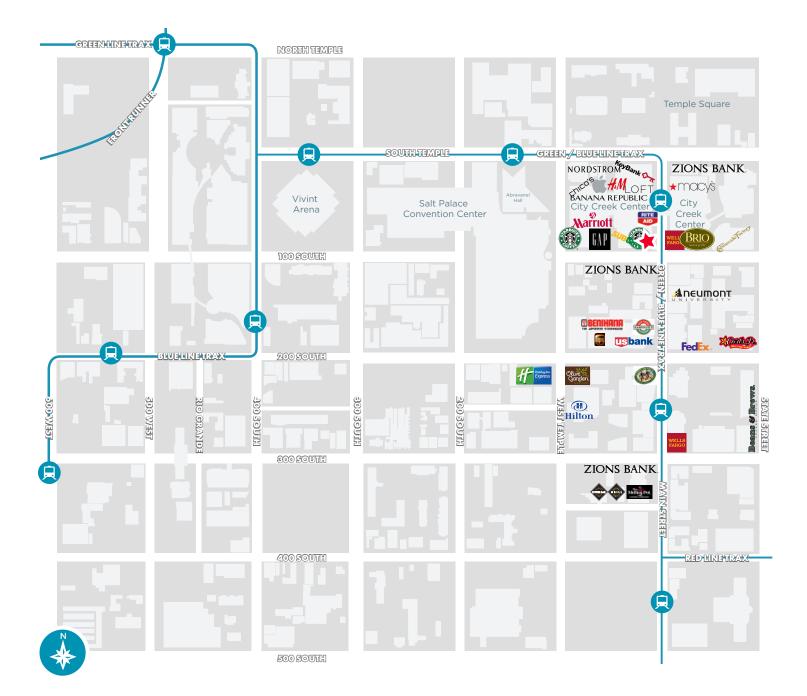

#### LOCAL AMENITIES

- Urban office located in the heart of downtown's **City Creek Center** Development of retail, restaurants and **urban living**. Work in the most exclusive urban hot spot without the high overhead.
- Close to all UTA Trax lines and Frontrunner!

## WORK, PLAY, AND RIDE UTA!

Jesse Mangum Director +1 801 303 5547 jesse.mangum@cushwake.com JT Redd Associate +1 801 303 5569 jt.redd@cushwake.com

Cushman & Wakefield Copyright 2019. No warranty or representation, express or implied, is made to the accuracy or completeness of the information contained herein, and same is submitted subject to errors, omissions, change of price, rental or other conditions, withdrawal without notice, and to any special listing conditions imposed by the property owner(s). As applicable, we make no representation as to the condition of the property (or properties) in question. (path: G: Shared\Apps\Gigas\1 - Projects\Mangum\_Jesse\1 - Flyers\10w100s\_Crandall)