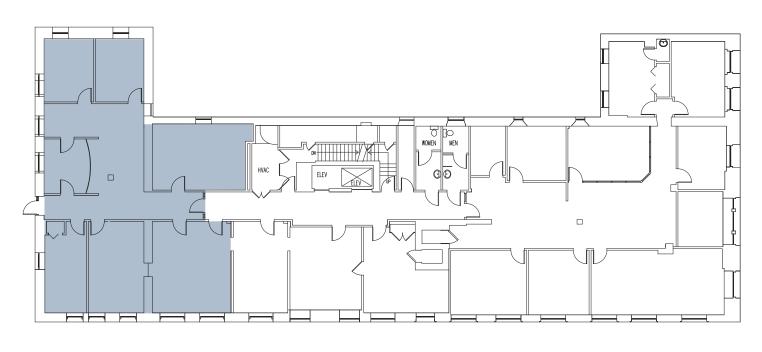

# THE CRANDALL BUILDING







#### FEATURES

Available:

Suite 450 - 2,106 RSF Suite 621 - 575 RSF

- Monthly parking available at City Creek Center for tenants and guests
- Tenant improvements negotiable
- Creative spaces with exposed brick and ceilings
- Lease Rate: \$24/RSF, FS































## **AVAILABILITIES**

#### 4<sup>TH</sup> FLOOR



 SUITE
 SIZE

 450
 2,106 RSF

AVAILABILITY





### 6<sup>TH</sup> FLOOR



SUITE SIZE 621 575 RSF AVAILABILITY Immediately





#### LOCAL AMENITIES

- Urban office located in the heart of downtown's **City Creek Center** Development of retail, restaurants and **urban living**. Work in the most exclusive urban hot spot without the high overhead.
- Close to all UTA Trax lines and Frontrunner!

## WORK, PLAY, AND RIDE UTA!









Jesse Mangum Director +1 801 303 5547 jesse.mangum@cushwake.com JT Redd Associate +1 801 303 5569 jt.redd@cushwake.com



Cushman & Wakefield Copyright 2019. No warranty or representation, express or implied, is made to the accuracy or completeness of the information contained herein, and same is submitted subject to errors, omissions, change of price, rental