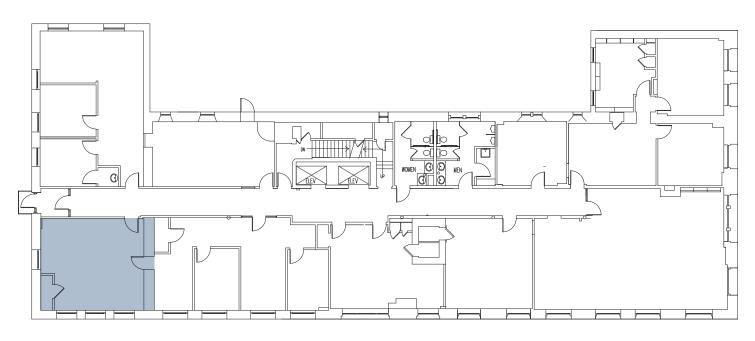

# THE CRANDALL BUILDING







#### FEATURES

Available:

Suite 450 - 2,106 RSF Suite 621 - 575 RSF

- Monthly parking available at City Creek Center for tenants and guests
- Tenant improvements negotiable
- Creative spaces with exposed brick and ceilings
- Lease Rate: \$24/RSF, FS































## **AVAILABILITIES**

#### 4<sup>TH</sup> FLOOR



 SUITE
 SIZE

 450
 2,106 RSF

AVAILABILITY





### 6<sup>TH</sup> FLOOR



SUITE SIZE 621 575 RSF AVAILABILITY Immediately





#### LOCAL AMENITIES

- Urban office located in the heart of downtown's **City Creek Center** Development of retail, restaurants and **urban living**. Work in the most exclusive urban hot spot without the high overhead.
- Close to all UTA Trax lines and Frontrunner!

## WORK, PLAY, AND RIDE UTA!









Jesse Mangum Director +1 801 303 5547 jesse.mangum@cushwake.com JT Redd Associate +1 801 303 5569 jt.redd@cushwake.com



Cushman & Wakefield Copyright 2019. No warranty or representation, express or implied, is made to the accuracy or completeness of the information contained herein, and same is submitted subject to errors, omissions, change of price, rental or other conditions, withdrawal without notice, and to any special listing co