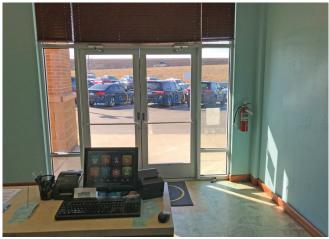

### HIGHLIGHTS

- 2,143 SF In-Line Retail Space For Lease
- Located in Growing Area of Johnson County in Shawnee at K-7 & Johnson Drive
- Surrounded by Major Retailers Including Wal-Mart, CVS, Walgreens and several popular local concepts
- Great Space for a Variety of Retail and Professional Uses
- Signage and Visibility to K-7
- Strong Demographics

## **FOR LEASE**

\$20.95/SF NNN