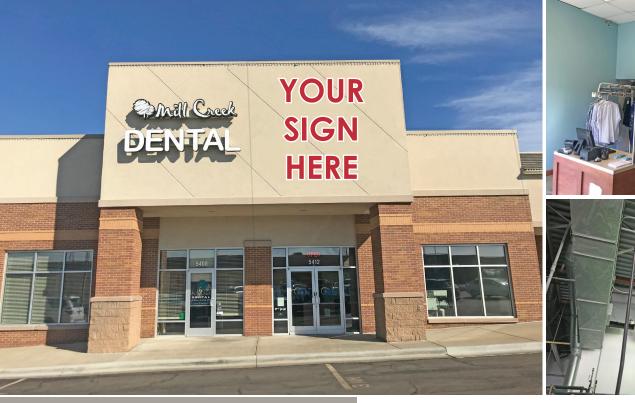

# 5412 ROBERTS ST

SHAWNEE, KS 66226

### HIGHLIGHTS

- 2,143 SF In-Line Retail Space For Lease
- Located in Growing Area of Johnson County in Shawnee at K-7 & Johnson Drive
- Surrounded by Major Retailers Including Wal-Mart, CVS, Walgreens and several popular local concepts
- Great Space for a Variety of Retail and Professional Uses
- Signage and Visibility to K-7
- Strong Demographics

## **FOR LEASE**

\$20.95/SF NNN