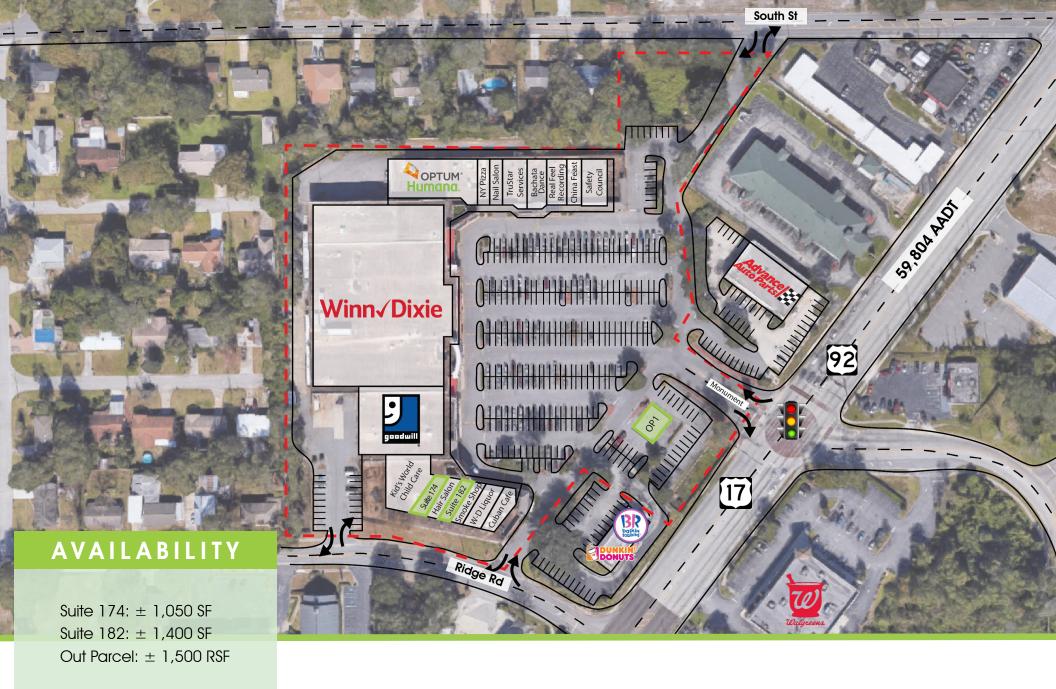

#### For Lease: Negotiable, NNN

Suite 174:  $\pm$  1,050 SF | Available Immediately Suite 182:  $\pm$  1,400 SF | Available 6.01.2024 Out Parcel:  $\pm$  1,500 RSF | Available Immediately

Located at signalized intersection off high traffic Hwy 17-92 with 50,500 AADT

Less than 0.7 miles south from Hwy 17-92 and SR 436 intersection (66,000 AADT on SR 436)

4 Points of access with cross access to Dunkin Donuts, Baskin Robbins and Advanced Auto Parts

Building façade and large elevated marquee signage facing Hwy 17-92 available

Direct site lines to Hwy 17-92 with over 400' of frontage

Winn-Dixie remodeled in 2012 with focused departments to better service the local demographic

### **SUITES 174**

#### **SUITE 174**

± 1,050 SF

Dimensions:  $\pm$  15' x  $\pm$  70' Bathrooms: 1 ( $\pm$  5'6" x  $\pm$  5' 9")