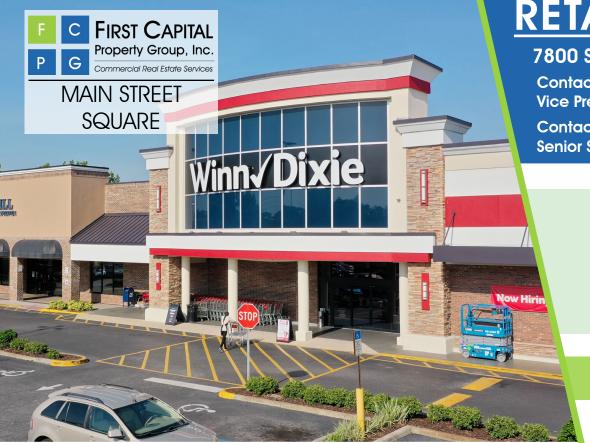

# RETAIL SPACE FOR LEASE

7800 S US HWY 17-92, Fern Park, FL 32730

Contact: Trey Gravenstein E: Trey@FCPG.com Vice President of Brokerage Services P: 407.872.0177 ext 119

Contact: Michael Castrilli E: Michael@FCPG.com

#### For Lease: Negotiable, NNN

Suite 174:  $\pm$  1,050 SF | Available Immediately Suite 182:  $\pm$  1,400 SF | Available 6.01.2024 Out Parcel:  $\pm$  1,500 RSF | Available Immediately

Located at signalized intersection off high traffic Hwy 17-92 with 50,500 AADT

Direct site lines to Hwy 17-92 with over 400' of frontage

Winn-Dixie remodeled in 2012 with focused departments to better service the local demographic