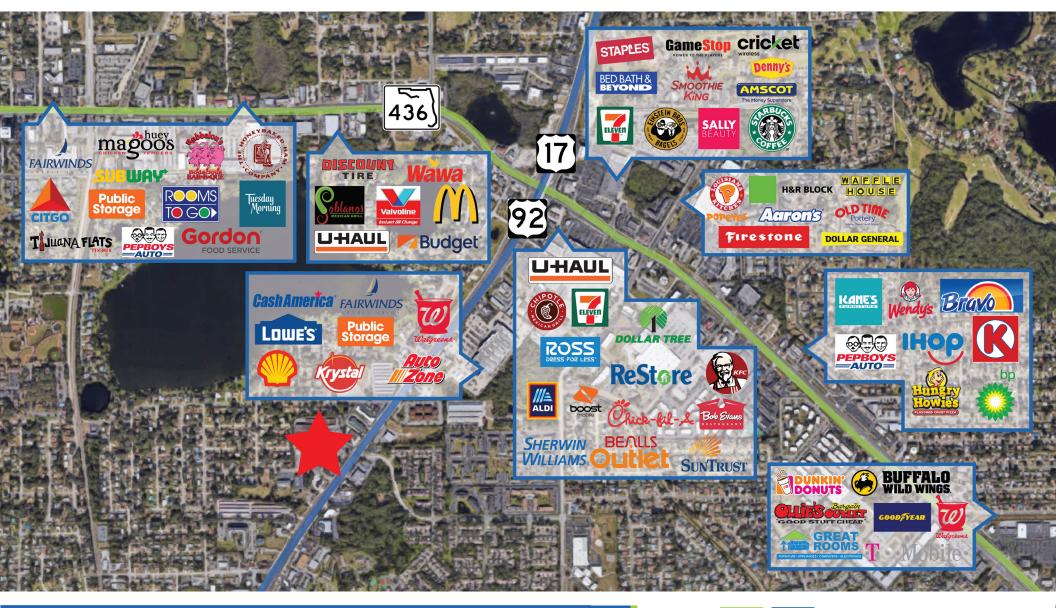

### **JOIN THESE RETAILERS!**

Real Estate Brokers & Managers.

50,500 AADT ON HWY 17-92

## THE NEIGHBORHOOD

615 E. Colonial Drive, Orlando, FL 32803 Phone: 407.872.0209 www.FCPG.com

Information furnished regarding the subject property is believed to be accurate, but no guarantee or representation is made. References to square footage are approximate. This offering is subject to errors, omissions, prior sale or lease or withdrawal without notice. ©2024 First Capital Property Group, Inc., Licensed Real Estate Brokers & Managers.