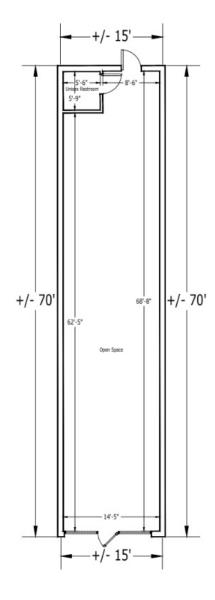

### **SUITES 174**

#### **SUITE 174**

± 1,050 SF

Dimensions:  $\pm$  15' x  $\pm$  70' Bathrooms: 1 ( $\pm$  5'6" x  $\pm$  5' 9")