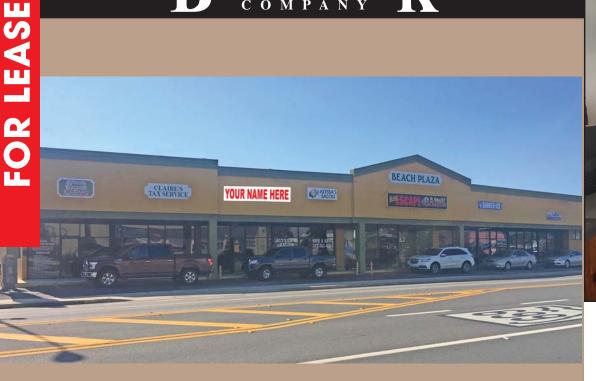

## **RETAIL OFFICE • ST. PETE BEACH, FL**

- O Property address: 7320 Gulf Boulevard, St. Pete Beach. FL 33706
- Located at the signalized intersection of Gulf Boulevard and Corey Ave., in the Corey Avenue Shopping District
- 825 SF (mol) retail/office unit available
- Generous parking available around entire center (more than 4 spaces per 1,000 SF)
- Traffic counts of 28,000 +/- vehicles per day per FDOT
- O Diverse tenant mix includes the well-known Frog Pond Restaurant, the Beach Escape Game, as well as other retail and service-related businesses
- Pylon signage and façade signage available