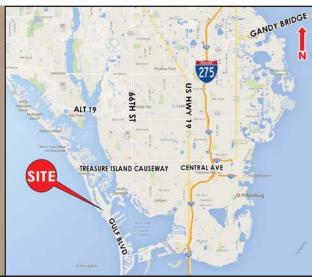

## **RETAIL OFFICE • ST. PETE BEACH, FL**

- O Property address: 7320 Gulf Boulevard, St. Pete Beach. FL 33706
- Located at the signalized intersection of Gulf Boulevard and Corey Ave., in the Corey Avenue Shopping District
- 825 SF (mol) retail/office unit available
- Generous parking available around entire center (more than 4 spaces per 1,000 SF)
- Traffic counts of 28,000 +/- vehicles per day per FDOT
- O Diverse tenant mix includes the well-known Frog Pond Restaurant, the Beach Escape Game, as well as other retail and service-related businesses
- Pylon signage and façade signage available