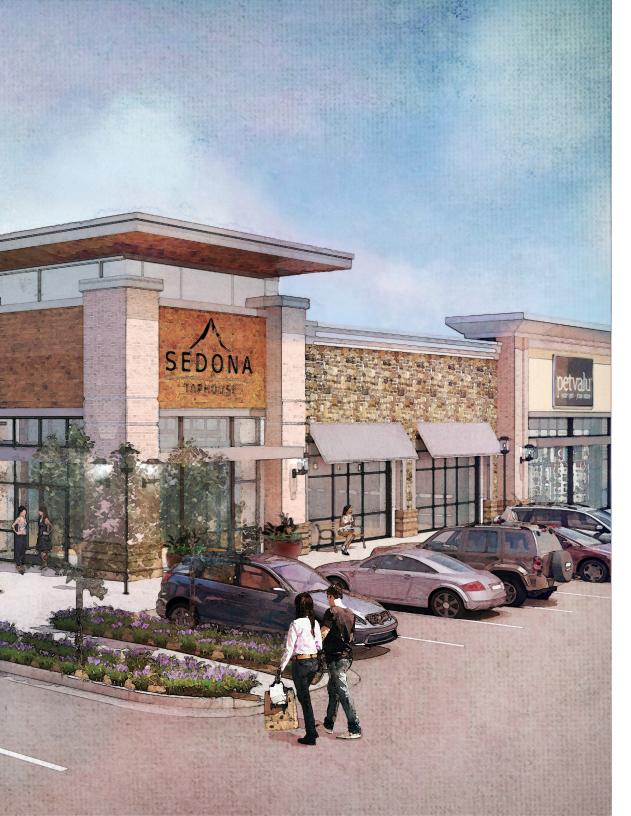

## BRADDOCK SPRING CENTER

GUM SPRING RD & BRADDOCK RD | LOUDOUN COUNTY, VA

A 16-acre site that will feature over 90,000 square feet of retail and dining options. The proposed development is conveniently located at the intersection of Gum Spring Road (VA Route 659) and Braddock Road in Loudoun County, Virginia. Great visibility, frontage and an easily accessible location along Braddock and Gum Spring Road makes this an ideal retail and dining destination for local residents. Exciting anchors including national brands and regional merchants and crowd-pleasing retail and dining destinations will address an unmet retail demand in this local area.

## CENTER HIGHLIGHTS

Highly desirable retail and dining location for residents.

Excellent visibility along Gum Spring Road and Braddock Road.

Six miles away from Washington Dulles International Airport (21.9 million annual passengers 2016).