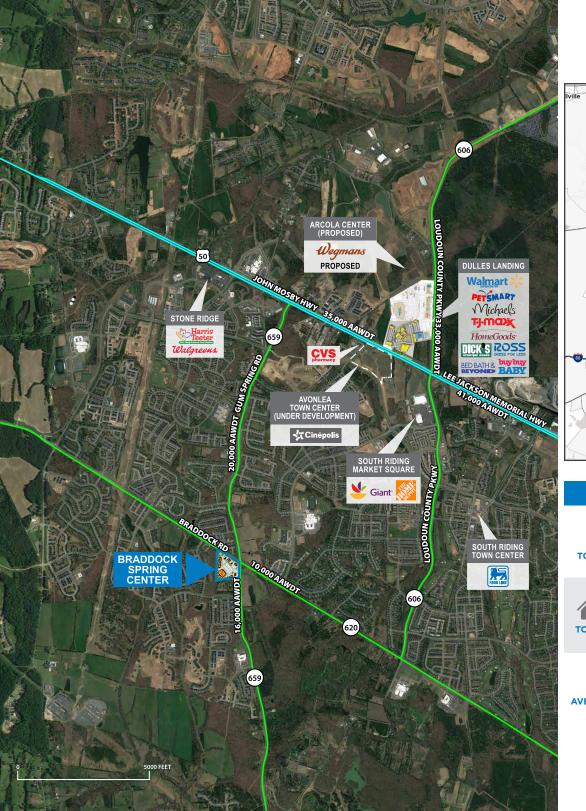

## BRADDOCK SPRING CENTER

GUM SPRING RD & BRADDOCK RD | LOUDOUN COUNTY, VA

A 16-acre site that will feature over 90,000 square feet of retail and dining options. The proposed development is conveniently located at the intersection of Gum Spring Road (VA Route 659) and Braddock Road in Loudoun County, Virginia. Great visibility, frontage and an easily accessible location along Braddock and Gum Spring Road makes this an ideal retail and dining destination for local residents. Exciting anchors including national brands and regional merchants and crowd-pleasing retail and dining destinations will address an unmet retail demand in this local area.

## CENTER HIGHLIGHTS

Highly desirable retail and dining location for residents.

Excellent visibility along Gum Spring Road and Braddock Road.

Six miles away from Washington Dulles International Airport (21.9 million annual passengers 2016).

Multiple access points

Pylon signage available