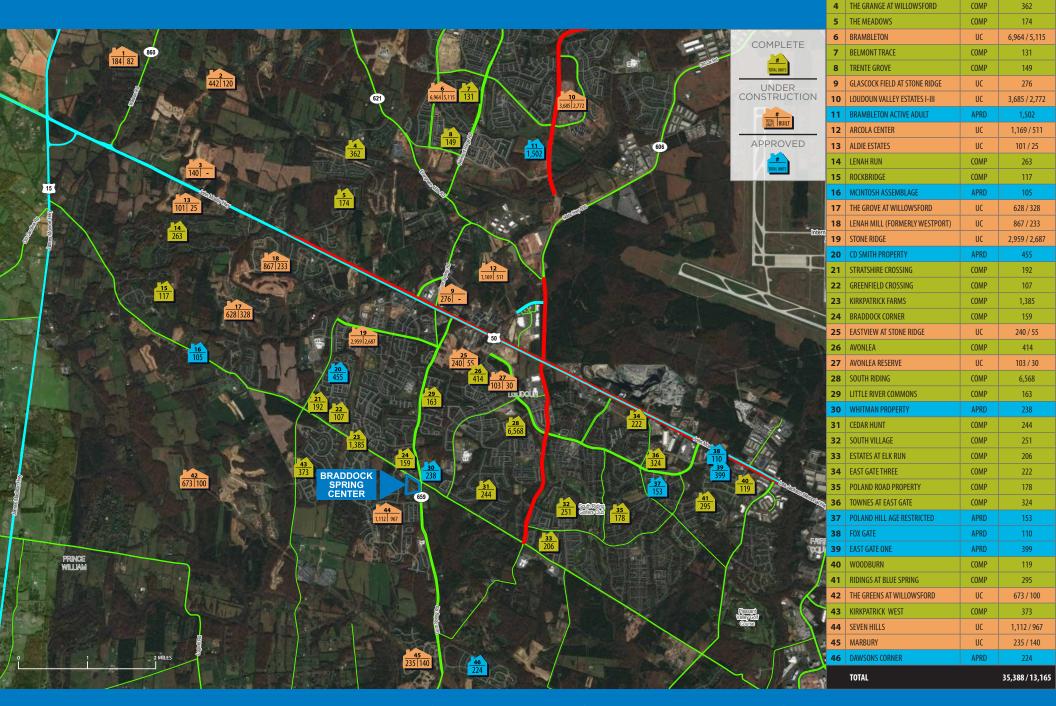

## HOUSING DEVELOPMENT AERIAL

TOTAL UNITS/

442 / 120

STATUS

DEVELOPMENT NAME

WESTBURY GLEN

**ESTATES AT CREIGHTON FARMS** 

THE GRANT AT WILLOWSFORD