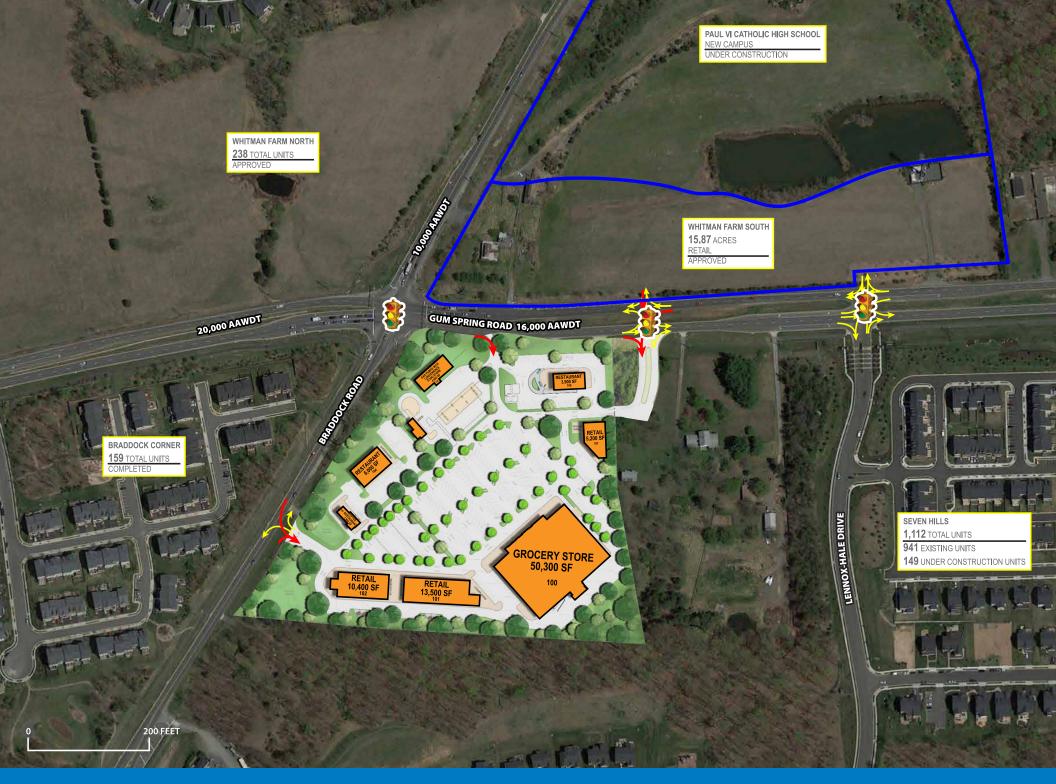

## BRADDOCK SPRING CENTER

GUM SPRING RD & BRADDOCK RD | LOUDOUN COUNTY, VA

A 16-acre site that will feature over 90,000 square feet of retail and dining options. The proposed development is conveniently located at the intersection of Gum Spring Road (VA Route 659) and Braddock Road in Loudoun County, Virginia. Great visibility, frontage and an easily accessible location along Braddock and Gum Spring Road makes this an ideal retail and dining destination for local residents. Exciting anchors including national brands and regional merchants and crowd-pleasing retail and dining destinations will address an unmet retail demand in this local area.

## CENTER HIGHLIGHTS

Highly desirable retail and dining location for residents.

Excellent visibility along Gum Spring Road and Braddock Road.

Six miles away from Washington Dulles International Airport (21.9 million annual passengers 2016).

Multiple access points

Pylon signage available