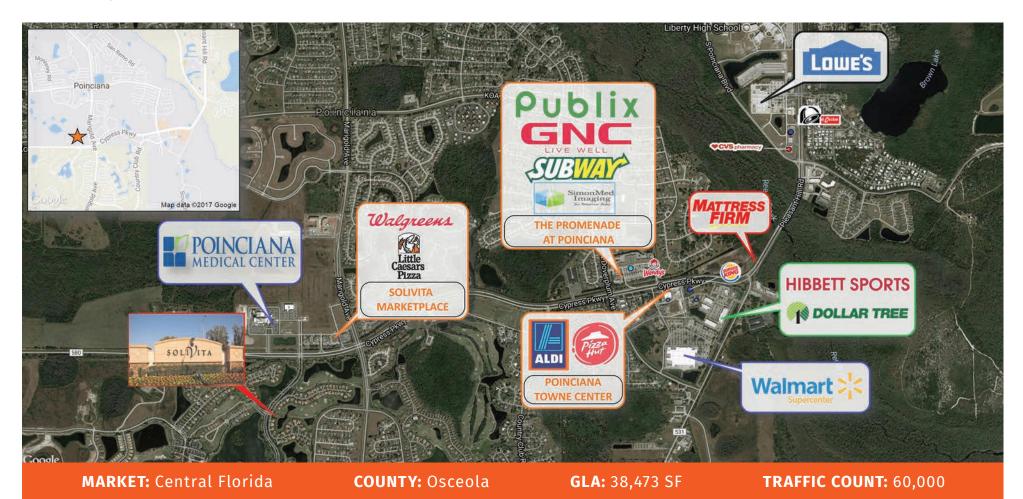

**Solivita Marketplace** is located on the NW corner of Cypress Parkway and Marigold Ave. This busy little center sits adjacent to the newly constructed Poinciana Medical Center and across from Solivita – a 4,300-acre 55+ community with 7,000+ residents. The center also sits at one of the access points for the new Poinciana Parkway, which has helped to alleviate traffic and provide access to the major highways. Tenants at Solivita Marketplace benefit from the combined daily traffic counts of 60,000+ vehicles per day.