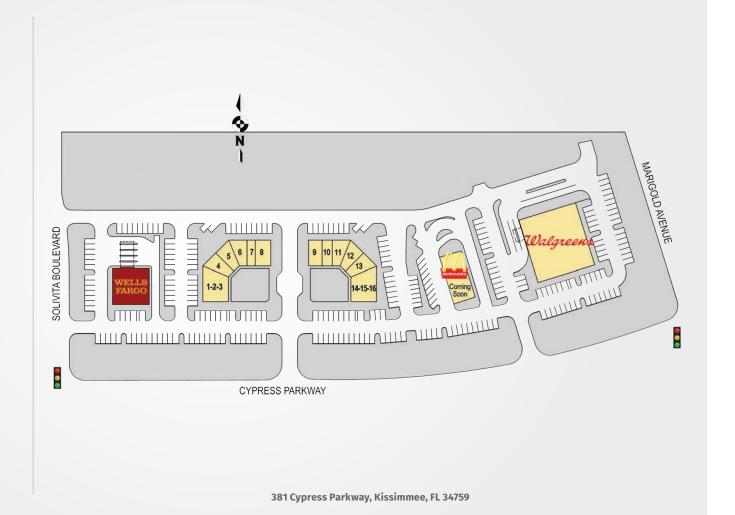

## SOLIVITA MARKETPLACE

| TENANTS                          | UNIT     | SF    |
|----------------------------------|----------|-------|
| UroGyn Specialists<br>Of Florida | 1-2-3    | 2,918 |
| Poinciana Insurance              | 4        | 1,268 |
| Sunset Cleaners                  | 5        | 1,268 |
| Queen's Nails                    | 6        | 1,268 |
| New Era Barber                   | 7        | 750   |
| Unidos Restaurant                | 8        | 1,500 |
| Little Caesar's Pizza            | 9        | 1,250 |
| Neighborhood<br>Advance Tax      | 10       | 1,000 |
| Williamsburg<br>Chiropractic     | 11       | 1,268 |
| Tabu Hair Salon                  | 12       | 1,268 |
| Chicken King<br>Restaurant       | 13       | 1,264 |
| Lin Garden<br>Restaurant         | 14-15-16 | 2,916 |

Best-in-class service and value creation through diligent, return-driven property management, leasing, development, and construction management

This site plan shows the approximate location, square footage, and configuration of the shopping center and adjacent areas, and is only illustrative of the size and relationship of the stores and common areas generally, all of which are subject to change. The showing of any names of tenants, parking spaces, square footage, curb-cuts or traffic controls shall not be deemed to be a representation or warranty that any tenants will be at the shopping center, the square footage is accurate, or that any parking spaces, curb-cuts or traffic controls do or will continue to exist. Moreover, any demographics set forth in this flyer are for illustrative purposed only and shall not be deemed a representation by Landlord or their accuracy.