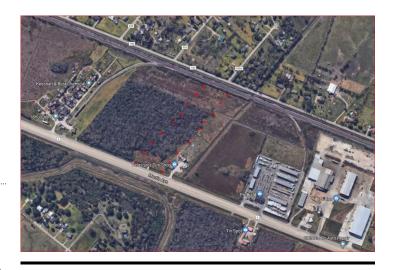

#### **Overview/Comments**

Raw land on THE major artery Highway 6 about 1 mile east of major north/south Freeway 288.

Two concrete curb cuts already onsite. Railroad is directly behind tract and capability exists to join up to a rail spur, which services the neighboring properties OR get a separate spur to service the property directly, if wanted.

#### **Area & Location**

Property Visibility: Excellent Highway Access: On Highway 6 near 288
Largest Nearby Street: Freeway 288 Rail Access: Yes

Largest Nearby Street: Freeway 288 Rail Access: Feet of Frontage: 333

**Land Related** 

Lot Frontage: 333 Available Utilities: Electric, Broadband, Internet Access

Lot Depth: 1206 Water Service: Well

Zoning Description: Industrial-Commercial Sewer Type: Septic

Topography: **Location** 