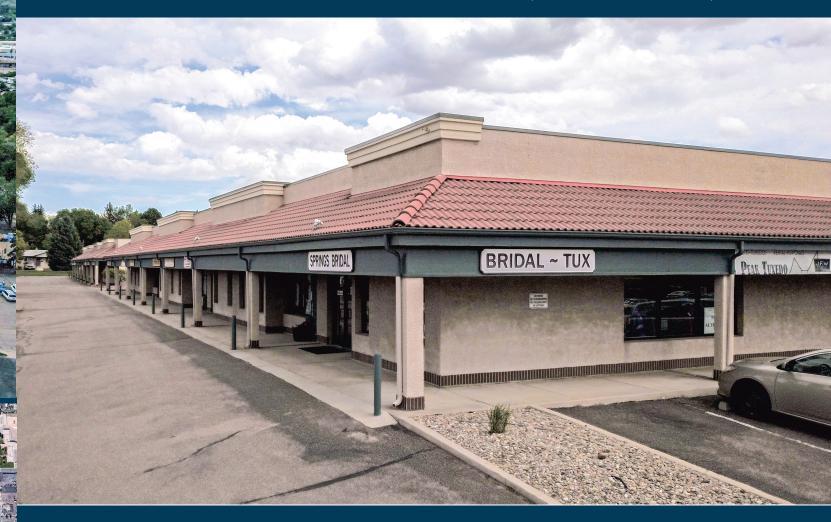

## FOR LEASE FILLMORE BUSINESS PARK

901-969 EAST FILLMORE STREET, COLORADO SPRINGS, CO 80907

Michael J. Scruggs II mscruggs@olivereg.com

Jeremy Shirley jeremys@olivereg.com

## **PROPERTY INFORMATION**

GLA: 58,625 SF Available: 1,625 SF Lot Size: 4.71 Acres

Zoning: C-5

**Parking:** 2.92 / 1,000 SF

Lease Rate: \$12.00 Motified Gross
Tax Schedule No: 73363000015

Flex space available For Lease at the centrally located Fillmore Business Park starting at 1,625 SF. Easy access from I-25 and Fillmore. Flexible C-5 zoning makes this a great option for many different uses.