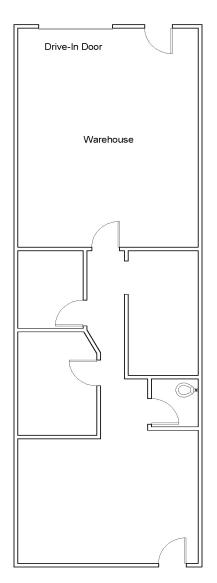

## **FLOOR PLANS**

| 955<br>953<br>951<br>951<br>951<br>951                       | 901 903 905           |
|--------------------------------------------------------------|-----------------------|
| 949<br>947<br>945<br>111 11 11 10 10 10 10 10 10 10 10 10 10 | 907                   |
| 943                                                          | 913 - 921 - 915 - 917 |
| 941<br>935 -9<br>933<br>933<br>927<br>927<br>925             | 919                   |
|                                                              | BOTELLE FL            |

| AVAILABILITY |              |  |
|--------------|--------------|--|
| Suite 911    | 1,625 SF +/- |  |
| Suite 939    | 1,625 SF +/- |  |
| Suite 945    | 1,625 SF +/- |  |

Michael J. Scruggs II mscruggs@olivereg.com