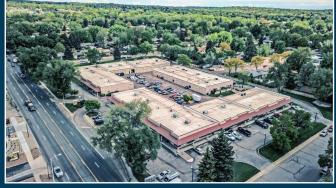

## FOR LEASE FILLMORE BUSINESS PARK

901-969 EAST FILLMORE STREET, COLORADO SPRINGS, CO 80907

Michael J. Scruggs II mscruggs@olivereg.com

Jeremy Shirley jeremys@olivereg.com

## **PROPERTY INFORMATION**

GLA: 58,625 SF Available: 1,625 SF Lot Size: 4.71 Acres

Zoning: C-5

**Parking:** 2.92 / 1,000 SF

Lease Rate: \$12.00 Motified Gross
Tax Schedule No: 73363000015

Flex space available For Lease at the centrally located Fillmore Business Park starting at 1,625 SF. Easy access from I-25 and Fillmore. Flexible C-5 zoning makes this a great option for many different uses.