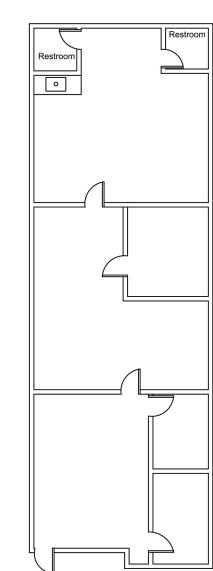

## **FLOOR PLANS**

| 955<br>953<br>951<br>951<br>951<br>951                       | 901 903 905           |
|--------------------------------------------------------------|-----------------------|
| 949<br>947<br>945<br>111 11 11 10 10 10 10 10 10 10 10 10 10 | 907                   |
| 943                                                          | 913 - 921 - 915 - 917 |
| 941<br>935 -9<br>933<br>933<br>927<br>927<br>925             | 919                   |
|                                                              | BOTELLE FL            |