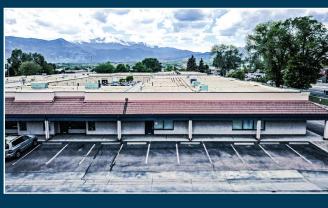

## **PROPERTY INFORMATION**

GLA: 58,625 SF Available: 1,625 SF Lot Size: 4.71 Acres

Zoning: C-5

**Parking:** 2.92 / 1,000 SF

Lease Rate: \$12.00 Motified Gross
Tax Schedule No: 73363000015

Flex space available For Lease at the centrally located Fillmore Business Park starting at 1,625 SF. Easy access from I-25 and Fillmore. Flexible C-5 zoning makes this a great option for many different uses.