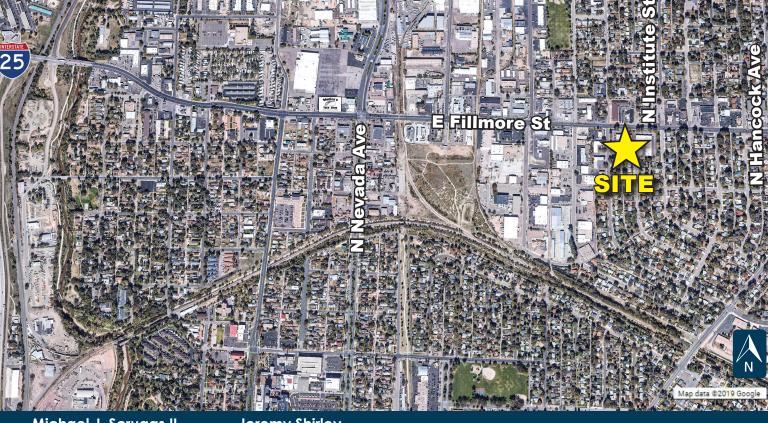

## FOR LEASE FILLMORE BUSINESS PARK

901-969 EAST FILLMORE STREET, COLORADO SPRINGS, CO 80907

Michael J. Scruggs II mscruggs@olivereg.com

Jeremy Shirley jeremys@olivereg.com

## **PROPERTY INFORMATION**

GLA: 58,625 SF Available: 1,625 SF Lot Size: 4.71 Acres

Zoning: C-5

**Parking:** 2.92 / 1,000 SF

Lease Rate: \$12.00 Motified Gross
Tax Schedule No: 73363000015

Flex space available For Lease at the centrally located Fillmore Business Park starting at 1,625 SF. Easy access from I-25 and Fillmore. Flexible C-5 zoning makes this a great option for many different uses.