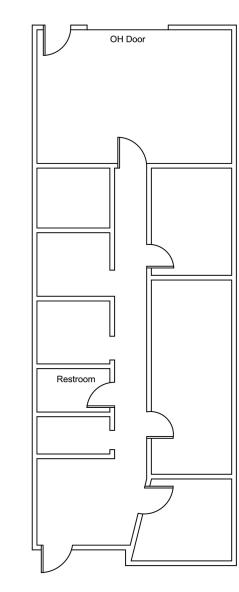

## **FLOOR PLANS**

| 955<br>953<br>951<br>951<br>951<br>951                       | 901 903 905           |
|--------------------------------------------------------------|-----------------------|
| 949<br>947<br>945<br>111 11 11 10 10 10 10 10 10 10 10 10 10 | 907                   |
| 943                                                          | 913 - 921 - 915 - 917 |
| 941<br>935 -9<br>933<br>933<br>927<br>927<br>925             | 919                   |
|                                                              | BOTELLE FL            |