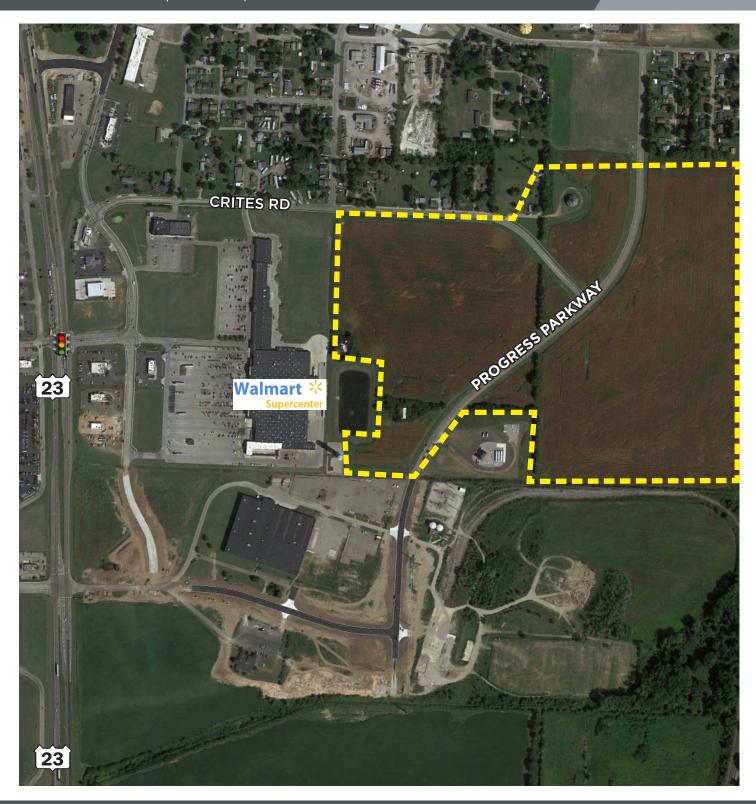

### +/- 97.74 ACRES FOR SALE OR LEASE

Land Adjacent to US-23 Available for Commercial and Industrial Uses US-23 & Crites Road | Circleville, Ohio

#### **PROPERTY HIGHLIGHTS**

Excellent industrial development site in Circleville Township, Pickaway County

Located in a Qualified Opportunity Zone

Adjacent to Norfolk Southern rail line; adjacent to American Electric Power substation

17 miles to Norfolk Southern intermodal; 20 miles to Rickenbacker International Airport

All utilities to site

No city income tax; real property tax abatements available

Located in an Enterprise Zone

Zoned 'GI' General Industrial in Circleville Township