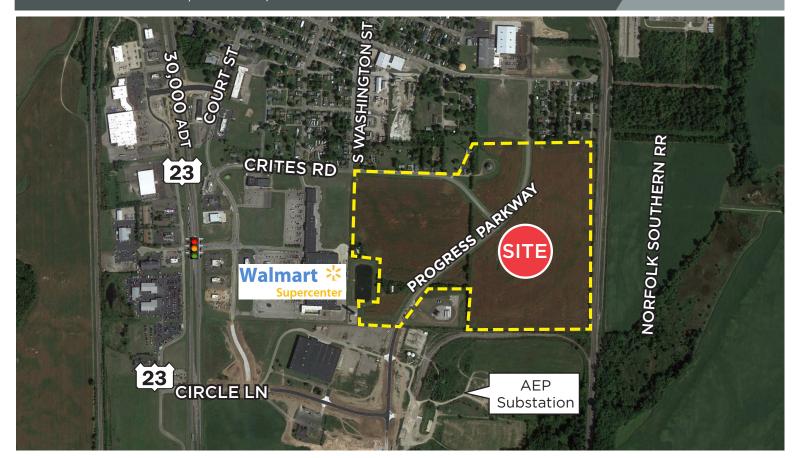

### +/- 97.74 ACRES FOR SALE OR LEASE

Land Adjacent to US-23 Available for Commercial and Industrial Uses US-23 & Crites Road | Circleville, Ohio

#### **PROPERTY HIGHLIGHTS**

Excellent industrial development site in Circleville Township, Pickaway County

Located in a Qualified Opportunity Zone

Adjacent to Norfolk Southern rail line; adjacent to American Electric Power substation

17 miles to Norfolk Southern intermodal; 20 miles to Rickenbacker International Airport

All utilities to site

No city income tax; real property tax abatements available

Located in an Enterprise Zone

Zoned 'GI' General Industrial in Circleville Township