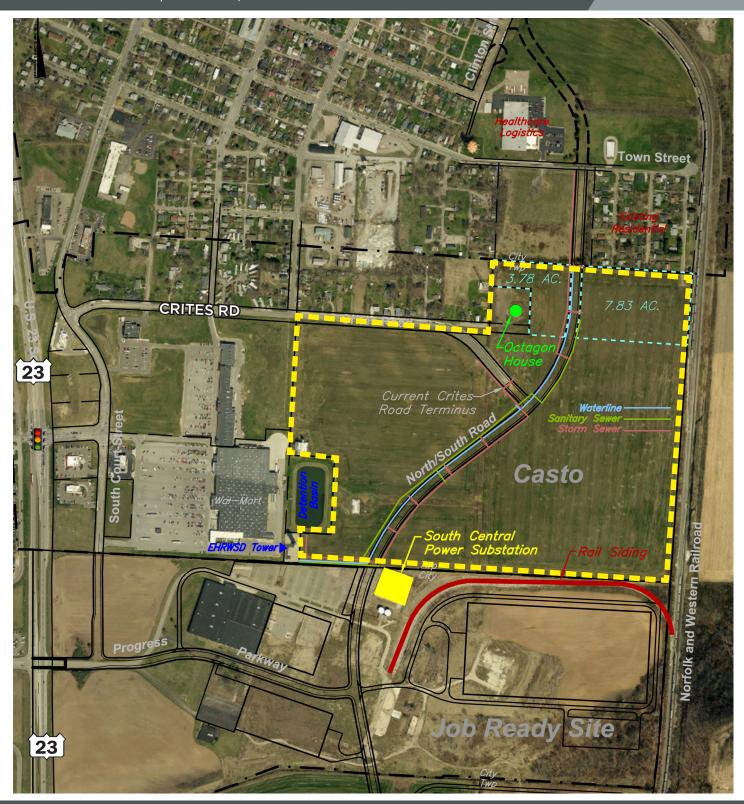

### +/- 97.74 ACRES FOR SALE OR LEASE

Land Adjacent to US-23 Available for Commercial and Industrial Uses US-23 & Crites Road | Circleville, Ohio

#### **PROPERTY HIGHLIGHTS**

Excellent industrial development site in Circleville Township, Pickaway County

Located in a Qualified Opportunity Zone

Adjacent to Norfolk Southern rail line; adjacent to American Electric Power substation

17 miles to Norfolk Southern intermodal; 20 miles to Rickenbacker International Airport

All utilities to site

No city income tax; real property tax abatements available

Located in an Enterprise Zone

Zoned 'GI' General Industrial in Circleville Township