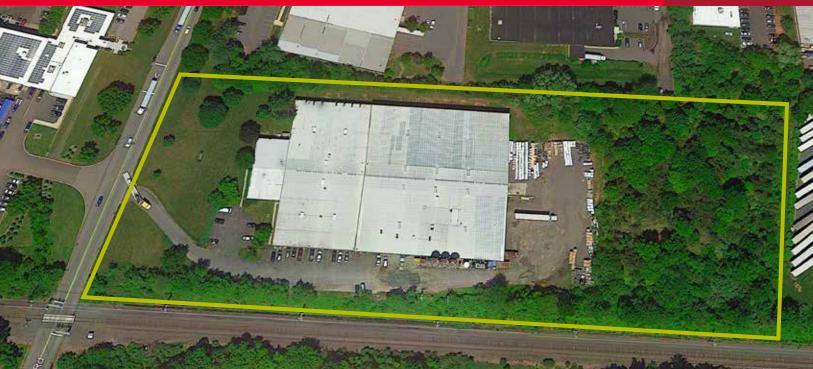

## 68 County Line Road

Branchburg, New Jersey

Price Reduction Asking \$8,950,000 89,500 SF on 7.81 Acres Room for Expansion

#### **Property Highlights**

- 89,500 SF Total Available
- ± 5,500 SF Office Area
- 18' 30' Clear Ceiling Height
- 4 Tailgate Docks | 1 Drive-in Door (Expandable)
- 25' x 40' Column Spacing
- 2,400 Amps/480 Volts-3 Phase
- Taxes \$77,364 (2018)