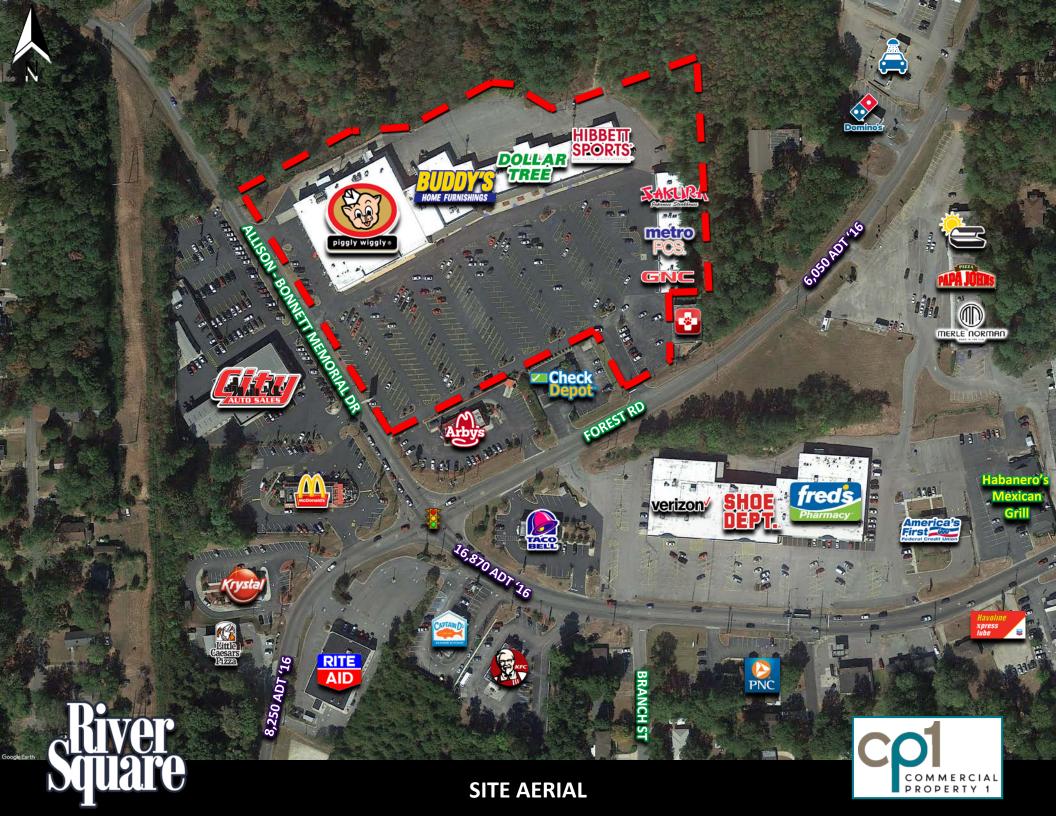

| LEASE DATA SUMMARY |                      |             |  |
|--------------------|----------------------|-------------|--|
| SPACE              | TENANT               | SIZE (S.F.) |  |
| 1                  | PIGGLY WIGGLY        | 35,000      |  |
| 2                  | BUDDY'S RENTALS      | 4,000       |  |
| 3                  | DOLLAR TREE          | 8,450       |  |
| 4                  | AVAILABLE            | 2,416       |  |
| 5                  | CAKES SO DELICIEUX   | 1,500       |  |
| 6                  | MAGIC NAILS          | 2,400       |  |
| 7-9                | HIBBETT SPORTS       | 4,867       |  |
| 10-11              | BEAUTY MANIA         | 4,220       |  |
| 12                 | ALFA INSURANCE       | 1,704       |  |
| 13                 | AVAILABLE            | 1,400       |  |
| 14                 | AVAILABLE            | 1,440       |  |
| 15                 | AVAILABLE            | 1,600       |  |
| 16                 | AVADIAN CREDIT UNION | 1,800       |  |
| 17                 | AVAILABLE            | 960         |  |
| 18 - 21            | SAKURA RESTAURANT    | 3,360       |  |
| 22                 | ADVANCE AMERICA      | 800         |  |
| 23                 | AVAILABLE            | 800         |  |
| 24                 | CELL TOUCH           | 873         |  |
| 25                 | H & R BLOCK          | 1,100       |  |
| 26 € 27            | <b>GNC</b>           | 1,307       |  |
|                    |                      |             |  |
|                    |                      |             |  |
|                    | TOTAL                | 79,997      |  |
|                    |                      |             |  |