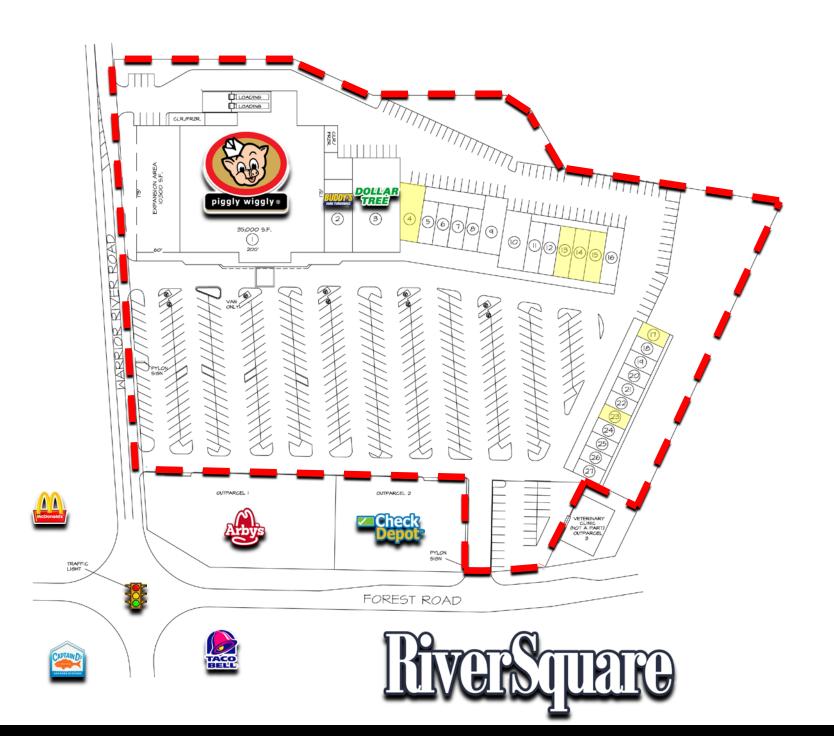

SITE PLAN

DRAWNG WarriorRiverLeaselO

01-19-01

DRAWN BY J. Kraus

REVISIONS DATE 03-08-18

REVISED BY

Beckett

SCALE | : |OO

| LEASE DATA SUMMARY |                      |             |  |
|--------------------|----------------------|-------------|--|
| SPACE              | TENANT               | SIZE (S.F.) |  |
| 1                  | PIGGLY WIGGLY        | 35,000      |  |
| 2                  | BUDDY'S RENTALS      | 4,000       |  |
| 3                  | DOLLAR TREE          | 8,450       |  |
| 4                  | AVAILABLE            | 2,416       |  |
| 5                  | CAKES SO DELICIEUX   | 1,500       |  |
| 6                  | MAGIC NAILS          | 2,400       |  |
| 7-9                | HIBBETT SPORTS       | 4,867       |  |
| 10-11              | BEAUTY MANIA         | 4,220       |  |
| 12                 | ALFA INSURANCE       | 1,704       |  |
| 13                 | AVAILABLE            | 1,400       |  |
| 14                 | AVAILABLE            | 1,440       |  |
| 15                 | AVAILABLE            | 1,600       |  |
| 16                 | AVADIAN CREDIT UNION | 1,800       |  |
| 17                 | AVAILABLE            | 960         |  |
| 18 - 21            | SAKURA RESTAURANT    | 3,360       |  |
| 22                 | ADVANCE AMERICA      | 800         |  |
| 23                 | AVAILABLE            | 800         |  |
| 24                 | CELL TOUCH           | 873         |  |
| 25                 | H & R BLOCK          | 1,100       |  |
| 26 € 27            | <b>GNC</b>           | 1,307       |  |
|                    |                      |             |  |
|                    |                      |             |  |
|                    | TOTAL                | 79,997      |  |
|                    |                      |             |  |