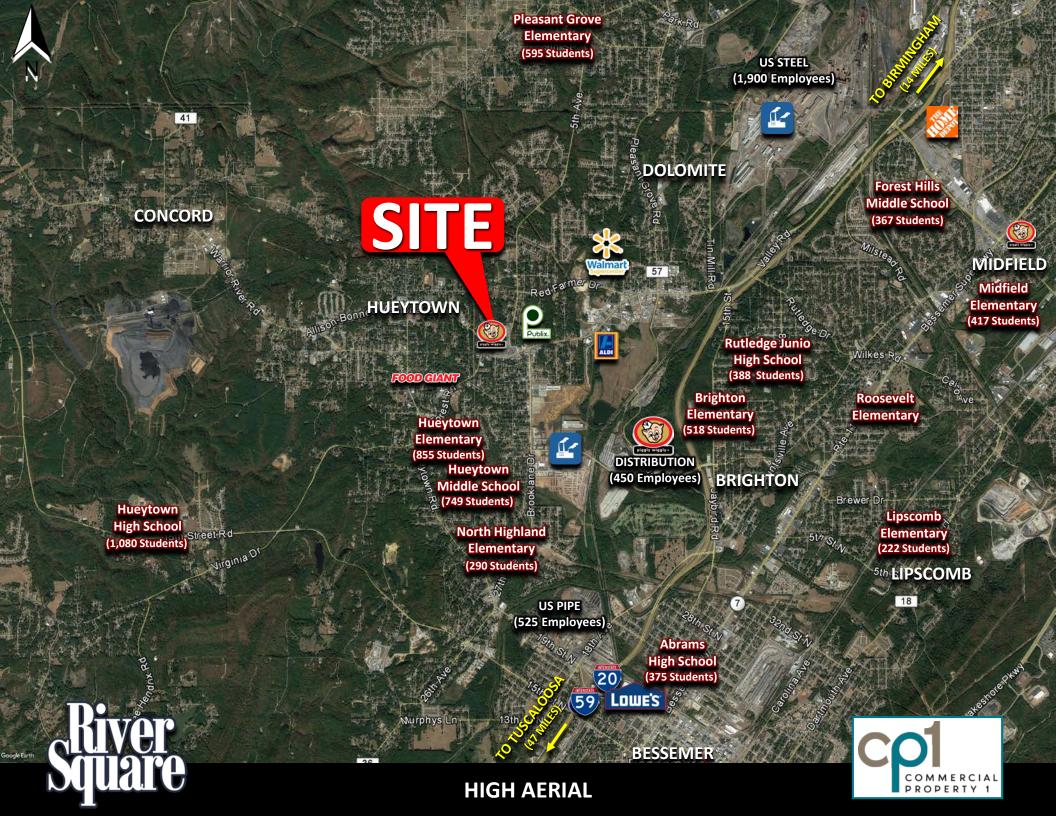

Hueytown is an easy twenty-minute drive into downtown Birmingham as well as 45 minutes from Tuscaloosa. Interstate travel is made easy with I65/59 and I-459. The 115 South exit off I -59 takes you straight onto Allison Bonnett Memorial Drive, the gateway to Hueytown. Recent annexations to the city have resulted in over 14 square miles of residential and commercial properties, both suburban and rural. New businesses as well as new subdivisions are rapidly expanding the boundaries of the city. Although the Hueytown area has a history of farming, it has also been a part of both the steel and coal mining history of Jefferson County.