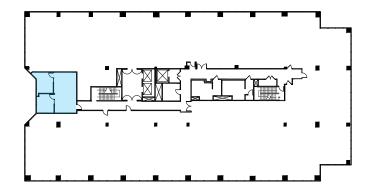

## DUPONTCENTRE

| 2301 Dupont Drive |                                                      |
|-------------------|------------------------------------------------------|
| Suite 501         |                                                      |
| Size:             | 804 SF                                               |
| Rate:             | \$2.45 FSG                                           |
| Parking:          | Unreserved \$80 per stall & Reserved \$130 per stall |