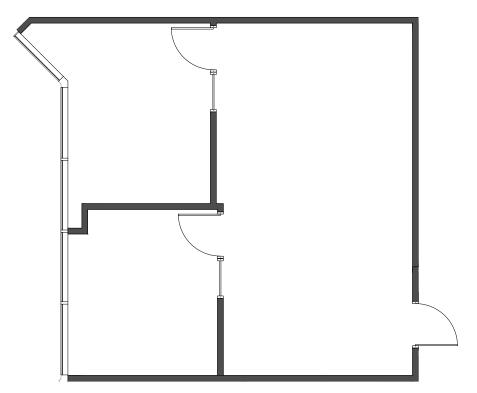

## DUPONTCENTRE

| 2301 Dupont Drive |                                                      |
|-------------------|------------------------------------------------------|
| Suite 501         |                                                      |
| Size:             | 804 SF                                               |
| Rate:             | \$2.45 FSG                                           |
| Parking:          | Unreserved \$80 per stall & Reserved \$130 per stall |